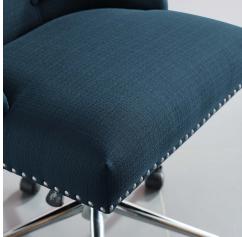

## Description

Introduce vintage flair and elegant appeal with the Regent Button Tufted Upholstered Fabric Swivel Office Chair. Metal nailhead trim and tufted buttons provide visual depth, while a luxuriously padded upholstered fabric back and seat for exceptional support to this superbly constructed computer desk chair. A polished chrome base and five dual-wheel nylon casters provide easy movement over hardwood or carpeted surfaces while a full 360-degree swivel and pneumatic height adjustment create a custom seating experience for optimal performance. Perfect for the modern home or office, this upholstered fabric office chair is a desirable addition to any workspace. Chair Weight Capacity: 287 lbs. Set Includes: One - Regent Tufted Button Swivel Office Chair