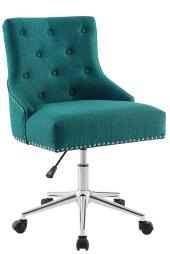

## Regent Tufted Button Swivel Upholstered Fabric Office Chair

\$364.00

## Description

Introduce vintage flair and elegant appeal with the Regent Button Tufted Upholstered Fabric Swivel Office Chair. Metal nailhead trim and tufted buttons provide visual depth, while a luxuriously padded upholstered fabric back and seat for exceptional support to this superbly constructed computer desk chair. A polished chrome base and five dual-wheel nylon casters provide easy movement over hardwood or carpeted surfaces while a full 360-degree swivel and pneumatic height adjustment create a custom seating experience for optimal performance. Perfect for the modern home or office, this upholstered fabric office chair is a desirable addition to any workspace. Chair Weight Capacity: 287 lbs. Set Includes: One - Regent Tufted Button Swivel Office Chair