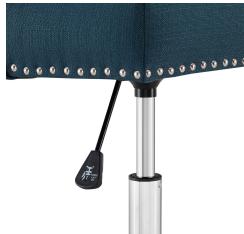

## Description

Introduce vintage flair and elegant appeal with the Regent Button Tufted Upholstered Fabric Swivel Office Chair. Metal nailhead trim and tufted buttons provide visual depth, while a luxuriously padded upholstered fabric back and seat for exceptional support to this superbly constructed computer desk chair. A polished chrome base and five dual-wheel nylon casters provide easy movement over hardwood or carpeted surfaces while a full 360-degree swivel and pneumatic height adjustment create a custom seating experience for optimal performance. Perfect for the modern home or office, this upholstered fabric office chair is a desirable addition to any workspace. Chair Weight Capacity: 287 lbs. Set Includes: One - Regent Tufted Button Swivel Office Chair