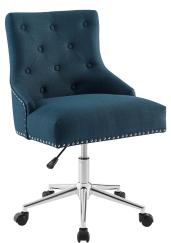

## Regent Tufted Button Swivel Upholstered Fabric Office Chair

\$364.00

## Description

Introduce vintage flair and elegant appeal with the Regent Button Tufted Upholstered Fabric Swivel Office Chair. Metal nailhead trim and tufted buttons provide visual depth, while a luxuriously padded upholstered fabric back and seat for exceptional support to this superbly constructed computer desk chair. A polished chrome base and five dual-wheel nylon casters provide easy movement over hardwood or carpeted surfaces while a full 360-degree swivel and pneumatic height adjustment create a custom seating experience for optimal performance. Perfect for the modern home or office, this upholstered fabric office chair is a desirable addition to any workspace. Chair Weight Capacity: 287 lbs. Set Includes: One - Regent Tufted Button Swivel Office Chair