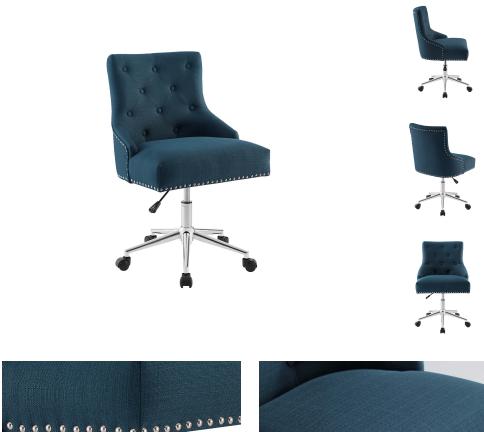

## Regent Tufted Button Swivel Upholstered Fabric Office Chair

\$364.00

## Description

Introduce vintage flair and elegant appeal with the Regent Button Tufted Upholstered Fabric Swivel Office Chair. Metal nailhead trim and tufted buttons provide visual depth, while a luxuriously padded upholstered fabric back and seat for exceptional support to this superbly constructed computer desk chair. A polished chrome base and five dual-wheel nylon casters provide easy movement over hardwood or carpeted surfaces while a full 360-degree swivel and pneumatic height adjustment create a custom seating experience for optimal performance. Perfect for the modern home or office, this upholstered fabric office chair is a desirable addition to any workspace. Chair Weight Capacity: 287 lbs. Set Includes: One - Regent Tufted Button Swivel Office Chair