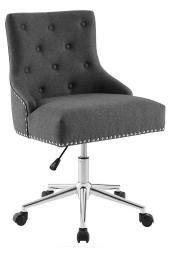

## Regent Tufted Button Swivel Upholstered Fabric Office Chair

\$364.00

## Description

Introduce vintage flair and elegant appeal with the Regent Button Tufted Upholstered Fabric Swivel Office Chair. Metal nailhead trim and tufted buttons provide visual depth, while a luxuriously padded upholstered fabric back and seat for exceptional support to this superbly constructed computer desk chair. A polished chrome base and five dual-wheel nylon casters provide easy movement over hardwood or carpeted surfaces while a full 360-degree swivel and pneumatic height adjustment create a custom seating experience for optimal performance. Perfect for the modern home or office, this upholstered fabric office chair is a desirable addition to any workspace. Chair Weight Capacity: 287 lbs. Set Includes: One - Regent Tufted Button Swivel Office Chair