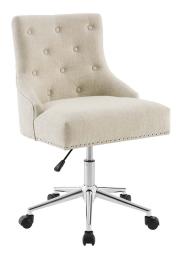

## Regent Tufted Button Swivel Upholstered Fabric Office Chair

\$364.00

## Description

Introduce vintage flair and elegant appeal with the Regent Button Tufted Upholstered Fabric Swivel Office Chair. Metal nailhead trim and tufted buttons provide visual depth, while a luxuriously padded upholstered fabric back and seat for exceptional support to this superbly constructed computer desk chair. A polished chrome base and five dual-wheel nylon casters provide easy movement over hardwood or carpeted surfaces while a full 360-degree swivel and pneumatic height adjustment create a custom seating experience for optimal performance. Perfect for the modern home or office, this upholstered fabric office chair is a desirable addition to any workspace. Chair Weight Capacity: 287 lbs. Set Includes: One - Regent Tufted Button Swivel Office Chair