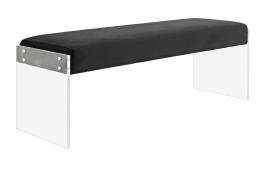

## Description

Transcend between two planes with the Roam Performance Velvet Bench. Soft and luxurious, Roam features dense foam padding, stain-resistant performance velvet polyester upholstery, and two clear acrylic sheets for an exceptional piece that is pleasing to both the eyes and hands. The perfect accent piece for bed and living roomsRoam instantly transforms the modern home or apartment with a chic and minimalist look that excites. Set Includes: One - Roam Bench

## **Additional Information**

| SKU        | SMODC13675                                                                                                                           |
|------------|--------------------------------------------------------------------------------------------------------------------------------------|
| Dimensions | Overall Product Dimensions: 16"L x 48.5"W x 17"H<br>Seat Cushion Dimensions: 16"L x 48.5"W x 5"H<br>Base Dimensions: 15.5"L x 48.5"W |