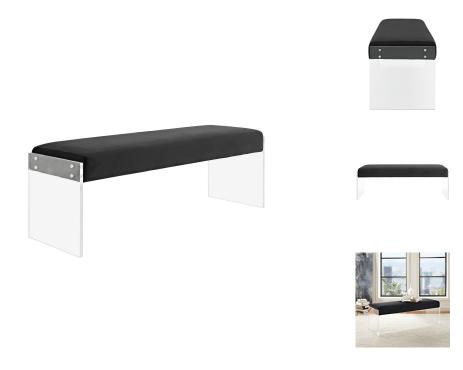

## **Roam Performance Velvet Bench**

\$443.00

## Description

Transcend between two planes with the Roam Performance Velvet Bench. Soft and luxurious, Roam features dense foam padding, stain-resistant performance velvet polyester upholstery, and two clear acrylic sheets for an exceptional piece that is pleasing to both the eyes and hands. The perfect accent piece for bed and living roomsRoam instantly transforms the modern home or apartment with a chic and minimalist look that excites. Set Includes: One - Roam Bench

## **Additional Information**

| SKU        | SMODC13675                                                                                                                           |
|------------|--------------------------------------------------------------------------------------------------------------------------------------|
| Dimensions | Overall Product Dimensions: 16"L x 48.5"W x 17"H<br>Seat Cushion Dimensions: 16"L x 48.5"W x 5"H<br>Base Dimensions: 15.5"L x 48.5"W |