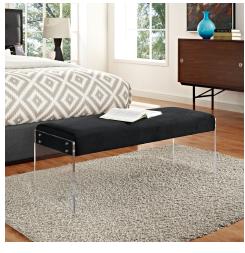

## Description

Transcend between two planes with the Roam Performance Velvet Bench. Soft and luxurious, Roam features dense foam padding, stain-resistant performance velvet polyester upholstery, and two clear acrylic sheets for an exceptional piece that is pleasing to both the eyes and hands. The perfect accent piece for bed and living roomsRoam instantly transforms the modern home or apartment with a chic and minimalist look that excites. Set Includes: One - Roam Bench