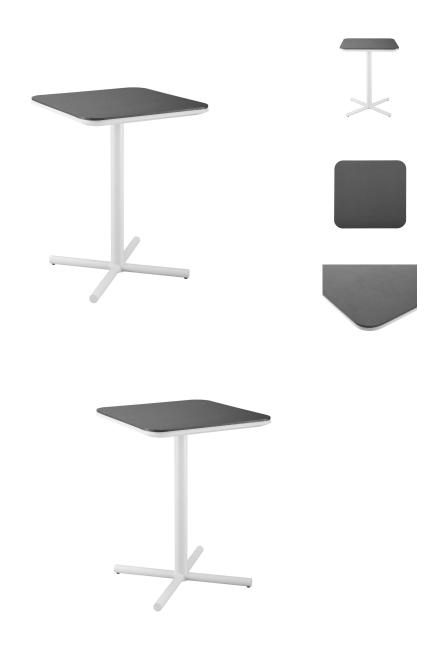

## Raleigh Outdoor Patio Aluminum Bar Table

\$0.00

## Description

Enjoy the simplicity of a minimalist outdoor bar table. Raleigh captures attention with a streamlined design that will elevate your outdoor furniture decor. Sturdily constructed of powder-coated aluminum with a smooth scratch-resistant cement top, Raleigh is a sleek and stylish outdoor pub table that makes a beautiful addition to the patio, deck, porch or balcony. Includes foot caps to help protect flooring. Set Includes: One - Raleigh Bar Table