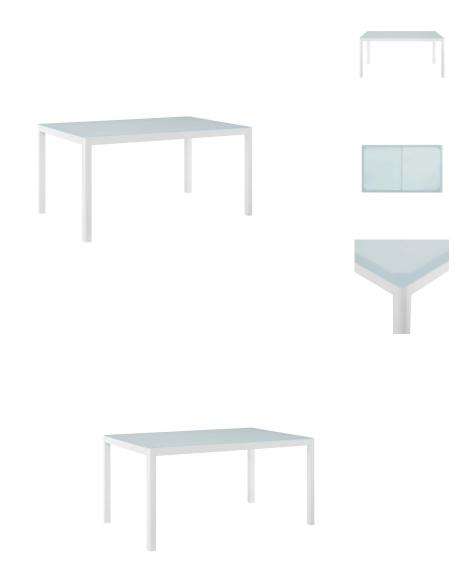

## Raleigh 59" Outdoor Patio Aluminum Dining Table

\$0.00

## Description

Define your alfresco space with the Raleigh 59" Outdoor Patio Dining Table. Solidly constructed with a powder-coated aluminum frame, easy-to-clean white glazed tempered glass, and non-marking foot caps, this aluminum metal dining table comfortably sits up to six people. Whether gracing your patio, porch, deck, balcony, or backyard, this Raleigh will complement your outdoor decor with ease. Set Includes: One - Raleigh 59" Dining Table