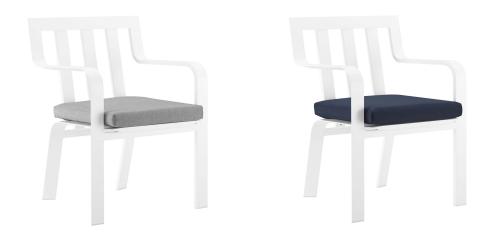

## Baxley Stackable Outdoor Patio Aluminum Dining Armchair

\$466.00

## Description

Bring a fresh look to your outdoor decor with the Baxley Stackable Outdoor Patio Dining Armchair. Baxley's foam padded seat and back come upholstered with all-weather UV resistant fabric, while a sturdy powder-coated aluminum frame creates a sturdy frame for regular everyday use. Stackable for easy storage, the Baxley Outdoor Patio Chair gives you the freedom to rearrange your patio for impromptu gatherings that need additional space. Baxley features gently sloping armrests and an open slatted back for a stylish outdoor dining chair that will enhance your patio, porch, deck, or poolside seating experience. Chair Weight Capacity: 300 lbs. Set Includes: One - Baxley Stackable Dining Armchair