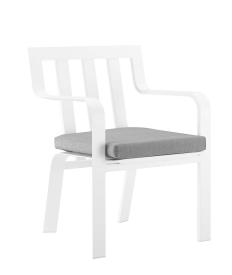

## Baxley Stackable Outdoor Patio Aluminum Dining Armchair

\$466.00

## Description

Bring a fresh look to your outdoor decor with the Baxley Stackable Outdoor Patio Dining Armchair. Baxley's foam padded seat and back come upholstered with all-weather UV resistant fabric, while a sturdy powder-coated aluminum frame creates a sturdy frame for regular everyday use. Stackable for easy storage, the Baxley Outdoor Patio Chair gives you the freedom to rearrange your patio for impromptu gatherings that need additional space. Baxley features gently sloping armrests and an open slatted back for a stylish outdoor dining chair that will enhance your patio, porch, deck, or poolside seating experience. Chair Weight Capacity: 300 lbs. Set Includes: One - Baxley Stackable Dining Armchair