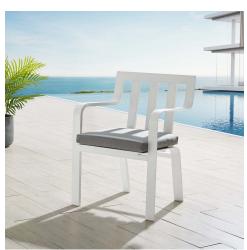

## Baxley Stackable Outdoor Patio Aluminum Dining Armchair

\$466.00

## Description

Bring a fresh look to your outdoor decor with the Baxley Stackable Outdoor Patio Dining Armchair. Baxley's foam padded seat and back come upholstered with all-weather UV resistant fabric, while a sturdy powder-coated aluminum frame creates a sturdy frame for regular everyday use. Stackable for easy storage, the Baxley Outdoor Patio Chair gives you the freedom to rearrange your patio for impromptu gatherings that need additional space. Baxley features gently sloping armrests and an open slatted back for a stylish outdoor dining chair that will enhance your patio, porch, deck, or poolside seating experience. Chair Weight Capacity: 300 lbs. Set Includes: One - Baxley Stackable Dining Armchair