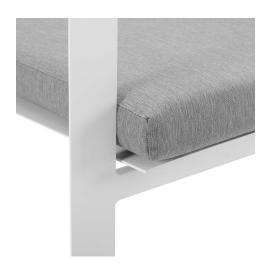

## Description

Bring a fresh look to your outdoor decor with the Baxley Stackable Outdoor Patio Dining Armchair. Baxley's foam padded seat and back come upholstered with all-weather UV resistant fabric, while a sturdy powder-coated aluminum frame creates a sturdy frame for regular everyday use. Stackable for easy storage, the Baxley Outdoor Patio Chair gives you the freedom to rearrange your patio for impromptu gatherings that need additional space. Baxley features gently sloping armrests and an open slatted back for a stylish outdoor dining chair that will enhance your patio, porch, deck, or poolside seating experience. Chair Weight Capacity: 300 lbs. Set Includes: One - Baxley Stackable Dining Armchair

## **Additional Information**

| SKU        | SMODC15881                                                                                                                                                                     |
|------------|--------------------------------------------------------------------------------------------------------------------------------------------------------------------------------|
| Dimensions | Overall Product Dimensions: 21"L x 24"W x 32"H<br>Seat Dimensions: 19"L x 19"W x 17.5"H Armrest<br>Dimensions: 18"L x 2"W x 25"H Backrest<br>Dimensions: 0.5"L x 24"W x 14.5"H |