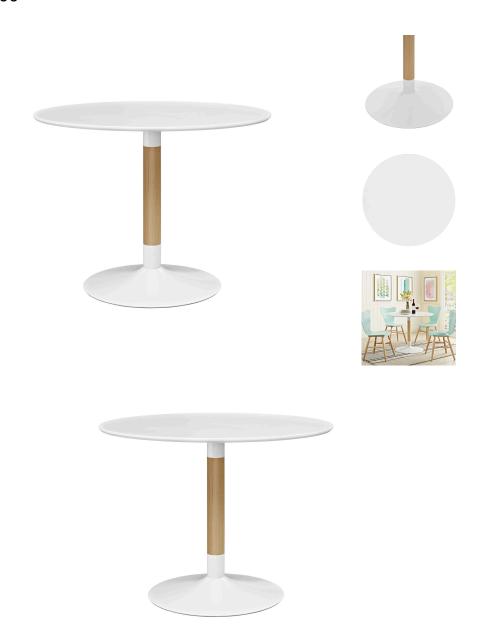

## **Whirl Round Dining Table**

\$418.00

## Description

Experience the connection that draws friends and family together with the Whirl Dining Table. Featuring a harmonizing round top of MDF with a durable matte coating, Whirl comes supported by a solid birchwood central beam and a sturdy steel coated round base outfitted with a pad to help protect your flooring. Leave the world of square tables and clunky legs behind with this clean-lined contemporary piece that easily complements a variety of modern decors. Set Includes: One - Whirl Round Dining Table