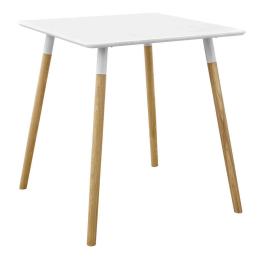

## **Continuum 28" Square Dining Table**

\$289.00

## Description

Harmonize your space with the music of creativity and art of inspiration. Continuum is a solid beechwood legged square dining table with a smooth white lacquer top and a minimalist vibe thats perfect for small living spaces and breakfast nooks. A welcome addition to the contemporary kitchen or dining room. Set Includes: One - Continuum 28" Square Dining Table