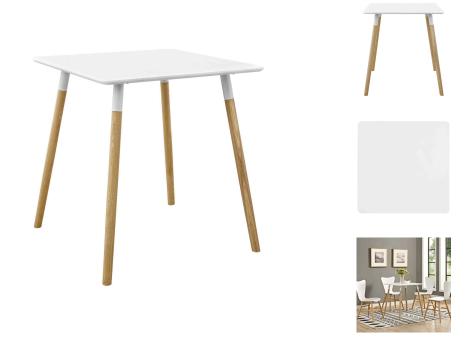

## **Continuum 28" Square Dining Table**

\$289.00

## Description

Harmonize your space with the music of creativity and art of inspiration. Continuum is a solid beechwood legged square dining table with a smooth white lacquer top and a minimalist vibe thats perfect for small living spaces and breakfast nooks. A welcome addition to the contemporary kitchen or dining room. Set Includes: One - Continuum 28" Square Dining Table