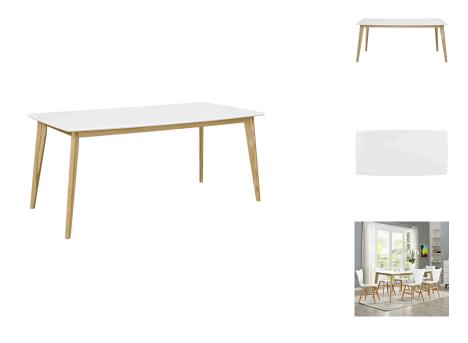

## **Stratum 71" Dining Table**

\$580.00

## Description

Elevate your space with the mid-century inspired Stratum 71" Dining Table. Stratum is a solid ashwood legged dining table with a smooth white lacquer top and a minimalist vibe perfect for the contemporary dining room. Invite family and friends to gather around with a splayed and tapered wood leg table that generates ample legroom. Useful both as a dining table and writing desk, Stratum is the perfect addition to the modern home. Set Includes: One - Stratum 71" Dining Table

## Additional Information

| SKU        | SMODC14053                                                                                                                                   |
|------------|----------------------------------------------------------------------------------------------------------------------------------------------|
| Dimensions | Overall Product Dimensions: 35.5"L x 71"W x 30"H Table Dimensions: 35.5"L x 71"W Base Dimensions: 23.5"L x 59"W x 2.5"H Leg Dimensions: 30"H |