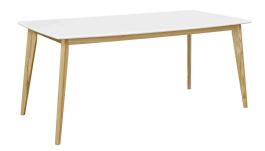

## **Stratum 71" Dining Table**

\$580.00

## Description

Elevate your space with the mid-century inspired Stratum 71" Dining Table. Stratum is a solid ashwood legged dining table with a smooth white lacquer top and a minimalist vibe perfect for the contemporary dining room. Invite family and friends to gather around with a splayed and tapered wood leg table that generates ample legroom. Useful both as a dining table and writing desk, Stratum is the perfect addition to the modern home. Set Includes: One - Stratum 71" Dining Table

## Additional Information

| SKU        | SMODC14053                                                                                                                                   |
|------------|----------------------------------------------------------------------------------------------------------------------------------------------|
| Dimensions | Overall Product Dimensions: 35.5"L x 71"W x 30"H Table Dimensions: 35.5"L x 71"W Base Dimensions: 23.5"L x 59"W x 2.5"H Leg Dimensions: 30"H |