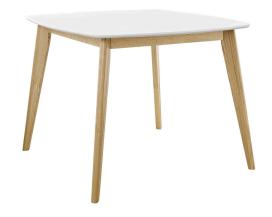

## **Stratum 40" Dining Table**

\$414.00

## Description

Elevate your space with the mid-century inspired Stratum 40" Dining Table. Stratum is a solid ashwood legged dining table with a smooth white lacquer top and a minimalist vibe perfect for the contemporary dining room. Invite family and friends to gather around with a splayed and tapered wood leg table that generates ample legroom. Useful both as a dining table and writing desk, Stratum is the perfect addition to the modern home. Set Includes: One - Stratum 40" Dining Table

## Additional Information

| SKU        | SMODC14054                                                           |
|------------|----------------------------------------------------------------------|
| Dimensions | Overall Product Dimensions: 39.5"L x 39.5"W x 29.5"H Leg Dimensions: |