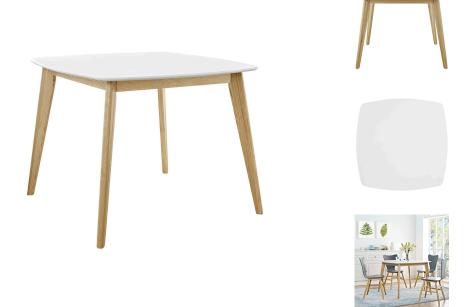

## **Stratum 40" Dining Table**

\$414.00

## Description

Elevate your space with the mid-century inspired Stratum 40" Dining Table. Stratum is a solid ashwood legged dining table with a smooth white lacquer top and a minimalist vibe perfect for the contemporary dining room. Invite family and friends to gather around with a splayed and tapered wood leg table that generates ample legroom. Useful both as a dining table and writing desk, Stratum is the perfect addition to the modern home. Set Includes: One - Stratum 40" Dining Table

## Additional Information

| SKU        | SMODC14054                                                           |
|------------|----------------------------------------------------------------------|
| Dimensions | Overall Product Dimensions: 39.5"L x 39.5"W x 29.5"H Leg Dimensions: |