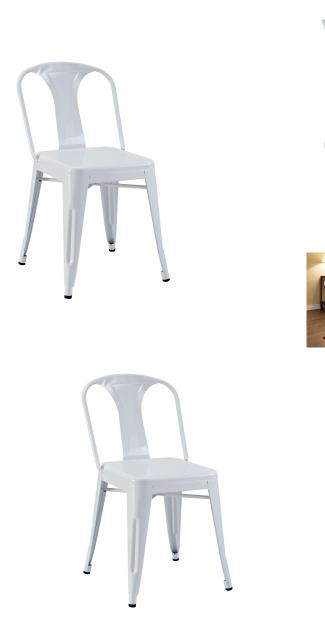

## **Promenade Dining Side Chair**

\$140.00

## Description

A striking dash of flair accompanies the Reception Modern Dining Chair. The sloping electricplated metal design recalibrates your room for style as you lean back with dilettante flair. Tilted to perfection, and supported by sleek and sturdy legs, grab your newspaper or beverage of choice and begin each moment anew. Set Includes: One - Promenade Modern Dining Chair