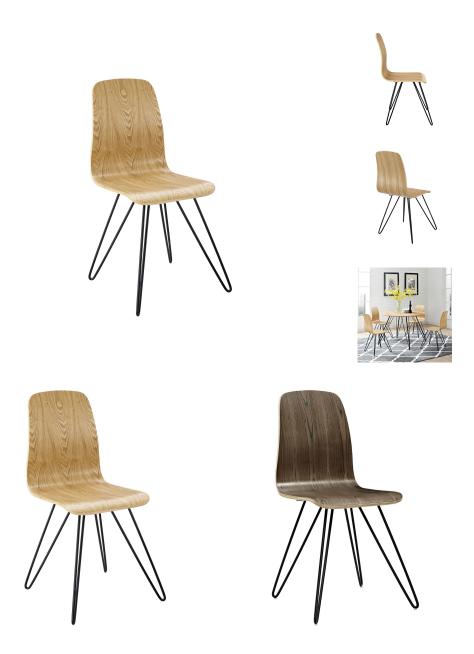

## **Drift Bentwood Dining Side Chair**

\$163.00

## Description

Slide into flowing conversation with the mid-century styled Drift Dining Side Chair. Enjoy fine dining and good company with a retro vintage dining steel chair featuring hairpin legs, waterfall plywood bentwood seat design, and organic L-shape. Outfitted with matte coated steel legs and non-marking foot caps, update your mid-century or contemporary modern decor with this sturdy and reliable seating choice. Set Includes: One - Drift Bentwood Dining Side Chair

## Additional Information

| SKU        | SMODC14058                                                                                                                      |
|------------|---------------------------------------------------------------------------------------------------------------------------------|
| Dimensions | Overall Product Dimensions: 18"L x 19.5"W x 33.5"H Seat Dimensions: 15.5"L x 15.5"W x 17.5"H Backrest Dimensions: 12"W x 15.5"H |