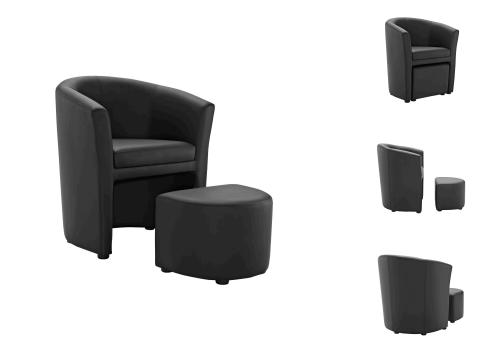

## **Divulge Armchair And Ottoman**

\$350.00

## Description

Reveal wondrous moments with the Divulge faux leather armchair. Made with a self-storage tuck away ottoman, thoroughly enjoy each seating moment from either a reclining or upright position. Divulge is a streamlined modern armchair padded with dense foam and finely upholstered for a soft ambiance throughout. Fashioned for seating adventures filled with simple grandeur, the Divulge armchair is perfect for living, lounge, or reception areas. Set Includes: One – Divulge Armchair and Ottoman

## **Additional Information**

| SKU        | SMODC11520                                                                                                                                                                                                                                                                                  |
|------------|---------------------------------------------------------------------------------------------------------------------------------------------------------------------------------------------------------------------------------------------------------------------------------------------|
| Dimensions | Overall Product Dimensions: 28"L x 22"W x 30"H Seat Dimensions: 16"L x 18"W x 3"H Armrest Dimensions: 22"L x 4.5"W x 27"H Backrest Dimensions: 4.5"W x 12.5"H Cushion Thichkness: 3"H Base Dimensions: 28"L x 28"W Armrest Height from Seat: 8.5"H Ottoman Dimensions: 14"L x 18"W x 12.5"H |