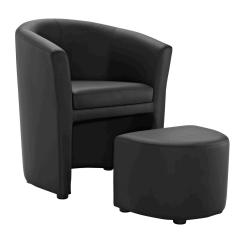

## **Divulge Armchair And Ottoman**

\$350.00

## Description

Reveal wondrous moments with the Divulge faux leather armchair. Made with a self-storage tuck away ottoman, thoroughly enjoy each seating moment from either a reclining or upright position. Divulge is a streamlined modern armchair padded with dense foam and finely upholstered for a soft ambiance throughout. Fashioned for seating adventures filled with simple grandeur, the Divulge armchair is perfect for living, lounge, or reception areas. Set Includes: One – Divulge Armchair and Ottoman