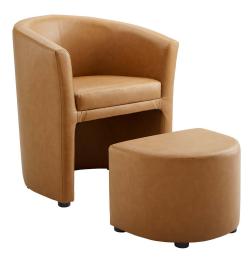

## **Divulge Armchair And Ottoman**

\$350.00

## Description

Reveal wondrous moments with the Divulge faux leather armchair. Made with a self-storage tuck away ottoman, thoroughly enjoy each seating moment from either a reclining or upright position. Divulge is a streamlined modern armchair padded with dense foam and finely upholstered for a soft ambiance throughout. Fashioned for seating adventures filled with simple grandeur, the Divulge armchair is perfect for living, lounge, or reception areas. Set Includes: One – Divulge Armchair and Ottoman