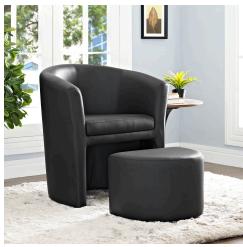

## **Divulge Armchair And Ottoman**

\$350.00

## Description

Reveal wondrous moments with the Divulge faux leather armchair. Made with a self-storage tuck away ottoman, thoroughly enjoy each seating moment from either a reclining or upright position. Divulge is a streamlined modern armchair padded with dense foam and finely upholstered for a soft ambiance throughout. Fashioned for seating adventures filled with simple grandeur, the Divulge armchair is perfect for living, lounge, or reception areas. Set Includes: One – Divulge Armchair and Ottoman