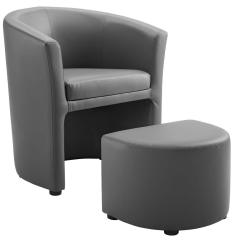

## **Divulge Armchair And Ottoman**

\$350.00

## Description

Reveal wondrous moments with the Divulge faux leather armchair. Made with a self-storage tuck away ottoman, thoroughly enjoy each seating moment from either a reclining or upright position. Divulge is a streamlined modern armchair padded with dense foam and finely upholstered for a soft ambiance throughout. Fashioned for seating adventures filled with simple grandeur, the Divulge armchair is perfect for living, lounge, or reception areas. Set Includes: One – Divulge Armchair and Ottoman