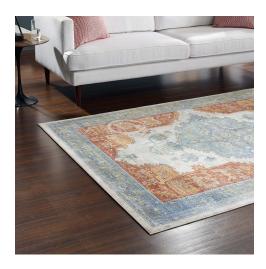

## **Citlali Distressed Southwestern Aztec 4X6 Area Rug**

\$187.00

## Description

Update your decor with the Citlali Distressed Southwestern Aztec Area Rug. Patterned with a vibrant design, Citlali is a cross woven polyester rug. Complete with a gripping rubber bottom, Citlali enhances traditional and contemporary modern decors while outlasting everyday use. Featuring a colorful southwestern design with a low pile machine-loomed weave, this area rug is a perfect addition to the living room, bedroom, entryway, kitchen, dining room or family room. Citlali is a family-friendly stain resistant rug with easy maintenance. Vacuum regularly and spot clean with diluted soap or detergent as needed. Create a comfortable play area for kids and pets while protecting your floor from spills and heavy furniture with this carefree decor update for high traffic areas of your home. Set Includes: One – Citlali Distressed Southwestern Aztec 4x6 Area Rug