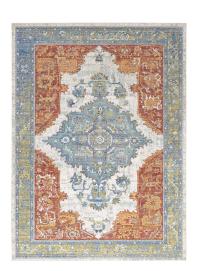

## **Citlali Distressed Southwestern Aztec 4X6 Area Rug**

\$187.00

## Description

Update your decor with the Citlali Distressed Southwestern Aztec Area Rug. Patterned with a vibrant design, Citlali is a cross woven polyester rug. Complete with a gripping rubber bottom, Citlali enhances traditional and contemporary modern decors while outlasting everyday use. Featuring a colorful southwestern design with a low pile machine-loomed weave, this area rug is a perfect addition to the living room, bedroom, entryway, kitchen, dining room or family room. Citlali is a family-friendly stain resistant rug with easy maintenance. Vacuum regularly and spot clean with diluted soap or detergent as needed. Create a comfortable play area for kids and pets while protecting your floor from spills and heavy furniture with this carefree decor update for high traffic areas of your home. Set Includes: One – Citlali Distressed Southwestern Aztec 4x6 Area Rug