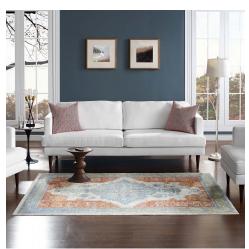

## **Citlali Distressed Southwestern Aztec 4X6 Area Rug**

\$187.00

## Description

Update your decor with the Citlali Distressed Southwestern Aztec Area Rug. Patterned with a vibrant design, Citlali is a cross woven polyester rug. Complete with a gripping rubber bottom, Citlali enhances traditional and contemporary modern decors while outlasting everyday use. Featuring a colorful southwestern design with a low pile machine-loomed weave, this area rug is a perfect addition to the living room, bedroom, entryway, kitchen, dining room or family room. Citlali is a family-friendly stain resistant rug with easy maintenance. Vacuum regularly and spot clean with diluted soap or detergent as needed. Create a comfortable play area for kids and pets while protecting your floor from spills and heavy furniture with this carefree decor update for high traffic areas of your home. Set Includes: One – Citlali Distressed Southwestern Aztec 4x6 Area Rug