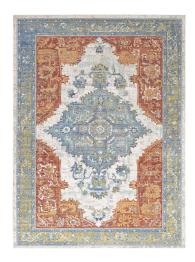

## **Citlali Distressed Southwestern Aztec 4X6 Area Rug**

\$187.00

## Description

Update your decor with the Citlali Distressed Southwestern Aztec Area Rug. Patterned with a vibrant design, Citlali is a cross woven polyester rug. Complete with a gripping rubber bottom, Citlali enhances traditional and contemporary modern decors while outlasting everyday use. Featuring a colorful southwestern design with a low pile machine-loomed weave, this area rug is a perfect addition to the living room, bedroom, entryway, kitchen, dining room or family room. Citlali is a family-friendly stain resistant rug with easy maintenance. Vacuum regularly and spot clean with diluted soap or detergent as needed. Create a comfortable play area for kids and pets while protecting your floor from spills and heavy furniture with this carefree decor update for high traffic areas of your home. Set Includes: One – Citlali Distressed Southwestern Aztec 4x6 Area Rug