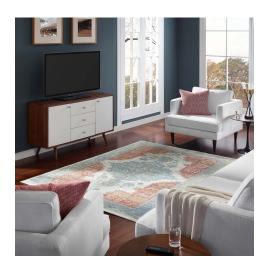

## **Citlali Distressed Southwestern Aztec 4X6 Area Rug**

\$187.00

## Description

Update your decor with the Citlali Distressed Southwestern Aztec Area Rug. Patterned with a vibrant design, Citlali is a cross woven polyester rug. Complete with a gripping rubber bottom, Citlali enhances traditional and contemporary modern decors while outlasting everyday use. Featuring a colorful southwestern design with a low pile machine-loomed weave, this area rug is a perfect addition to the living room, bedroom, entryway, kitchen, dining room or family room. Citlali is a family-friendly stain resistant rug with easy maintenance. Vacuum regularly and spot clean with diluted soap or detergent as needed. Create a comfortable play area for kids and pets while protecting your floor from spills and heavy furniture with this carefree decor update for high traffic areas of your home. Set Includes: One – Citlali Distressed Southwestern Aztec 4x6 Area Rug