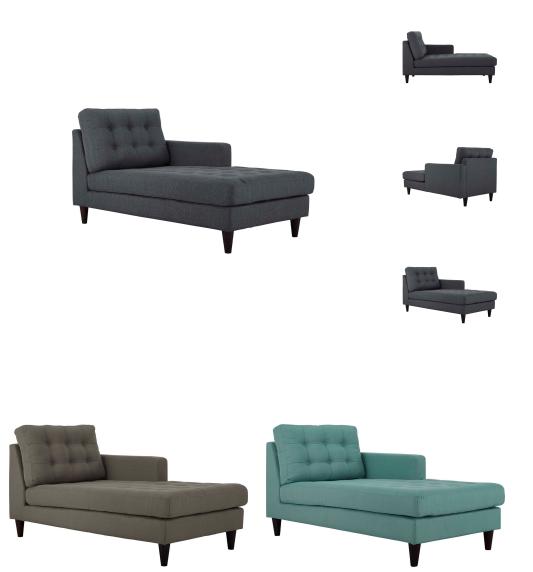

## Empress Right-Arm Upholstered Fabric Chaise

\$0.00

## Description

End the rule of unjust sovereignties that wage a useless war for your interiors. Empress leaves the would-be heiress of holistic furnishings in the dust with a design that rivals any competitor. Empress is heralded with deeply tufted buttons, plush cushions, and armrests that convey that perfect air of nobility. The solid wood legs come with plastic glides to prevent floor scratching, and the fine fabric upholstery leaves the recipients feeling richly rewarded. Set Includes: One – Empress Right-Arm Chaise

| SKU        | SMODC13870                                                                                                                                                                                                |
|------------|-----------------------------------------------------------------------------------------------------------------------------------------------------------------------------------------------------------|
| Dimensions | Overall Product Dimensions: 63.5"L x 35.0"W x<br>35.5"H Loveseat Seat Cushion Size: 26.5"L x<br>27.5"W x 6"H Chaise Seat Cushion Size: 31.5"L x<br>53.5"W x 6"H Seat Height: 18.5"H Arm Height:<br>25.5"H |