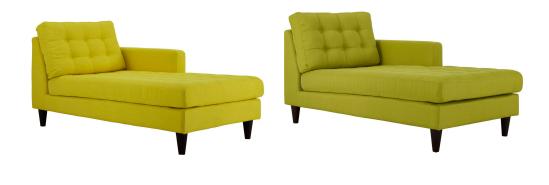

## Empress Right-Arm Upholstered Fabric Chaise

\$0.00

## Description

End the rule of unjust sovereignties that wage a useless war for your interiors. Empress leaves the would-be heiress of holistic furnishings in the dust with a design that rivals any competitor. Empress is heralded with deeply tufted buttons, plush cushions, and armrests that convey that perfect air of nobility. The solid wood legs come with plastic glides to prevent floor scratching, and the fine fabric upholstery leaves the recipients feeling richly rewarded. Set Includes: One – Empress Right-Arm Chaise