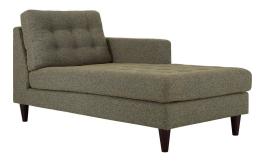

## Empress Right-Arm Upholstered Fabric Chaise

\$0.00

## Description

End the rule of unjust sovereignties that wage a useless war for your interiors. Empress leaves the would-be heiress of holistic furnishings in the dust with a design that rivals any competitor. Empress is heralded with deeply tufted buttons, plush cushions, and armrests that convey that perfect air of nobility. The solid wood legs come with plastic glides to prevent floor scratching, and the fine fabric upholstery leaves the recipients feeling richly rewarded. Set Includes: One – Empress Right-Arm Chaise