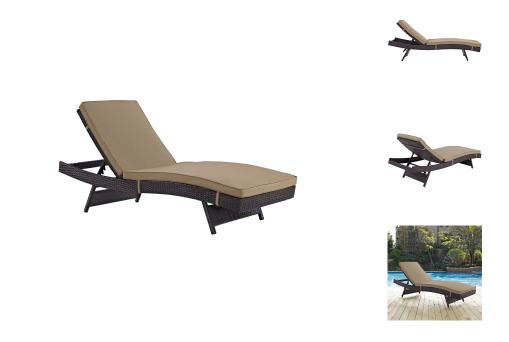

## **Convene Outdoor Patio Chaise**

\$777.00

## Description

Gather stages of sensitivity with the Convene Outdoor Sectional series. Made with a synthetic rattan weave and a powder-coated aluminum frame, Convene Patio Lounge Chair is a versatile outdoor collection that shifts and combines according to the spontaneous needs of the moment. Outfitted with all-weather fabric cushions, this deck chair leaves a positive impression on friends and family while enhancing your patio, backyard, or poolside repast in this series of palpable distinction. This installment of the series is an Outdoor Reclining Patio Chaise. Set Includes: One - Convene Outdoor Patio Chaise

## **Additional Information**

| SKU        | SMODC12874                                                                                                                                                                                                                                                 |
|------------|------------------------------------------------------------------------------------------------------------------------------------------------------------------------------------------------------------------------------------------------------------|
| Dimensions | Overall Product Dimensions: 27.5"L x 78.5"W x 17 - 37.5"H Overall Chaise Dimensions: 27.5"L x 78.5"W x 17 - 37.5"H Seat Dimensions: 15.5"H Cushion Thichkness: 2"H Seat Cushion Dimensions: 27"L x 47"W x 2"H Backre Cushion Dimensions: 25"L x 30"W x 2"H |