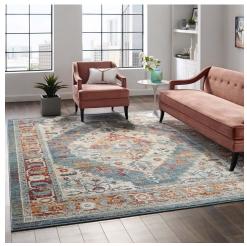

## Tribute Camellia Distressed Vintage Floral Persian Medallion 8X10 Area Rug

\$492.00

## **Description**

Make a sophisticated statement with the Camellia Distressed Vintage Floral Persian Medallion Area Rug from the Tribute Collection. Patterned with an elegant Persian medallion design, Camellia is a durable machine-woven frise polypropylene and polyester rug. Complete with a gripping rubber bottom, Camellia enhances traditional and contemporary modern decors while outlasting everyday use. Featuring an ornate vintage floral design with a low pile weave, the area rug is a perfect addition to the living room, bedroom, entryway, kitchen, dining room, or family room. Camellia is a pet and family-friendly stain resistant rug with easy maintenance. Vacuum regularly and spot clean with diluted soap or detergent as needed. Create a comfortable play area for kids and pets while protecting your floor from spills and heavy furniture with this carefree decor update for high traffic areas of your home. Set Includes: One - Tribute Camellia Distressed Vintage Floral Persian Medallion 8x10 Area Rug