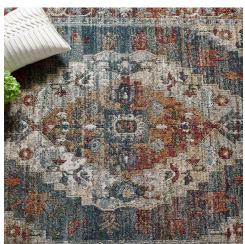

## Tribute Camellia Distressed Vintage Floral Persian Medallion 8X10 Area Rug

\$492.00

## **Description**

Make a sophisticated statement with the Camellia Distressed Vintage Floral Persian Medallion Area Rug from the Tribute Collection. Patterned with an elegant Persian medallion design, Camellia is a durable machine-woven frise polypropylene and polyester rug. Complete with a gripping rubber bottom, Camellia enhances traditional and contemporary modern decors while outlasting everyday use. Featuring an ornate vintage floral design with a low pile weave, the area rug is a perfect addition to the living room, bedroom, entryway, kitchen, dining room, or family room. Camellia is a pet and family-friendly stain resistant rug with easy maintenance. Vacuum regularly and spot clean with diluted soap or detergent as needed. Create a comfortable play area for kids and pets while protecting your floor from spills and heavy furniture with this carefree decor update for high traffic areas of your home. Set Includes: One - Tribute Camellia Distressed Vintage Floral Persian Medallion 8x10 Area Rug