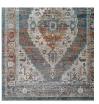

## Tribute Camellia Distressed Vintage Floral Persian Medallion 8X10 Area Rug

\$492.00

## **Description**

Make a sophisticated statement with the Camellia Distressed Vintage Floral Persian Medallion Area Rug from the Tribute Collection. Patterned with an elegant Persian medallion design, Camellia is a durable machine-woven frise polypropylene and polyester rug. Complete with a gripping rubber bottom, Camellia enhances traditional and contemporary modern decors while outlasting everyday use. Featuring an ornate vintage floral design with a low pile weave, the area rug is a perfect addition to the living room, bedroom, entryway, kitchen, dining room, or family room. Camellia is a pet and family-friendly stain resistant rug with easy maintenance. Vacuum regularly and spot clean with diluted soap or detergent as needed. Create a comfortable play area for kids and pets while protecting your floor from spills and heavy furniture with this carefree decor update for high traffic areas of your home. Set Includes: One - Tribute Camellia Distressed Vintage Floral Persian Medallion 8x10 Area Rug