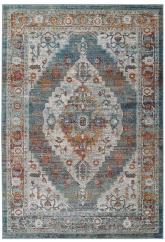

## Tribute Camellia Distressed Vintage Floral Persian Medallion 8X10 Area Rug

\$492.00

## **Description**

Make a sophisticated statement with the Camellia Distressed Vintage Floral Persian Medallion Area Rug from the Tribute Collection. Patterned with an elegant Persian medallion design, Camellia is a durable machine-woven frise polypropylene and polyester rug. Complete with a gripping rubber bottom, Camellia enhances traditional and contemporary modern decors while outlasting everyday use. Featuring an ornate vintage floral design with a low pile weave, the area rug is a perfect addition to the living room, bedroom, entryway, kitchen, dining room, or family room. Camellia is a pet and family-friendly stain resistant rug with easy maintenance. Vacuum regularly and spot clean with diluted soap or detergent as needed. Create a comfortable play area for kids and pets while protecting your floor from spills and heavy furniture with this carefree decor update for high traffic areas of your home. Set Includes: One - Tribute Camellia Distressed Vintage Floral Persian Medallion 8x10 Area Rug