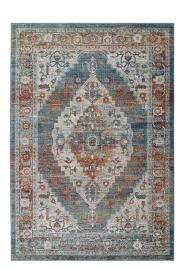

## Tribute Camellia Distressed Vintage Floral Persian Medallion 8X10 Area Rug

\$492.00

## **Description**

Make a sophisticated statement with the Camellia Distressed Vintage Floral Persian Medallion Area Rug from the Tribute Collection. Patterned with an elegant Persian medallion design, Camellia is a durable machine-woven frise polypropylene and polyester rug. Complete with a gripping rubber bottom, Camellia enhances traditional and contemporary modern decors while outlasting everyday use. Featuring an ornate vintage floral design with a low pile weave, the area rug is a perfect addition to the living room, bedroom, entryway, kitchen, dining room, or family room. Camellia is a pet and family-friendly stain resistant rug with easy maintenance. Vacuum regularly and spot clean with diluted soap or detergent as needed. Create a comfortable play area for kids and pets while protecting your floor from spills and heavy furniture with this carefree decor update for high traffic areas of your home. Set Includes: One - Tribute Camellia Distressed Vintage Floral Persian Medallion 8x10 Area Rug