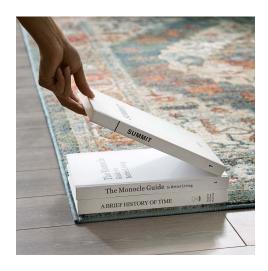

## **Description**

Make a sophisticated statement with the Camellia Distressed Vintage Floral Persian Medallion Area Rug from the Tribute Collection. Patterned with an elegant Persian medallion design, Camellia is a durable machine-woven frise polypropylene and polyester rug. Complete with a gripping rubber bottom, Camellia enhances traditional and contemporary modern decors while outlasting everyday use. Featuring an ornate vintage floral design with a low pile weave, the area rug is a perfect addition to the living room, bedroom, entryway, kitchen, dining room, or family room. Camellia is a pet and family-friendly stain resistant rug with easy maintenance. Vacuum regularly and spot clean with diluted soap or detergent as needed. Create a comfortable play area for kids and pets while protecting your floor from spills and heavy furniture with this carefree decor update for high traffic areas of your home. Set Includes: One - Tribute Camellia Distressed Vintage Floral Persian Medallion 8x10 Area Rug