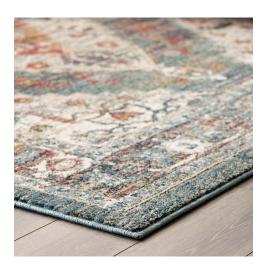

## Tribute Camellia Distressed Vintage Floral Persian Medallion 8X10 Area Rug

\$492.00

## **Description**

Make a sophisticated statement with the Camellia Distressed Vintage Floral Persian Medallion Area Rug from the Tribute Collection. Patterned with an elegant Persian medallion design, Camellia is a durable machine-woven frise polypropylene and polyester rug. Complete with a gripping rubber bottom, Camellia enhances traditional and contemporary modern decors while outlasting everyday use. Featuring an ornate vintage floral design with a low pile weave, the area rug is a perfect addition to the living room, bedroom, entryway, kitchen, dining room, or family room. Camellia is a pet and family-friendly stain resistant rug with easy maintenance. Vacuum regularly and spot clean with diluted soap or detergent as needed. Create a comfortable play area for kids and pets while protecting your floor from spills and heavy furniture with this carefree decor update for high traffic areas of your home. Set Includes: One - Tribute Camellia Distressed Vintage Floral Persian Medallion 8x10 Area Rug