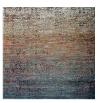

## **Tribute Jacinda Rustic Distressed Vintage Lattice 5X8 Area Rug**

\$245.00

## **Description**

Make a sophisticated statement with the Jacinda Rustic Distressed Vintage Lattice Area Rug from the Tribute Collection. Patterned with an elegant design, Jacinda is a durable machine-woven frise polypropylene and polyester rug. Complete with a gripping rubber bottom, Jacinda enhances traditional and contemporary modern decors while outlasting everyday use. Featuring an rustic distressed vintage lattice design with a low pile weave, the area rug is a perfect addition to the living room, bedroom, entryway, kitchen, dining room, or family room. Jacinda is a pet and family-friendly stain resistant rug with easy maintenance. Vacuum regularly and spot clean with diluted soap or detergent as needed. Create a comfortable play area for kids and pets while protecting your floor from spills and heavy furniture with this carefree decor update for high traffic areas of your home. Set Includes: One - Tribute Jacinda Rustic Distressed Vintage Lattice 5x8 Area Rug