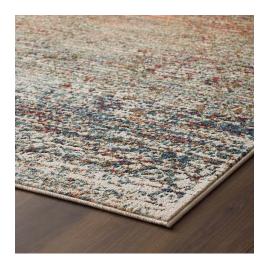

## **Description**

Make a sophisticated statement with the Jacinda Rustic Distressed Vintage Lattice Area Rug from the Tribute Collection. Patterned with an elegant design, Jacinda is a durable machine-woven frise polypropylene and polyester rug. Complete with a gripping rubber bottom, Jacinda enhances traditional and contemporary modern decors while outlasting everyday use. Featuring an rustic distressed vintage lattice design with a low pile weave, the area rug is a perfect addition to the living room, bedroom, entryway, kitchen, dining room, or family room. Jacinda is a pet and family-friendly stain resistant rug with easy maintenance. Vacuum regularly and spot clean with diluted soap or detergent as needed. Create a comfortable play area for kids and pets while protecting your floor from spills and heavy furniture with this carefree decor update for high traffic areas of your home. Set Includes: One - Tribute Jacinda Rustic Distressed Vintage Lattice 5x8 Area Rug