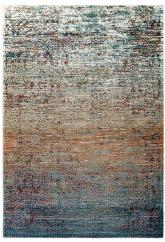

## **Description**

Make a sophisticated statement with the Jacinda Rustic Distressed Vintage Lattice Area Rug from the Tribute Collection. Patterned with an elegant design, Jacinda is a durable machine-woven frise polypropylene and polyester rug. Complete with a gripping rubber bottom, Jacinda enhances traditional and contemporary modern decors while outlasting everyday use. Featuring an rustic distressed vintage lattice design with a low pile weave, the area rug is a perfect addition to the living room, bedroom, entryway, kitchen, dining room, or family room. Jacinda is a pet and family-friendly stain resistant rug with easy maintenance. Vacuum regularly and spot clean with diluted soap or detergent as needed. Create a comfortable play area for kids and pets while protecting your floor from spills and heavy furniture with this carefree decor update for high traffic areas of your home. Set Includes: One - Tribute Jacinda Rustic Distressed Vintage Lattice 5x8 Area Rug