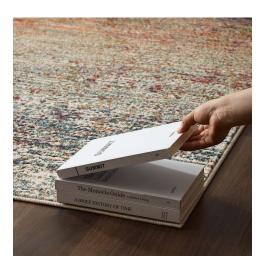

## **Description**

Make a sophisticated statement with the Jacinda Rustic Distressed Vintage Lattice Area Rug from the Tribute Collection. Patterned with an elegant design, Jacinda is a durable machine-woven frise polypropylene and polyester rug. Complete with a gripping rubber bottom, Jacinda enhances traditional and contemporary modern decors while outlasting everyday use. Featuring an rustic distressed vintage lattice design with a low pile weave, the area rug is a perfect addition to the living room, bedroom, entryway, kitchen, dining room, or family room. Jacinda is a pet and family-friendly stain resistant rug with easy maintenance. Vacuum regularly and spot clean with diluted soap or detergent as needed. Create a comfortable play area for kids and pets while protecting your floor from spills and heavy furniture with this carefree decor update for high traffic areas of your home. Set Includes: One - Tribute Jacinda Rustic Distressed Vintage Lattice 5x8 Area Rug