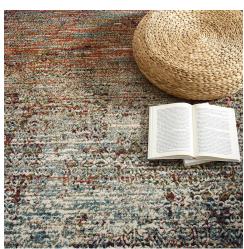

## **Description**

Make a sophisticated statement with the Jacinda Rustic Distressed Vintage Lattice Area Rug from the Tribute Collection. Patterned with an elegant design, Jacinda is a durable machine-woven frise polypropylene and polyester rug. Complete with a gripping rubber bottom, Jacinda enhances traditional and contemporary modern decors while outlasting everyday use. Featuring an rustic distressed vintage lattice design with a low pile weave, the area rug is a perfect addition to the living room, bedroom, entryway, kitchen, dining room, or family room. Jacinda is a pet and family-friendly stain resistant rug with easy maintenance. Vacuum regularly and spot clean with diluted soap or detergent as needed. Create a comfortable play area for kids and pets while protecting your floor from spills and heavy furniture with this carefree decor update for high traffic areas of your home. Set Includes: One - Tribute Jacinda Rustic Distressed Vintage Lattice 5x8 Area Rug