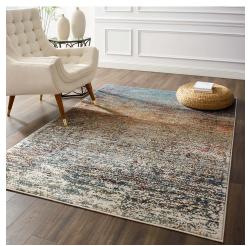

## **Description**

Make a sophisticated statement with the Jacinda Rustic Distressed Vintage Lattice Area Rug from the Tribute Collection. Patterned with an elegant design, Jacinda is a durable machine-woven frise polypropylene and polyester rug. Complete with a gripping rubber bottom, Jacinda enhances traditional and contemporary modern decors while outlasting everyday use. Featuring an rustic distressed vintage lattice design with a low pile weave, the area rug is a perfect addition to the living room, bedroom, entryway, kitchen, dining room, or family room. Jacinda is a pet and family-friendly stain resistant rug with easy maintenance. Vacuum regularly and spot clean with diluted soap or detergent as needed. Create a comfortable play area for kids and pets while protecting your floor from spills and heavy furniture with this carefree decor update for high traffic areas of your home. Set Includes: One - Tribute Jacinda Rustic Distressed Vintage Lattice 5x8 Area Rug