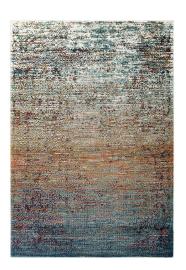

## **Tribute Jacinda Rustic Distressed Vintage Lattice 5X8 Area Rug**

\$245.00

## **Description**

Make a sophisticated statement with the Jacinda Rustic Distressed Vintage Lattice Area Rug from the Tribute Collection. Patterned with an elegant design, Jacinda is a durable machine-woven frise polypropylene and polyester rug. Complete with a gripping rubber bottom, Jacinda enhances traditional and contemporary modern decors while outlasting everyday use. Featuring an rustic distressed vintage lattice design with a low pile weave, the area rug is a perfect addition to the living room, bedroom, entryway, kitchen, dining room, or family room. Jacinda is a pet and family-friendly stain resistant rug with easy maintenance. Vacuum regularly and spot clean with diluted soap or detergent as needed. Create a comfortable play area for kids and pets while protecting your floor from spills and heavy furniture with this carefree decor update for high traffic areas of your home. Set Includes: One - Tribute Jacinda Rustic Distressed Vintage Lattice 5x8 Area Rug