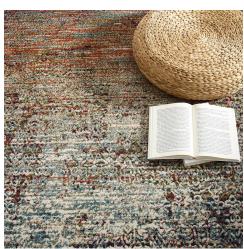

## **Description**

Make a sophisticated statement with the Jacinda Rustic Distressed Vintage Lattice Area Rug from the Tribute Collection. Patterned with an elegant design, Jacinda is a durable machine-woven frise polypropylene and polyester rug. Complete with a gripping rubber bottom, Jacinda enhances traditional and contemporary modern decors while outlasting everyday use. Featuring an rustic distressed vintage lattice design with a low pile weave, the area rug is a perfect addition to the living room, bedroom, entryway, kitchen, dining room, or family room. Jacinda is a pet and family-friendly stain resistant rug with easy maintenance. Vacuum regularly and spot clean with diluted soap or detergent as needed. Create a comfortable play area for kids and pets while protecting your floor from spills and heavy furniture with this carefree decor update for high traffic areas of your home. Set Includes: One - Tribute Jacinda Rustic Distressed Vintage Lattice 8x10 Area Rug