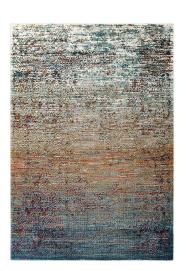

## **Tribute Jacinda Rustic Distressed Vintage Lattice 8X10 Area Rug**

\$492.00

## **Description**

Make a sophisticated statement with the Jacinda Rustic Distressed Vintage Lattice Area Rug from the Tribute Collection. Patterned with an elegant design, Jacinda is a durable machine-woven frise polypropylene and polyester rug. Complete with a gripping rubber bottom, Jacinda enhances traditional and contemporary modern decors while outlasting everyday use. Featuring an rustic distressed vintage lattice design with a low pile weave, the area rug is a perfect addition to the living room, bedroom, entryway, kitchen, dining room, or family room. Jacinda is a pet and family-friendly stain resistant rug with easy maintenance. Vacuum regularly and spot clean with diluted soap or detergent as needed. Create a comfortable play area for kids and pets while protecting your floor from spills and heavy furniture with this carefree decor update for high traffic areas of your home. Set Includes: One - Tribute Jacinda Rustic Distressed Vintage Lattice 8x10 Area Rug