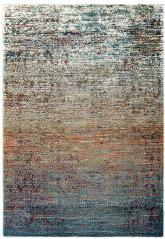

## **Description**

Make a sophisticated statement with the Jacinda Rustic Distressed Vintage Lattice Area Rug from the Tribute Collection. Patterned with an elegant design, Jacinda is a durable machine-woven frise polypropylene and polyester rug. Complete with a gripping rubber bottom, Jacinda enhances traditional and contemporary modern decors while outlasting everyday use. Featuring an rustic distressed vintage lattice design with a low pile weave, the area rug is a perfect addition to the living room, bedroom, entryway, kitchen, dining room, or family room. Jacinda is a pet and family-friendly stain resistant rug with easy maintenance. Vacuum regularly and spot clean with diluted soap or detergent as needed. Create a comfortable play area for kids and pets while protecting your floor from spills and heavy furniture with this carefree decor update for high traffic areas of your home. Set Includes: One - Tribute Jacinda Rustic Distressed Vintage Lattice 8x10 Area Rug