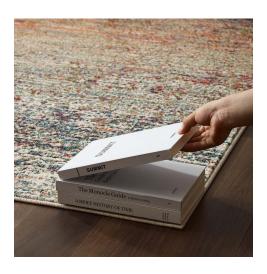

## **Description**

Make a sophisticated statement with the Jacinda Rustic Distressed Vintage Lattice Area Rug from the Tribute Collection. Patterned with an elegant design, Jacinda is a durable machine-woven frise polypropylene and polyester rug. Complete with a gripping rubber bottom, Jacinda enhances traditional and contemporary modern decors while outlasting everyday use. Featuring an rustic distressed vintage lattice design with a low pile weave, the area rug is a perfect addition to the living room, bedroom, entryway, kitchen, dining room, or family room. Jacinda is a pet and family-friendly stain resistant rug with easy maintenance. Vacuum regularly and spot clean with diluted soap or detergent as needed. Create a comfortable play area for kids and pets while protecting your floor from spills and heavy furniture with this carefree decor update for high traffic areas of your home. Set Includes: One - Tribute Jacinda Rustic Distressed Vintage Lattice 8x10 Area Rug