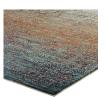

## **Tribute Jacinda Rustic Distressed Vintage Lattice 8X10 Area Rug**

\$492.00

## **Description**

Make a sophisticated statement with the Jacinda Rustic Distressed Vintage Lattice Area Rug from the Tribute Collection. Patterned with an elegant design, Jacinda is a durable machine-woven frise polypropylene and polyester rug. Complete with a gripping rubber bottom, Jacinda enhances traditional and contemporary modern decors while outlasting everyday use. Featuring an rustic distressed vintage lattice design with a low pile weave, the area rug is a perfect addition to the living room, bedroom, entryway, kitchen, dining room, or family room. Jacinda is a pet and family-friendly stain resistant rug with easy maintenance. Vacuum regularly and spot clean with diluted soap or detergent as needed. Create a comfortable play area for kids and pets while protecting your floor from spills and heavy furniture with this carefree decor update for high traffic areas of your home. Set Includes: One - Tribute Jacinda Rustic Distressed Vintage Lattice 8x10 Area Rug