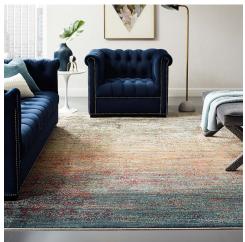

## **Description**

Make a sophisticated statement with the Jacinda Rustic Distressed Vintage Lattice Area Rug from the Tribute Collection. Patterned with an elegant design, Jacinda is a durable machine-woven frise polypropylene and polyester rug. Complete with a gripping rubber bottom, Jacinda enhances traditional and contemporary modern decors while outlasting everyday use. Featuring an rustic distressed vintage lattice design with a low pile weave, the area rug is a perfect addition to the living room, bedroom, entryway, kitchen, dining room, or family room. Jacinda is a pet and family-friendly stain resistant rug with easy maintenance. Vacuum regularly and spot clean with diluted soap or detergent as needed. Create a comfortable play area for kids and pets while protecting your floor from spills and heavy furniture with this carefree decor update for high traffic areas of your home. Set Includes: One - Tribute Jacinda Rustic Distressed Vintage Lattice 8x10 Area Rug