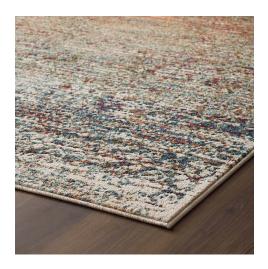

## **Description**

Make a sophisticated statement with the Jacinda Rustic Distressed Vintage Lattice Area Rug from the Tribute Collection. Patterned with an elegant design, Jacinda is a durable machine-woven frise polypropylene and polyester rug. Complete with a gripping rubber bottom, Jacinda enhances traditional and contemporary modern decors while outlasting everyday use. Featuring an rustic distressed vintage lattice design with a low pile weave, the area rug is a perfect addition to the living room, bedroom, entryway, kitchen, dining room, or family room. Jacinda is a pet and family-friendly stain resistant rug with easy maintenance. Vacuum regularly and spot clean with diluted soap or detergent as needed. Create a comfortable play area for kids and pets while protecting your floor from spills and heavy furniture with this carefree decor update for high traffic areas of your home. Set Includes: One - Tribute Jacinda Rustic Distressed Vintage Lattice 8x10 Area Rug