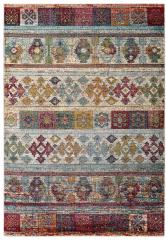

## **Tribute Nala Distressed Vintage Floral Lattice 5X8 Area Rug**

\$245.00

## **Description**

Make a sophisticated statement with the Nala Distressed Vintage Floral Area Rug from the Tribute Collection. Patterned with an elegant design, Nala is a durable machine-woven frise polypropylene and polyester rug. Complete with a gripping rubber bottom, Nala enhances traditional and contemporary modern decors while outlasting everyday use. Featuring an ornate distressed floral design with a low pile weave, the area rug is a perfect addition to the living room, bedroom, entryway, kitchen, dining room, or family room. Nala is a pet and family-friendly stain resistant rug with easy maintenance. Vacuum regularly and spot clean with diluted soap or detergent as needed. Create a comfortable play area for kids and pets while protecting your floor from spills and heavy furniture with this carefree decor update for high traffic areas of your home. Set Includes: One - Tribute Nala Distressed Vintage Floral Lattice 5x8 Area Rug