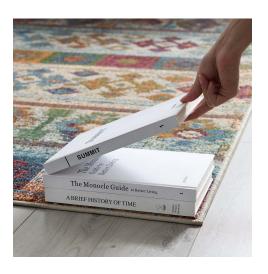

## **Description**

Make a sophisticated statement with the Nala Distressed Vintage Floral Area Rug from the Tribute Collection. Patterned with an elegant design, Nala is a durable machine-woven frise polypropylene and polyester rug. Complete with a gripping rubber bottom, Nala enhances traditional and contemporary modern decors while outlasting everyday use. Featuring an ornate distressed floral design with a low pile weave, the area rug is a perfect addition to the living room, bedroom, entryway, kitchen, dining room, or family room. Nala is a pet and family-friendly stain resistant rug with easy maintenance. Vacuum regularly and spot clean with diluted soap or detergent as needed. Create a comfortable play area for kids and pets while protecting your floor from spills and heavy furniture with this carefree decor update for high traffic areas of your home. Set Includes: One - Tribute Nala Distressed Vintage Floral Lattice 5x8 Area Rug