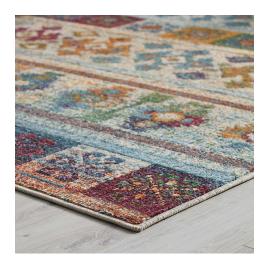

## **Description**

Make a sophisticated statement with the Nala Distressed Vintage Floral Area Rug from the Tribute Collection. Patterned with an elegant design, Nala is a durable machine-woven frise polypropylene and polyester rug. Complete with a gripping rubber bottom, Nala enhances traditional and contemporary modern decors while outlasting everyday use. Featuring an ornate distressed floral design with a low pile weave, the area rug is a perfect addition to the living room, bedroom, entryway, kitchen, dining room, or family room. Nala is a pet and family-friendly stain resistant rug with easy maintenance. Vacuum regularly and spot clean with diluted soap or detergent as needed. Create a comfortable play area for kids and pets while protecting your floor from spills and heavy furniture with this carefree decor update for high traffic areas of your home. Set Includes: One - Tribute Nala Distressed Vintage Floral Lattice 5x8 Area Rug