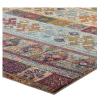

## **Tribute Nala Distressed Vintage Floral Lattice 5X8 Area Rug**

\$245.00

## **Description**

Make a sophisticated statement with the Nala Distressed Vintage Floral Area Rug from the Tribute Collection. Patterned with an elegant design, Nala is a durable machine-woven frise polypropylene and polyester rug. Complete with a gripping rubber bottom, Nala enhances traditional and contemporary modern decors while outlasting everyday use. Featuring an ornate distressed floral design with a low pile weave, the area rug is a perfect addition to the living room, bedroom, entryway, kitchen, dining room, or family room. Nala is a pet and family-friendly stain resistant rug with easy maintenance. Vacuum regularly and spot clean with diluted soap or detergent as needed. Create a comfortable play area for kids and pets while protecting your floor from spills and heavy furniture with this carefree decor update for high traffic areas of your home. Set Includes: One - Tribute Nala Distressed Vintage Floral Lattice 5x8 Area Rug