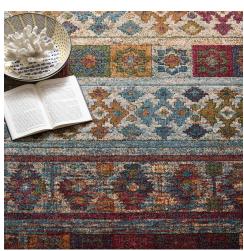

## **Description**

Make a sophisticated statement with the Nala Distressed Vintage Floral Area Rug from the Tribute Collection. Patterned with an elegant design, Nala is a durable machine-woven frise polypropylene and polyester rug. Complete with a gripping rubber bottom, Nala enhances traditional and contemporary modern decors while outlasting everyday use. Featuring an ornate distressed floral design with a low pile weave, the area rug is a perfect addition to the living room, bedroom, entryway, kitchen, dining room, or family room. Nala is a pet and family-friendly stain resistant rug with easy maintenance. Vacuum regularly and spot clean with diluted soap or detergent as needed. Create a comfortable play area for kids and pets while protecting your floor from spills and heavy furniture with this carefree decor update for high traffic areas of your home. Set Includes: One - Tribute Nala Distressed Vintage Floral Lattice 5x8 Area Rug