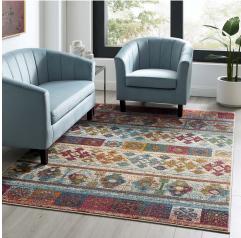

## **Description**

Make a sophisticated statement with the Nala Distressed Vintage Floral Area Rug from the Tribute Collection. Patterned with an elegant design, Nala is a durable machine-woven frise polypropylene and polyester rug. Complete with a gripping rubber bottom, Nala enhances traditional and contemporary modern decors while outlasting everyday use. Featuring an ornate distressed floral design with a low pile weave, the area rug is a perfect addition to the living room, bedroom, entryway, kitchen, dining room, or family room. Nala is a pet and family-friendly stain resistant rug with easy maintenance. Vacuum regularly and spot clean with diluted soap or detergent as needed. Create a comfortable play area for kids and pets while protecting your floor from spills and heavy furniture with this carefree decor update for high traffic areas of your home. Set Includes: One - Tribute Nala Distressed Vintage Floral Lattice 5x8 Area Rug