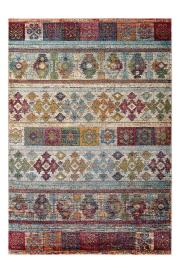

## **Tribute Nala Distressed Vintage Floral Lattice 5X8 Area Rug**

\$245.00

## **Description**

Make a sophisticated statement with the Nala Distressed Vintage Floral Area Rug from the Tribute Collection. Patterned with an elegant design, Nala is a durable machine-woven frise polypropylene and polyester rug. Complete with a gripping rubber bottom, Nala enhances traditional and contemporary modern decors while outlasting everyday use. Featuring an ornate distressed floral design with a low pile weave, the area rug is a perfect addition to the living room, bedroom, entryway, kitchen, dining room, or family room. Nala is a pet and family-friendly stain resistant rug with easy maintenance. Vacuum regularly and spot clean with diluted soap or detergent as needed. Create a comfortable play area for kids and pets while protecting your floor from spills and heavy furniture with this carefree decor update for high traffic areas of your home. Set Includes: One - Tribute Nala Distressed Vintage Floral Lattice 5x8 Area Rug