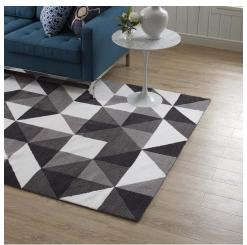

## Kahula Geometric Triangle Mosaic 5X8 Area Rug

\$241.00

## Description

Make a sophisticated statement with the Kahula Geometric Triangle Mosaic Area Rug. Patterned with an elegant modern design, Kahula is a soft machine-woven polyester microfiber rug that offers wide-ranging support and an exquisitely plush and cozy feeling underfoot. Complete with a jute fabric bottom, Kahula enhances traditional and contemporary modern decors while outlasting everyday use. Featuring a stylish trellis design with a high density weave, this non-shedding area rug is the perfect addition to a living room, bedroom, entryway, kitchen, dining room, or family room. Kahula is a family-friendly stain resistant rug with easy maintenance. Vacuum regularly and spot clean with diluted soap or detergent as needed. Create a comfortable play area for kids and pets while protecting your floors with this carefree decor update for your home. Set Includes: One – Kahula Geometric Triangle Mosaic 5x8 Area Rug