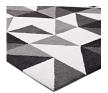

## Kahula Geometric Triangle Mosaic 5X8 Area Rug

\$241.00

## Description

Make a sophisticated statement with the Kahula Geometric Triangle Mosaic Area Rug. Patterned with an elegant modern design, Kahula is a soft machine-woven polyester microfiber rug that offers wide-ranging support and an exquisitely plush and cozy feeling underfoot. Complete with a jute fabric bottom, Kahula enhances traditional and contemporary modern decors while outlasting everyday use. Featuring a stylish trellis design with a high density weave, this non-shedding area rug is the perfect addition to a living room, bedroom, entryway, kitchen, dining room, or family room. Kahula is a family-friendly stain resistant rug with easy maintenance. Vacuum regularly and spot clean with diluted soap or detergent as needed. Create a comfortable play area for kids and pets while protecting your floors with this carefree decor update for your home. Set Includes: One – Kahula Geometric Triangle Mosaic 5x8 Area Rug