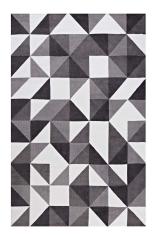

## Description

Make a sophisticated statement with the Kahula Geometric Triangle Mosaic Area Rug. Patterned with an elegant modern design, Kahula is a soft machine-woven polyester microfiber rug that offers wide-ranging support and an exquisitely plush and cozy feeling underfoot. Complete with a jute fabric bottom, Kahula enhances traditional and contemporary modern decors while outlasting everyday use. Featuring a stylish trellis design with a high density weave, this non-shedding area rug is the perfect addition to a living room, bedroom, entryway, kitchen, dining room, or family room. Kahula is a family-friendly stain resistant rug with easy maintenance. Vacuum regularly and spot clean with diluted soap or detergent as needed. Create a comfortable play area for kids and pets while protecting your floors with this carefree decor update for your home. Set Includes: One – Kahula Geometric Triangle Mosaic 5x8 Area Rug