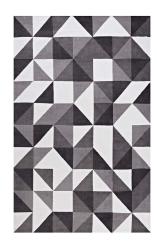

## Kahula Geometric Triangle Mosaic 5X8 Area Rug

\$241.00

## Description

Make a sophisticated statement with the Kahula Geometric Triangle Mosaic Area Rug. Patterned with an elegant modern design, Kahula is a soft machine-woven polyester microfiber rug that offers wide-ranging support and an exquisitely plush and cozy feeling underfoot. Complete with a jute fabric bottom, Kahula enhances traditional and contemporary modern decors while outlasting everyday use. Featuring a stylish trellis design with a high density weave, this non-shedding area rug is the perfect addition to a living room, bedroom, entryway, kitchen, dining room, or family room. Kahula is a family-friendly stain resistant rug with easy maintenance. Vacuum regularly and spot clean with diluted soap or detergent as needed. Create a comfortable play area for kids and pets while protecting your floors with this carefree decor update for your home. Set Includes: One – Kahula Geometric Triangle Mosaic 5x8 Area Rug