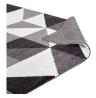

## Kahula Geometric Triangle Mosaic 5X8 Area Rug

\$241.00

## Description

Make a sophisticated statement with the Kahula Geometric Triangle Mosaic Area Rug. Patterned with an elegant modern design, Kahula is a soft machine-woven polyester microfiber rug that offers wide-ranging support and an exquisitely plush and cozy feeling underfoot. Complete with a jute fabric bottom, Kahula enhances traditional and contemporary modern decors while outlasting everyday use. Featuring a stylish trellis design with a high density weave, this non-shedding area rug is the perfect addition to a living room, bedroom, entryway, kitchen, dining room, or family room. Kahula is a family-friendly stain resistant rug with easy maintenance. Vacuum regularly and spot clean with diluted soap or detergent as needed. Create a comfortable play area for kids and pets while protecting your floors with this carefree decor update for your home. Set Includes: One – Kahula Geometric Triangle Mosaic 5x8 Area Rug