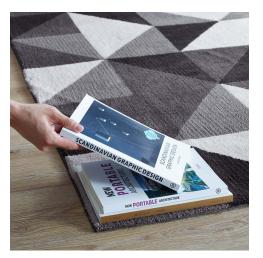

## Description

Make a sophisticated statement with the Kahula Geometric Triangle Mosaic Area Rug. Patterned with an elegant modern design, Kahula is a soft machine-woven polyester microfiber rug that offers wide-ranging support and an exquisitely plush and cozy feeling underfoot. Complete with a jute fabric bottom, Kahula enhances traditional and contemporary modern decors while outlasting everyday use. Featuring a stylish trellis design with a high density weave, this non-shedding area rug is the perfect addition to a living room, bedroom, entryway, kitchen, dining room, or family room. Kahula is a family-friendly stain resistant rug with easy maintenance. Vacuum regularly and spot clean with diluted soap or detergent as needed. Create a comfortable play area for kids and pets while protecting your floors with this carefree decor update for your home. Set Includes: One – Kahula Geometric Triangle Mosaic 5x8 Area Rug