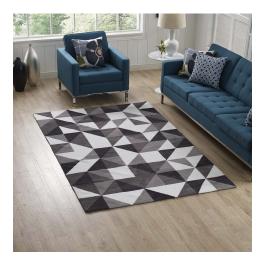

## Kahula Geometric Triangle Mosaic 5X8 Area Rug

\$241.00

## Description

Make a sophisticated statement with the Kahula Geometric Triangle Mosaic Area Rug. Patterned with an elegant modern design, Kahula is a soft machine-woven polyester microfiber rug that offers wide-ranging support and an exquisitely plush and cozy feeling underfoot. Complete with a jute fabric bottom, Kahula enhances traditional and contemporary modern decors while outlasting everyday use. Featuring a stylish trellis design with a high density weave, this non-shedding area rug is the perfect addition to a living room, bedroom, entryway, kitchen, dining room, or family room. Kahula is a family-friendly stain resistant rug with easy maintenance. Vacuum regularly and spot clean with diluted soap or detergent as needed. Create a comfortable play area for kids and pets while protecting your floors with this carefree decor update for your home. Set Includes: One – Kahula Geometric Triangle Mosaic 5x8 Area Rug