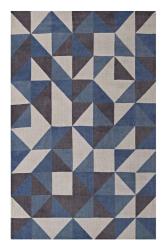

## Kahula Geometric Triangle Mosaic 5X8 Area Rug

\$241.00

## Description

Make a sophisticated statement with the Kahula Geometric Triangle Mosaic Area Rug. Patterned with an elegant modern design, Kahula is a soft machine-woven polyester microfiber rug that offers wide-ranging support and an exquisitely plush and cozy feeling underfoot. Complete with a jute fabric bottom, Kahula enhances traditional and contemporary modern decors while outlasting everyday use. Featuring a stylish trellis design with a high density weave, this non-shedding area rug is the perfect addition to a living room, bedroom, entryway, kitchen, dining room, or family room. Kahula is a family-friendly stain resistant rug with easy maintenance. Vacuum regularly and spot clean with diluted soap or detergent as needed. Create a comfortable play area for kids and pets while protecting your floors with this carefree decor update for your home. Set Includes: One – Kahula Geometric Triangle Mosaic 5x8 Area Rug