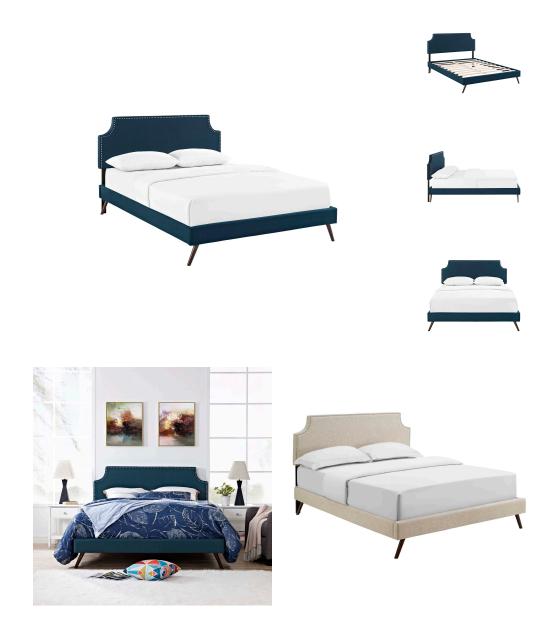

## **Corene King Fabric Platform Bed With Round Splayed Legs**

\$566.00

## Description

Accelerate your bedroom decor with the Corene Platform Bed. Made with a solid wood frame upholstered in polyester fabric, Corene features tapered wood legs, plastic foot glides, stylish headboard, and ten sturdy wood slats with a centered supporting bar and two support legs for enhanced stability. Due to the wooden slat support system, the use of a box spring is unnecessary. Corene supports memory foam mattresses such as our Aveline series. Perfect for mid-century modern, minimalist and contemporary bedrooms. Mattress not included. Assembly Required. Set Includes: One - Laura King Headboard One - Loryn King Bed Frame with Round Tapered Legs

## **Additional Information**

| SKU        | SMODC17548                                                                                                                                                                                                |
|------------|-----------------------------------------------------------------------------------------------------------------------------------------------------------------------------------------------------------|
| Dimensions | Overall Product Dimensions: 86"L x 79.5"W x 46"H Bed Inner Size: 77"L x 81.5"W Longboard Size: 81.5"L x 6"W x 1"H Shortboard Size: 79.5"L x 6"W x 2.5"H Overall Headboard Dimensions: 3"L x 79.5"W x 46"H |