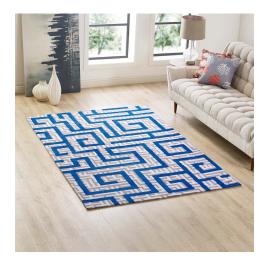

## Nahia Geometric Maze 5X8 Area Rug

\$241.00

## Description

Make a sophisticated statement with the Nahia Geometric Maze Area Rug. Patterned with an elegant modern design, Nahia is a soft machine-woven polyester microfiber rug that offers wide-ranging support and an exquisitely plush and cozy feeling underfoot. Complete with a jute fabric bottom, Nahia enhances traditional and contemporary modern decors while outlasting everyday use. Featuring a stylish trellis design with a high density weave, this nonshedding area rug is the perfect addition to a living room, bedroom, entryway, kitchen, dining room, or family room. Nahia is a family-friendly stain resistant rug with easy maintenance. Vacuum regularly and spot clean with diluted soap or detergent as needed. Create a comfortable play area for kids and pets while protecting your floors with this carefree decor update for your home. Set Includes: One - Nahia Geometric Maze 5x8 Area Rug