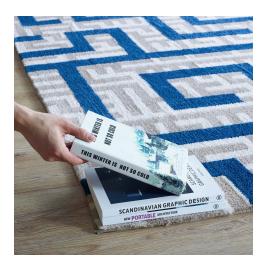

## Nahia Geometric Maze 5X8 Area Rug

\$241.00

## Description

Make a sophisticated statement with the Nahia Geometric Maze Area Rug. Patterned with an elegant modern design, Nahia is a soft machine-woven polyester microfiber rug that offers wide-ranging support and an exquisitely plush and cozy feeling underfoot. Complete with a jute fabric bottom, Nahia enhances traditional and contemporary modern decors while outlasting everyday use. Featuring a stylish trellis design with a high density weave, this nonshedding area rug is the perfect addition to a living room, bedroom, entryway, kitchen, dining room, or family room. Nahia is a family-friendly stain resistant rug with easy maintenance. Vacuum regularly and spot clean with diluted soap or detergent as needed. Create a comfortable play area for kids and pets while protecting your floors with this carefree decor update for your home. Set Includes: One - Nahia Geometric Maze 5x8 Area Rug