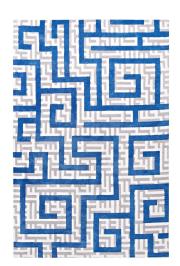

## Nahia Geometric Maze 5X8 Area Rug

\$241.00

## Description

Make a sophisticated statement with the Nahia Geometric Maze Area Rug. Patterned with an elegant modern design, Nahia is a soft machine-woven polyester microfiber rug that offers wide-ranging support and an exquisitely plush and cozy feeling underfoot. Complete with a jute fabric bottom, Nahia enhances traditional and contemporary modern decors while outlasting everyday use. Featuring a stylish trellis design with a high density weave, this nonshedding area rug is the perfect addition to a living room, bedroom, entryway, kitchen, dining room, or family room. Nahia is a family-friendly stain resistant rug with easy maintenance. Vacuum regularly and spot clean with diluted soap or detergent as needed. Create a comfortable play area for kids and pets while protecting your floors with this carefree decor update for your home. Set Includes: One - Nahia Geometric Maze 5x8 Area Rug