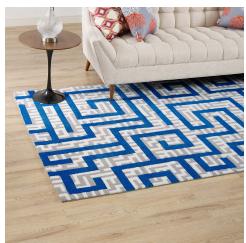

## Nahia Geometric Maze 5X8 Area Rug

\$241.00

## Description

Make a sophisticated statement with the Nahia Geometric Maze Area Rug. Patterned with an elegant modern design, Nahia is a soft machine-woven polyester microfiber rug that offers wide-ranging support and an exquisitely plush and cozy feeling underfoot. Complete with a jute fabric bottom, Nahia enhances traditional and contemporary modern decors while outlasting everyday use. Featuring a stylish trellis design with a high density weave, this nonshedding area rug is the perfect addition to a living room, bedroom, entryway, kitchen, dining room, or family room. Nahia is a family-friendly stain resistant rug with easy maintenance. Vacuum regularly and spot clean with diluted soap or detergent as needed. Create a comfortable play area for kids and pets while protecting your floors with this carefree decor update for your home. Set Includes: One - Nahia Geometric Maze 5x8 Area Rug