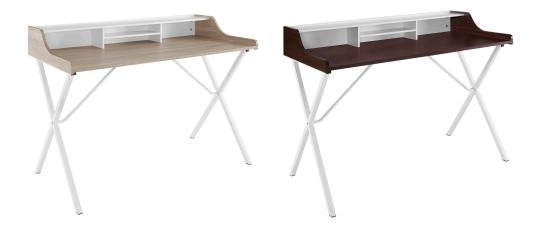

## **Bin Office Desk**

\$195.00

## Description

The problem with work desks is that while they do much, they often say little. Bin corrects the issue of desk apathy by helping you keep everything you need in plain sight. Whether you plan to use Bin to answer to your homework, pen diary entries, or embark on other creative pursuits with crafting supplies, you can say goodbye to clunky storage and filing drawers that rarely get used anyway. Bin is constructed with a wood-grained melamine top and a powder-coated white metal A-frame design. A pleasant addition to your contemporary or traditional decor, Bin also comes with four-foot pads to prevent scratching. Set Includes: One - Bin Desk