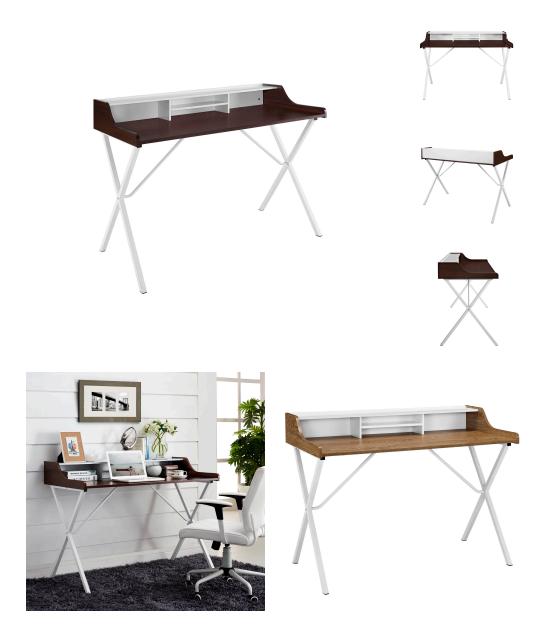

## **Bin Office Desk**

\$195.00

## Description

The problem with work desks is that while they do much, they often say little. Bin corrects the issue of desk apathy by helping you keep everything you need in plain sight. Whether you plan to use Bin to answer to your homework, pen diary entries, or embark on other creative pursuits with crafting supplies, you can say goodbye to clunky storage and filing drawers that rarely get used anyway. Bin is constructed with a wood-grained melamine top and a powder-coated white metal A-frame design. A pleasant addition to your contemporary or traditional decor, Bin also comes with four-foot pads to prevent scratching. Set Includes: One - Bin Desk

## **Additional Information**

| SKU        | SMODC11413                                                                                                                                     |
|------------|------------------------------------------------------------------------------------------------------------------------------------------------|
| Dimensions | Overall Product Dimensions: 23.5"L x 47"W x<br>35"H Floor to underside of table: 28.5"H Space<br>between legs: 45"W Table top thickness: 6.5"H |