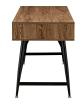

## Description

Designed to present a contemporary take on excess inventory, the Surplus desk is a rustic piece that reclaims and repurposes the sentiments of old. Made with a wood grain-patterned melamine top and powder-coated black steel legs, the beauty of Surplus is in its ability to redefine industrial-era design for the modern day. Surplus is outfitted with easy glide right and left storage drawers, and one long center drawer for pads and pens or keyboard storage. All four-foot glides are adjustable to ensure steady positioning. Set Includes: One – Surplus Desk