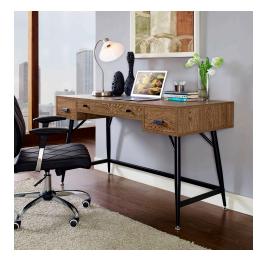

## Description

Designed to present a contemporary take on excess inventory, the Surplus desk is a rustic piece that reclaims and repurposes the sentiments of old. Made with a wood grain-patterned melamine top and powder-coated black steel legs, the beauty of Surplus is in its ability to redefine industrial-era design for the modern day. Surplus is outfitted with easy glide right and left storage drawers, and one long center drawer for pads and pens or keyboard storage. All four-foot glides are adjustable to ensure steady positioning. Set Includes: One – Surplus Desk