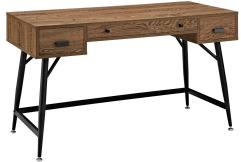

## Description

Designed to present a contemporary take on excess inventory, the Surplus desk is a rustic piece that reclaims and repurposes the sentiments of old. Made with a wood grain-patterned melamine top and powder-coated black steel legs, the beauty of Surplus is in its ability to redefine industrial-era design for the modern day. Surplus is outfitted with easy glide right and left storage drawers, and one long center drawer for pads and pens or keyboard storage. All four-foot glides are adjustable to ensure steady positioning. Set Includes: One – Surplus Desk