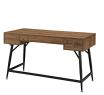

## Description

Designed to present a contemporary take on excess inventory, the Surplus desk is a rustic piece that reclaims and repurposes the sentiments of old. Made with a wood grain-patterned melamine top and powder-coated black steel legs, the beauty of Surplus is in its ability to redefine industrial-era design for the modern day. Surplus is outfitted with easy glide right and left storage drawers, and one long center drawer for pads and pens or keyboard storage. All four-foot glides are adjustable to ensure steady positioning. Set Includes: One – Surplus Desk