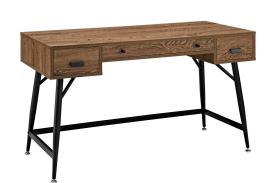

## Description

Designed to present a contemporary take on excess inventory, the Surplus desk is a rustic piece that reclaims and repurposes the sentiments of old. Made with a wood grain-patterned melamine top and powder-coated black steel legs, the beauty of Surplus is in its ability to redefine industrial-era design for the modern day. Surplus is outfitted with easy glide right and left storage drawers, and one long center drawer for pads and pens or keyboard storage. All four-foot glides are adjustable to ensure steady positioning. Set Includes: One – Surplus Desk

Additional Information

| SKU        | SMODC11416                                                                                                                                                                                                           |
|------------|----------------------------------------------------------------------------------------------------------------------------------------------------------------------------------------------------------------------|
| Dimensions | Overall Product Dimensions: 23.5"L x 52"W x<br>30"H Inner Drawer Dimensions: 23.5"L x 26.5"W x<br>2.5 - 5.5"H Floor to underside of table: 23 -<br>25.5"H Thickness of table top: 4.5 - 7"H Width<br>of legs: 50.5"W |