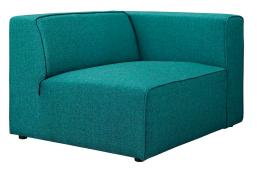

## **Mingle Fabric Right-Facing Sofa**

\$758.00

## Description

Kick back and relax with Mingle. Designed to wash away the hindrances that obstruct visual space, Mingle comes expansively designed with generous seating and dense foam padding that allows for just the right amount of giving. Mingle easily positions according to the needs of the moment and features richly textured polyester with elegant piping and plastic legs for steady support. Host animated living or lounge room get-togethers with a modular sectional seating assortment perfect for contemporary modern decors. Set Includes: One - Mingle Armchair