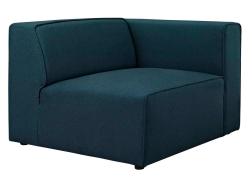

## **Mingle Fabric Right-Facing Sofa**

\$758.00

## Description

Kick back and relax with Mingle. Designed to wash away the hindrances that obstruct visual space, Mingle comes expansively designed with generous seating and dense foam padding that allows for just the right amount of giving. Mingle easily positions according to the needs of the moment and features richly textured polyester with elegant piping and plastic legs for steady support. Host animated living or lounge room get-togethers with a modular sectional seating assortment perfect for contemporary modern decors. Set Includes: One - Mingle Armchair

## **Additional Information**

| SKU        | SMODC14123                                                                                                                                                                                                                                |
|------------|-------------------------------------------------------------------------------------------------------------------------------------------------------------------------------------------------------------------------------------------|
| Dimensions | Overall Product Dimensions: 37"L x 43.5"W x 27"H Seat Dimensions: 25"L x 34.5"W x 15.5"H Armrest Dimensions: 28.5"L x 9"W x 27"H Armrest Height from Seat: 12"H Backrest Dimensions: 8.5"L x 34.5"W x 12"H Base Dimensions: 37"L x 43.5"W |