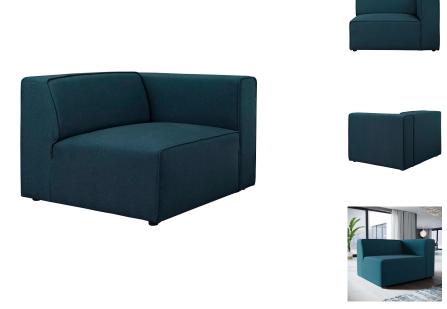

## **Mingle Fabric Right-Facing Sofa**

\$758.00

## Description

Kick back and relax with Mingle. Designed to wash away the hindrances that obstruct visual space, Mingle comes expansively designed with generous seating and dense foam padding that allows for just the right amount of giving. Mingle easily positions according to the needs of the moment and features richly textured polyester with elegant piping and plastic legs for steady support. Host animated living or lounge room get-togethers with a modular sectional seating assortment perfect for contemporary modern decors. Set Includes: One - Mingle Armchair

## **Additional Information**

| SKU        | SMODC14123                                                                                                                                                                                                                                |
|------------|-------------------------------------------------------------------------------------------------------------------------------------------------------------------------------------------------------------------------------------------|
| Dimensions | Overall Product Dimensions: 37"L x 43.5"W x 27"H Seat Dimensions: 25"L x 34.5"W x 15.5"H Armrest Dimensions: 28.5"L x 9"W x 27"H Armrest Height from Seat: 12"H Backrest Dimensions: 8.5"L x 34.5"W x 12"H Base Dimensions: 37"L x 43.5"W |