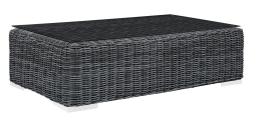

## Description

Experience the outdoors with exceptional comfort and quality. Summon Outdoor Patio Sectional Sofa set offers an exquisite two-tone synthetic rattan weave, plush all-weather cushions with industry-leading Sunbrella fabric, UV protection, and a sturdy powder-coated aluminum frame. Featuring an elegant modern look, Summon Patio Sectional Sofa Set is part of an avant-garde outdoor sectional series well-equipped for enhancing patio, backyard, or poolside gatherings. This installment of the series is an Outdoor Patio Furniture set with Coffee and Side End Table. Set Includes: One – Summon Rattan Outdoor Patio 10 Pillows One – Summon Rattan Outdoor Patio Corner One – Summon Rattan Outdoor Patio Corner One – Summon Rattan Outdoor Patio Left Arm Loveseat One – Summon Rattan Outdoor Patio Right Arm Loveseat One – Summon Rattan Outdoor Patio Side Table Two – Summon Rattan Outdoor Patio Armchairs Two – Summon Rattan Outdoor Patio Armless Chairs Two – Summon Rattan Outdoor Patio Ottomans

## **Additional Information**

| SKU        | SMODC13496                                                                                                                                                                                                                                                                                                                                                                                                                                              |
|------------|---------------------------------------------------------------------------------------------------------------------------------------------------------------------------------------------------------------------------------------------------------------------------------------------------------------------------------------------------------------------------------------------------------------------------------------------------------|
| Dimensions | Overall Product Dimensions: 193"L x 148"W x 25"H Overall Armchair Dimensions: 35"L x 35"W x 25"H Overall Coffee Table Dimensions: 23.5"L x 43.5"W x 12"H Overall Side Table Dimensions: 17.5"L x 17.5"W x 17.5"H Overall Armless Dimensions: 29"L x 35"W x 25"H Overall Ottoman Dimensions: 21.5"L x 26"W x 12"H Overall Corner Dimensions: 35"L x 35"W x 25"H Overall Right Arm Loveseat Dimensions: 55"L x 35"W x 25"H Dimensions: 55"L x 35"W x 25"H |