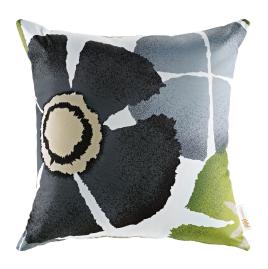

## Description

Experience the outdoors with exceptional comfort and quality. Summon Outdoor Patio Sectional Sofa set offers an exquisite two-tone synthetic rattan weave, plush all-weather cushions with industry-leading Sunbrella fabric, UV protection, and a sturdy powder-coated aluminum frame. Featuring an elegant modern look, Summon Patio Sectional Sofa Set is part of an avant-garde outdoor sectional series well-equipped for enhancing patio, backyard, or poolside gatherings. This installment of the series is an Outdoor Patio Furniture set with Coffee and Side End Table. Set Includes: One – Summon Rattan Outdoor Patio 10 Pillows One – Summon Rattan Outdoor Patio Corner One – Summon Rattan Outdoor Patio Corner One – Summon Rattan Outdoor Patio Left Arm Loveseat One – Summon Rattan Outdoor Patio Right Arm Loveseat One – Summon Rattan Outdoor Patio Side Table Two – Summon Rattan Outdoor Patio Armchairs Two – Summon Rattan Outdoor Patio Armless Chairs Two – Summon Rattan Outdoor Patio Ottomans