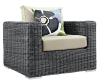

## Description

Experience the outdoors with exceptional comfort and quality. Summon Outdoor Patio Sectional Sofa set offers an exquisite two-tone synthetic rattan weave, plush all-weather cushions with industry-leading Sunbrella fabric, UV protection, and a sturdy powder-coated aluminum frame. Featuring an elegant modern look, Summon Patio Sectional Sofa Set is part of an avant-garde outdoor sectional series well-equipped for enhancing patio, backyard, or poolside gatherings. This installment of the series is an Outdoor Patio Furniture set with Coffee and Side End Table. Set Includes: One – Summon Rattan Outdoor Patio 10 Pillows One – Summon Rattan Outdoor Patio Corner One – Summon Rattan Outdoor Patio Corner One – Summon Rattan Outdoor Patio Left Arm Loveseat One – Summon Rattan Outdoor Patio Right Arm Loveseat One – Summon Rattan Outdoor Patio Side Table Two – Summon Rattan Outdoor Patio Armchairs Two – Summon Rattan Outdoor Patio Armless Chairs Two – Summon Rattan Outdoor Patio Ottomans