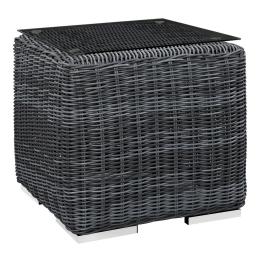

## Description

Experience the outdoors with exceptional comfort and quality. Summon Outdoor Patio Sectional Sofa set offers an exquisite two-tone synthetic rattan weave, plush all-weather cushions with industry-leading Sunbrella fabric, UV protection, and a sturdy powder-coated aluminum frame. Featuring an elegant modern look, Summon Patio Sectional Sofa Set is part of an avant-garde outdoor sectional series well-equipped for enhancing patio, backyard, or poolside gatherings. This installment of the series is an Outdoor Patio Furniture set with Coffee and Side End Table. Set Includes: One – Summon Rattan Outdoor Patio 10 Pillows One – Summon Rattan Outdoor Patio Corner One – Summon Rattan Outdoor Patio Corner One – Summon Rattan Outdoor Patio Left Arm Loveseat One – Summon Rattan Outdoor Patio Right Arm Loveseat One – Summon Rattan Outdoor Patio Side Table Two – Summon Rattan Outdoor Patio Armchairs Two – Summon Rattan Outdoor Patio Armless Chairs Two – Summon Rattan Outdoor Patio Ottomans

## **Additional Information**

| SKU        | SMODC13496                                                                                                                                                                                                                                                                                                                                                                                                                                              |
|------------|---------------------------------------------------------------------------------------------------------------------------------------------------------------------------------------------------------------------------------------------------------------------------------------------------------------------------------------------------------------------------------------------------------------------------------------------------------|
| Dimensions | Overall Product Dimensions: 193"L x 148"W x 25"H Overall Armchair Dimensions: 35"L x 35"W x 25"H Overall Coffee Table Dimensions: 23.5"L x 43.5"W x 12"H Overall Side Table Dimensions: 17.5"L x 17.5"W x 17.5"H Overall Armless Dimensions: 29"L x 35"W x 25"H Overall Ottoman Dimensions: 21.5"L x 26"W x 12"H Overall Corner Dimensions: 35"L x 35"W x 25"H Overall Right Arm Loveseat Dimensions: 55"L x 35"W x 25"H Dimensions: 55"L x 35"W x 25"H |