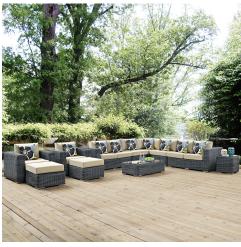

## **Summon 11 Piece Outdoor Patio Sunbrella Sectional Set**

\$10,586.00

## Description

Experience the outdoors with exceptional comfort and quality. Summon Outdoor Patio Sectional Sofa set offers an exquisite two-tone synthetic rattan weave, plush all-weather cushions with industry-leading Sunbrella fabric, UV protection, and a sturdy powder-coated aluminum frame. Featuring an elegant modern look, Summon Patio Sectional Sofa Set is part of an avant-garde outdoor sectional series well-equipped for enhancing patio, backyard, or poolside gatherings. This installment of the series is an Outdoor Patio Furniture set with Coffee and Side End Table. Set Includes: One – Summon Rattan Outdoor Patio 10 Pillows One – Summon Rattan Outdoor Patio Corner One – Summon Rattan Outdoor Patio Corner One – Summon Rattan Outdoor Patio Left Arm Loveseat One – Summon Rattan Outdoor Patio Right Arm Loveseat One – Summon Rattan Outdoor Patio Side Table Two – Summon Rattan Outdoor Patio Armchairs Two – Summon Rattan Outdoor Patio Armless Chairs Two – Summon Rattan Outdoor Patio Ottomans

## **Additional Information**

| SKU        | SMODC13496                                                                                                                                                                                                                                                                                                                                                                                                                                              |
|------------|---------------------------------------------------------------------------------------------------------------------------------------------------------------------------------------------------------------------------------------------------------------------------------------------------------------------------------------------------------------------------------------------------------------------------------------------------------|
| Dimensions | Overall Product Dimensions: 193"L x 148"W x 25"H Overall Armchair Dimensions: 35"L x 35"W x 25"H Overall Coffee Table Dimensions: 23.5"L x 43.5"W x 12"H Overall Side Table Dimensions: 17.5"L x 17.5"W x 17.5"H Overall Armless Dimensions: 29"L x 35"W x 25"H Overall Ottoman Dimensions: 21.5"L x 26"W x 12"H Overall Corner Dimensions: 35"L x 35"W x 25"H Overall Right Arm Loveseat Dimensions: 55"L x 35"W x 25"H Dimensions: 55"L x 35"W x 25"H |