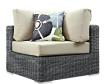

## Description

Experience the outdoors with exceptional comfort and quality. Summon Outdoor Patio Sectional Sofa set offers an exquisite two-tone synthetic rattan weave, plush all-weather cushions with industry-leading Sunbrella fabric, UV protection, and a sturdy powder-coated aluminum frame. Featuring an elegant modern look, Summon Patio Sectional Sofa Set is part of an avant-garde outdoor sectional series well-equipped for enhancing patio, backyard, or poolside gatherings. This installment of the series is an Outdoor Patio Furniture set with Coffee and Side End Table. Set Includes: One – Summon Rattan Outdoor Patio 10 Pillows One – Summon Rattan Outdoor Patio Corner One – Summon Rattan Outdoor Patio Corner One – Summon Rattan Outdoor Patio Left Arm Loveseat One – Summon Rattan Outdoor Patio Right Arm Loveseat One – Summon Rattan Outdoor Patio Side Table Two – Summon Rattan Outdoor Patio Armchairs Two – Summon Rattan Outdoor Patio Armless Chairs Two – Summon Rattan Outdoor Patio Ottomans