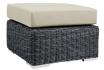

## Description

Experience the outdoors with exceptional comfort and quality. Summon Outdoor Patio Sectional Sofa set offers an exquisite two-tone synthetic rattan weave, plush all-weather cushions with industry-leading Sunbrella fabric, UV protection, and a sturdy powder-coated aluminum frame. Featuring an elegant modern look, Summon Patio Sectional Sofa Set is part of an avant-garde outdoor sectional series well-equipped for enhancing patio, backyard, or poolside gatherings. This installment of the series is an Outdoor Patio Furniture set with Coffee and Side End Table. Set Includes: One – Summon Rattan Outdoor Patio 10 Pillows One – Summon Rattan Outdoor Patio Corner One – Summon Rattan Outdoor Patio Corner One – Summon Rattan Outdoor Patio Left Arm Loveseat One – Summon Rattan Outdoor Patio Right Arm Loveseat One – Summon Rattan Outdoor Patio Side Table Two – Summon Rattan Outdoor Patio Armchairs Two – Summon Rattan Outdoor Patio Armless Chairs Two – Summon Rattan Outdoor Patio Ottomans