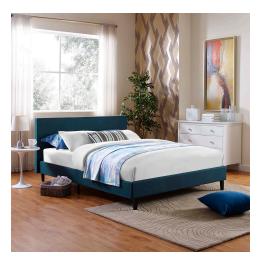

## Description

Restyle your bedroom decor with the Anya Platform Bed. Designed with a chic avant-garde look, Anya comes with an upholstered polyester fabric base and headboard, solid wood legs, and a slatted wood support system that eliminates the need for a box spring. Complete with a reinforced center beam with supporting legs for maximum stability, Anya accommodates the various mattress types on the market such as memory foam, spring, latex, and hybrid. A sleek and striking centerpiece to your bedroom, Anya is a quality modern bed poised to thoroughly transform your space. Weight capacity up to 1300 lbs. Mattress Not Included. Set Includes: One – Anya Full Bed Additional Information

SKU

SMODC16970

Dimensions

Overall Product Dimensions: 81"L x 60.5"W x 36.5"H Floor to Underside of Bed: 5"H Floor to Top of Footboard: 12"H Footboard Dimensions: 1"L x 57"W x 7"H Distance between slats: 3.7"W