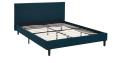

## Description

Restyle your bedroom decor with the Anya Platform Bed. Designed with a chic avant-garde look, Anya comes with an upholstered polyester fabric base and headboard, solid wood legs, and a slatted wood support system that eliminates the need for a box spring. Complete with a reinforced center beam with supporting legs for maximum stability, Anya accommodates the various mattress types on the market such as memory foam, spring, latex, and hybrid. A sleek and striking centerpiece to your bedroom, Anya is a quality modern bed poised to thoroughly transform your space. Weight capacity up to 1300 lbs. Mattress Not Included. Set Includes: One – Anya Full Bed Additional Information

SKU

SMODC16970

Dimensions

Overall Product Dimensions: 81"L x 60.5"W x 36.5"H Floor to Underside of Bed: 5"H Floor to Top of Footboard: 12"H Footboard Dimensions: 1"L x 57"W x 7"H Distance between slats: 3.7"W