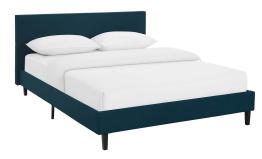

## Description

Restyle your bedroom decor with the Anya Platform Bed. Designed with a chic avant-garde look, Anya comes with an upholstered polyester fabric base and headboard, solid wood legs, and a slatted wood support system that eliminates the need for a box spring. Complete with a reinforced center beam with supporting legs for maximum stability, Anya accommodates the various mattress types on the market such as memory foam, spring, latex, and hybrid. A sleek and striking centerpiece to your bedroom, Anya is a quality modern bed poised to thoroughly transform your space. Weight capacity up to 1300 lbs. Mattress Not Included. Set Includes: One – Anya Full Bed Additional Information

SKU

SMODC16970

Dimensions

Overall Product Dimensions: 81"L x 60.5"W x 36.5"H Floor to Underside of Bed: 5"H Floor to Top of Footboard: 12"H Footboard Dimensions: 1"L x 57"W x 7"H Distance between slats: 3.7"W