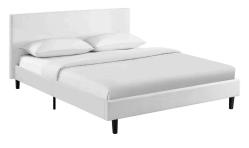

## Anya Full Fabric Bed \$398.00

HONORMILL 1

## Description

Restyle your bedroom decor with the Anya Platform Bed. Designed with a chic avant-garde look, Anya comes with an upholstered polyester fabric base and headboard, solid wood legs, and a slatted wood support system that eliminates the need for a box spring. Complete with a reinforced center beam with supporting legs for maximum stability, Anya accommodates the various mattress types on the market such as memory foam, spring, latex, and hybrid. A sleek and striking centerpiece to your bedroom, Anya is a quality modern bed poised to thoroughly transform your space. Weight capacity up to 1300 lbs. Mattress Not Included. Set Includes: One – Anya Full Bed Additional Information