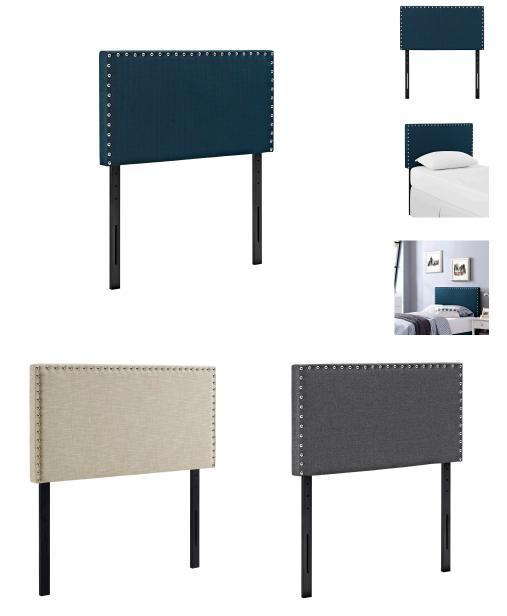

## Phoebe Twin Upholstered Fabric Headboard

\$148.00

## Description

Enhance your bedroom with the elegantly designed Phoebe Headboard in Fabric. Minimalist and chic, Phoebe transforms with sleek lines and a stunning nail button trim accented in silver. Phoebe features a solid wood frame, adjustable wood legs, fine polyester upholstery, and dense foam padding for ultimate support. Fully Compatible with Loryn and Tessie Platform Bed Frames. Set Includes: One – Phoebe Twin Headboard

## **Additional Information**

| SKU        | SMODC16910                                                                                             |
|------------|--------------------------------------------------------------------------------------------------------|
| Dimensions | Overall Product Dimensions: 3"L x 42.5"W x 40 -<br>47.5"H Floor to Bottom of Headboard: 17.5 -<br>25"H |