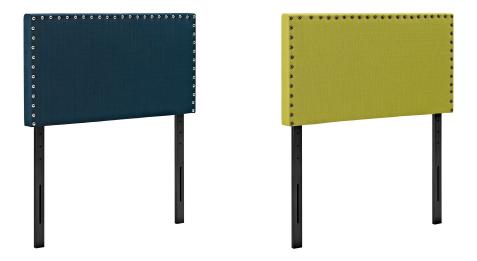

## Phoebe Twin Upholstered Fabric Headboard

\$148.00

## Description

Enhance your bedroom with the elegantly designed Phoebe Headboard in Fabric. Minimalist and chic, Phoebe transforms with sleek lines and a stunning nail button trim accented in silver. Phoebe features a solid wood frame, adjustable wood legs, fine polyester upholstery, and dense foam padding for ultimate support. Fully Compatible with Loryn and Tessie Platform Bed Frames. Set Includes: One – Phoebe Twin Headboard