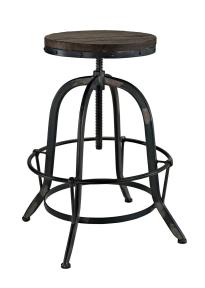

## Description

Capture the authenticity of industrial modern with the richly grained solid pine wood and cast iron frame Gather bar table and stool set. Enthusiasm spans the ages with a set that secures the rustic aestheticism of the past with a calming version of the present. Cabin and factory elements combine in this bar set fashioned with stylish tapered legs and foot rings for added support. Set Includes: Four - Collect Wood Top Counter Stool One - Sylvan Wood Top Bar Table

## **Additional Information**

| SKU        | SMODC11737                                                                                                                                                                                                                           |
|------------|--------------------------------------------------------------------------------------------------------------------------------------------------------------------------------------------------------------------------------------|
| Dimensions | Overall Product Dimensions: 23.5"L x 117.5"W x 30 - 39.5"H Overall Bar Table Dimensions: 23.5"L x 23.5"W x 30 - 39.5"H Overall Bar Stool Dimensions: 23.5"L x 23.5"W x 22 - 33"H Bar Stool Seat Dimensions: 13.5"L x 13.5"W x 20.5"H |