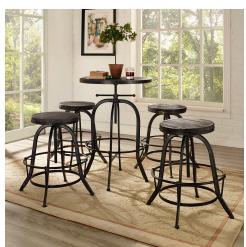

## **Gather 5 Piece Dining Set**

\$1,720.00

## Description

Capture the authenticity of industrial modern with the richly grained solid pine wood and cast iron frame Gather bar table and stool set. Enthusiasm spans the ages with a set that secures the rustic aestheticism of the past with a calming version of the present. Cabin and factory elements combine in this bar set fashioned with stylish tapered legs and foot rings for added support. Set Includes: Four - Collect Wood Top Counter Stool One - Sylvan Wood Top Bar Table

## **Additional Information**

| SKU        | SMODC11737                                                                                                                                                                                                                           |
|------------|--------------------------------------------------------------------------------------------------------------------------------------------------------------------------------------------------------------------------------------|
| Dimensions | Overall Product Dimensions: 23.5"L x 117.5"W x 30 - 39.5"H Overall Bar Table Dimensions: 23.5"L x 23.5"W x 30 - 39.5"H Overall Bar Stool Dimensions: 23.5"L x 23.5"W x 22 - 33"H Bar Stool Seat Dimensions: 13.5"L x 13.5"W x 20.5"H |