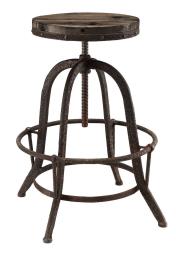

## Description

Capture the authenticity of industrial modern with the richly grained solid pine wood and cast iron frame Gather bar table and stool set. Enthusiasm spans the ages with a set that secures the rustic aestheticism of the past with a calming version of the present. Cabin and factory elements combine in this bar set fashioned with stylish tapered legs and foot rings for added support. Set Includes: Four - Collect Wood Top Counter Stool One - Sylvan Wood Top Bar Table

## **Additional Information**

| SKU        | SMODC11737                                                                                                                                                                                                                           |
|------------|--------------------------------------------------------------------------------------------------------------------------------------------------------------------------------------------------------------------------------------|
| Dimensions | Overall Product Dimensions: 23.5"L x 117.5"W x 30 - 39.5"H Overall Bar Table Dimensions: 23.5"L x 23.5"W x 30 - 39.5"H Overall Bar Stool Dimensions: 23.5"L x 23.5"W x 22 - 33"H Bar Stool Seat Dimensions: 13.5"L x 13.5"W x 20.5"H |