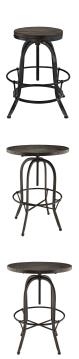

## Description

Capture the authenticity of industrial modern with the richly grained solid pine wood and cast iron frame Gather bar table and stool set. Enthusiasm spans the ages with a set that secures the rustic aestheticism of the past with a calming version of the present. Cabin and factory elements combine in this bar set fashioned with stylish tapered legs and foot rings for added support. Set Includes: Four - Collect Wood Top Counter Stool One - Sylvan Wood Top Bar Table

## **Additional Information**

| SKU        | SMODC11737                                                                                                                                                                                                                           |
|------------|--------------------------------------------------------------------------------------------------------------------------------------------------------------------------------------------------------------------------------------|
| Dimensions | Overall Product Dimensions: 23.5"L x 117.5"W x 30 - 39.5"H Overall Bar Table Dimensions: 23.5"L x 23.5"W x 30 - 39.5"H Overall Bar Stool Dimensions: 23.5"L x 23.5"W x 22 - 33"H Bar Stool Seat Dimensions: 13.5"L x 13.5"W x 20.5"H |