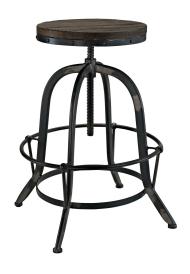

## Description

Capture the authenticity of industrial modern with the richly grained solid pine wood and cast iron frame Gather bar table and stool set. Enthusiasm spans the ages with a set that secures the rustic aestheticism of the past with a calming version of the present. Cabin and factory elements combine in this bar set fashioned with stylish tapered legs and foot rings for added support. Set Includes: Four - Collect Wood Top Counter Stool One - Sylvan Wood Top Bar Table

## **Additional Information**

| SKU        | SMODC11737                                                                                                                                                                                                                           |
|------------|--------------------------------------------------------------------------------------------------------------------------------------------------------------------------------------------------------------------------------------|
| Dimensions | Overall Product Dimensions: 23.5"L x 117.5"W x 30 - 39.5"H Overall Bar Table Dimensions: 23.5"L x 23.5"W x 30 - 39.5"H Overall Bar Stool Dimensions: 23.5"L x 23.5"W x 22 - 33"H Bar Stool Seat Dimensions: 13.5"L x 13.5"W x 20.5"H |