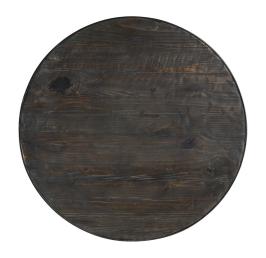

## Description

Capture the authenticity of industrial modern with the richly grained solid pine wood and cast iron frame Gather bar table and stool set. Enthusiasm spans the ages with a set that secures the rustic aestheticism of the past with a calming version of the present. Cabin and factory elements combine in this bar set fashioned with stylish tapered legs and foot rings for added support. Set Includes: Four - Collect Wood Top Counter Stool One - Sylvan Wood Top Bar Table