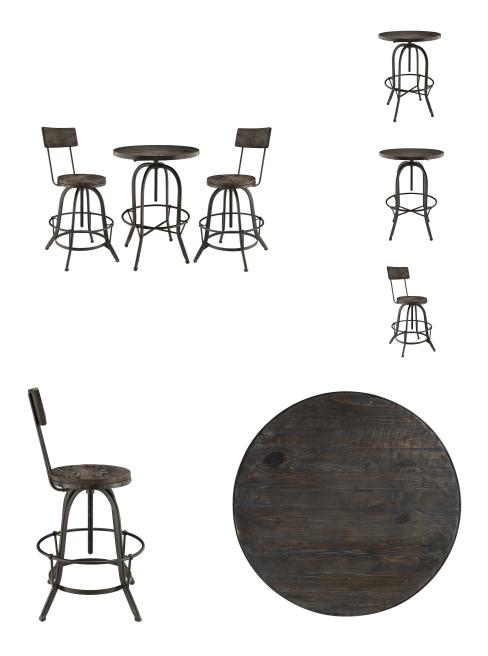

## **Gather 3 Piece Dining Set**

\$1,353.00

## Description

Capture the authenticity of industrial modern with the richly grained solid pine wood and cast iron frame Gather bar table and stool set. Enthusiasm spans the ages with a set that secures the rustic aestheticism of the past with a calming version of the present. Cabin and factory elements combine in this bar set fashioned with stylish tapered legs and foot rings for added support. Set Includes: One – Sylvan Wood Top Bar Table Two – Procure Wood Bar Stool

## **Additional Information**

| SKU        | SMODC11733                                                                                                                                                                                                                                                                            |
|------------|---------------------------------------------------------------------------------------------------------------------------------------------------------------------------------------------------------------------------------------------------------------------------------------|
| Dimensions | Overall Product Dimensions: 23.5"L x 70.5"W x 36 - 46"H Overall Bar Table Dimensions: 23.5"L x 23.5"W x 30 - 39.5"H Overall Bar Stool Dimensions: 23.5"L x 23.5"W x 36 - 46"H Bar Stool Seat Dimensions: 13.5"L x 13.5"W x 20.5 - 26.5"H Bar Stool Backrest Dimensions: .5"L x 19.5"H |