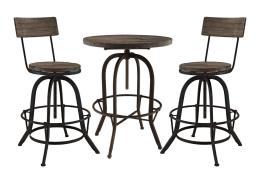

## **Gather 3 Piece Dining Set**

\$1,353.00

## Description

Capture the authenticity of industrial modern with the richly grained solid pine wood and cast iron frame Gather bar table and stool set. Enthusiasm spans the ages with a set that secures the rustic aestheticism of the past with a calming version of the present. Cabin and factory elements combine in this bar set fashioned with stylish tapered legs and foot rings for added support. Set Includes: One – Sylvan Wood Top Bar Table Two – Procure Wood Bar Stool