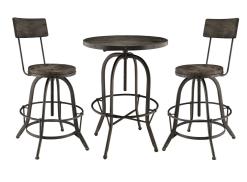

## **Gather 3 Piece Dining Set**

\$1,353.00

## Description

Capture the authenticity of industrial modern with the richly grained solid pine wood and cast iron frame Gather bar table and stool set. Enthusiasm spans the ages with a set that secures the rustic aestheticism of the past with a calming version of the present. Cabin and factory elements combine in this bar set fashioned with stylish tapered legs and foot rings for added support. Set Includes: One – Sylvan Wood Top Bar Table Two – Procure Wood Bar Stool