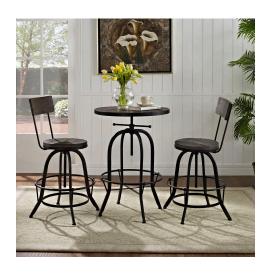

## **Gather 3 Piece Dining Set**

\$1,353.00

## Description

Capture the authenticity of industrial modern with the richly grained solid pine wood and cast iron frame Gather bar table and stool set. Enthusiasm spans the ages with a set that secures the rustic aestheticism of the past with a calming version of the present. Cabin and factory elements combine in this bar set fashioned with stylish tapered legs and foot rings for added support. Set Includes: One – Sylvan Wood Top Bar Table Two – Procure Wood Bar Stool