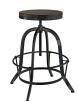

## Description

Place yourself on the pedestal of experience. Collect is an envisioned industrial modern counter stool that secures bygone moments into a calming version of the present. Constructed of solid pine wood and a cast iron stand with foot ring, gather together your experiences and enthusiasm in this piece that spans the ages. Set Includes: Two - Collect Wood Top Counter Stool