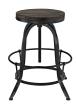

## Description

Place yourself on the pedestal of experience. Collect is an envisioned industrial modern counter stool that secures bygone moments into a calming version of the present. Constructed of solid pine wood and a cast iron stand with foot ring, gather together your experiences and enthusiasm in this piece that spans the ages. Set Includes: Two - Collect Wood Top Counter Stool