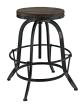

## Description

Place yourself on the pedestal of experience. Collect is an envisioned industrial modern counter stool that secures bygone moments into a calming version of the present. Constructed of solid pine wood and a cast iron stand with foot ring, gather together your experiences and enthusiasm in this piece that spans the ages. Set Includes: Two - Collect Wood Top Counter Stool