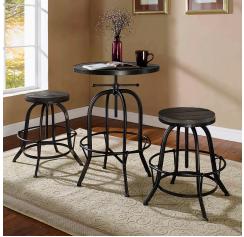

## Description

Place yourself on the pedestal of experience. Collect is an envisioned industrial modern counter stool that secures bygone moments into a calming version of the present. Constructed of solid pine wood and a cast iron stand with foot ring, gather together your experiences and enthusiasm in this piece that spans the ages. Set Includes: Two - Collect Wood Top Counter Stool