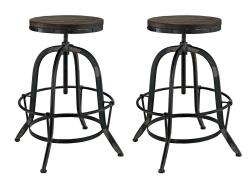

## **Collect Bar Stool Set Of 2**

\$519.00

## Description

Place yourself on the pedestal of experience. Collect is an envisioned industrial modern counter stool that secures bygone moments into a calming version of the present. Constructed of solid pine wood and a cast iron stand with foot ring, gather together your experiences and enthusiasm in this piece that spans the ages. Set Includes: Two - Collect Wood Top Counter Stool