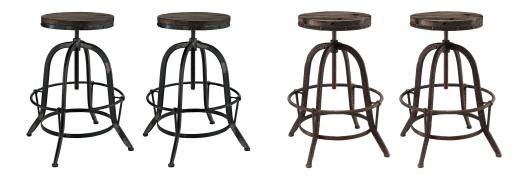

## Description

Place yourself on the pedestal of experience. Collect is an envisioned industrial modern counter stool that secures bygone moments into a calming version of the present. Constructed of solid pine wood and a cast iron stand with foot ring, gather together your experiences and enthusiasm in this piece that spans the ages. Set Includes: Two - Collect Wood Top Counter Stool