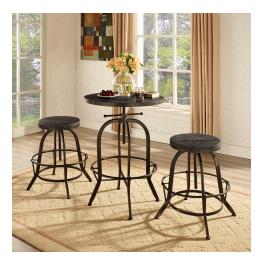

## Description

Place yourself on the pedestal of experience. Collect is an envisioned industrial modern counter stool that secures bygone moments into a calming version of the present. Constructed of solid pine wood and a cast iron stand with foot ring, gather together your experiences and enthusiasm in this piece that spans the ages. Set Includes: Two - Collect Wood Top Counter Stool