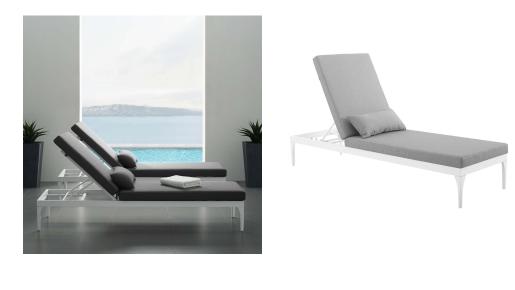

## Description

Enjoy warm sunshine and serene relaxation with the Perspective Outdoor Patio Lounge Chair. A contemporary update to your outdoor living space, Perspective comes with a sturdy, longlasting, powder-coated aluminum frame, non-marking foot caps, and 3-inch thick foam padded cushions for ultimate comfort and support. Sit back and relax as you choose from four height adjustable recline positions and a lay-flat option. Perfect for the backyard, patio, or poolside, this outdoor lounger features clean lines, tapered legs, and a fresh, modern aesthetic. Chaise Lounge Weight Capacity: 331 lbs. Set Includes: One – Perspective Cushion Chaise Lounge Chair