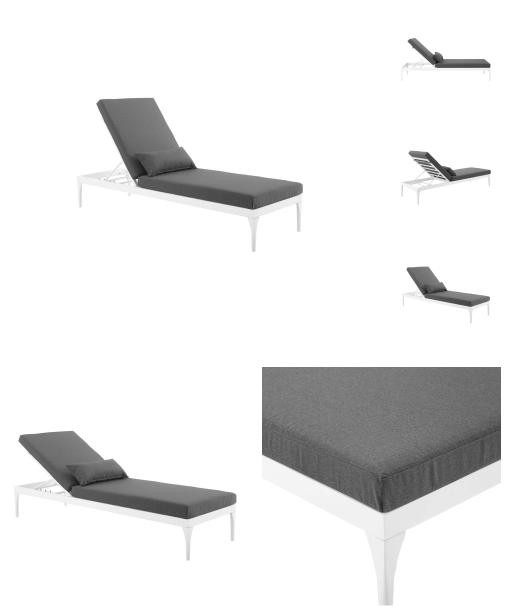

## Description

Enjoy warm sunshine and serene relaxation with the Perspective Outdoor Patio Lounge Chair. A contemporary update to your outdoor living space, Perspective comes with a sturdy, longlasting, powder-coated aluminum frame, non-marking foot caps, and 3-inch thick foam padded cushions for ultimate comfort and support. Sit back and relax as you choose from four height adjustable recline positions and a lay-flat option. Perfect for the backyard, patio, or poolside, this outdoor lounger features clean lines, tapered legs, and a fresh, modern aesthetic. Chaise Lounge Weight Capacity: 331 lbs. Set Includes: One – Perspective Cushion Chaise Lounge Chair

2 HONORMILL

https://honormill.com/perspective-cushion-outdoor-patio-chaise-lounge-chair.html

Additional Information

SKU

SMODC15233

Dimensions

Overall Product Dimensions: 80.5"L x 26.5"W x 30 - 41.5"H Cushion Thichkness: 3.5"H Floor to Top of Seat: 15.5"H