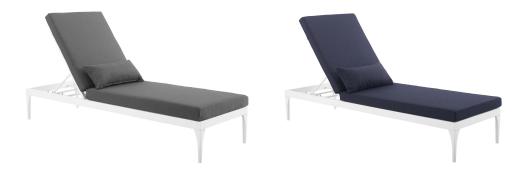

## Description

Enjoy warm sunshine and serene relaxation with the Perspective Outdoor Patio Lounge Chair. A contemporary update to your outdoor living space, Perspective comes with a sturdy, longlasting, powder-coated aluminum frame, non-marking foot caps, and 3-inch thick foam padded cushions for ultimate comfort and support. Sit back and relax as you choose from four height adjustable recline positions and a lay-flat option. Perfect for the backyard, patio, or poolside, this outdoor lounger features clean lines, tapered legs, and a fresh, modern aesthetic. Chaise Lounge Weight Capacity: 331 lbs. Set Includes: One – Perspective Cushion Chaise Lounge Chair