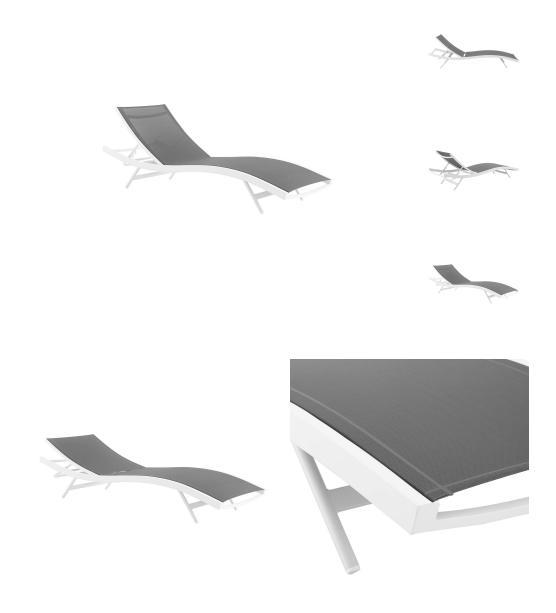

## Description

Enjoy warm sunshine and serene relaxation with the Glimpse Outdoor Patio Chaise Lounge Chair. A contemporary update to your outdoor living space, Glimpse comes with a breathable Textilene mesh seat for ergonomic comfort and support, a long-lasting, powder-coated aluminum frame, and non-marking foot caps. Sit back and relax as you choose from four height adjustable recline positions. Perfect for the backyard, patio, or poolside, this outdoor lounger features sweeping lines, splayed legs, and a fresh, modern aesthetic. Chaise Lounge Weight Capacity: 331 lbs. Set Includes: One - Glimpse Chaise Lounge Chair