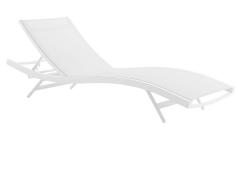

## Description

Enjoy warm sunshine and serene relaxation with the Glimpse Outdoor Patio Chaise Lounge Chair. A contemporary update to your outdoor living space, Glimpse comes with a breathable Textilene mesh seat for ergonomic comfort and support, a long-lasting, powder-coated aluminum frame, and non-marking foot caps. Sit back and relax as you choose from four height adjustable recline positions. Perfect for the backyard, patio, or poolside, this outdoor lounger features sweeping lines, splayed legs, and a fresh, modern aesthetic. Chaise Lounge Weight Capacity: 331 lbs. Set Includes: One - Glimpse Chaise Lounge Chair