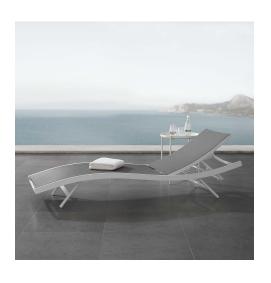

## Description

Enjoy warm sunshine and serene relaxation with the Glimpse Outdoor Patio Chaise Lounge Chair. A contemporary update to your outdoor living space, Glimpse comes with a breathable Textilene mesh seat for ergonomic comfort and support, a long-lasting, powder-coated aluminum frame, and non-marking foot caps. Sit back and relax as you choose from four height adjustable recline positions. Perfect for the backyard, patio, or poolside, this outdoor lounger features sweeping lines, splayed legs, and a fresh, modern aesthetic. Chaise Lounge Weight Capacity: 331 lbs. Set Includes: One - Glimpse Chaise Lounge Chair