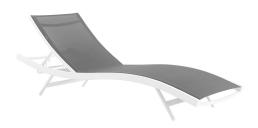

## Description

Enjoy warm sunshine and serene relaxation with the Glimpse Outdoor Patio Chaise Lounge Chair. A contemporary update to your outdoor living space, Glimpse comes with a breathable Textilene mesh seat for ergonomic comfort and support, a long-lasting, powder-coated aluminum frame, and non-marking foot caps. Sit back and relax as you choose from four height adjustable recline positions. Perfect for the backyard, patio, or poolside, this outdoor lounger features sweeping lines, splayed legs, and a fresh, modern aesthetic. Chaise Lounge Weight Capacity: 331 lbs. Set Includes: One - Glimpse Chaise Lounge Chair