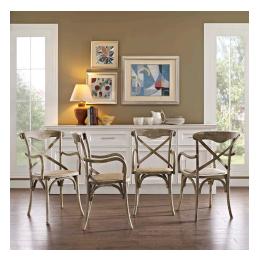

## **Gear Dining Armchair Set Of 4**

\$1,007.00

## Description

Evoke rustic remembrances as you sip a leisurely tea or hearty breakfast.With an open wooden backrest and tapered legs, the chair provides that country charm without compromising on modernity. The chair comes fully assembled and is a pleasant addition to country cottages, rustic environs, or any urban dweller in search of a respite. Set Includes: Four – Gear Dining Armchair