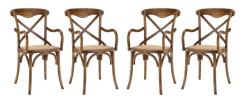

## **Gear Dining Armchair Set Of 4**

\$1,007.00

## Description

Evoke rustic remembrances as you sip a leisurely tea or hearty breakfast.With an open wooden backrest and tapered legs, the chair provides that country charm without compromising on modernity. The chair comes fully assembled and is a pleasant addition to country cottages, rustic environs, or any urban dweller in search of a respite. Set Includes: Four – Gear Dining Armchair