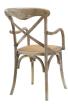

## **Gear Dining Armchair Set Of 4**

\$1,007.00

## Description

Evoke rustic remembrances as you sip a leisurely tea or hearty breakfast.With an open wooden backrest and tapered legs, the chair provides that country charm without compromising on modernity. The chair comes fully assembled and is a pleasant addition to country cottages, rustic environs, or any urban dweller in search of a respite. Set Includes: Four – Gear Dining Armchair