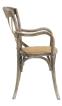

## **Gear Dining Armchair Set Of 4**

\$1,007.00

## Description

Evoke rustic remembrances as you sip a leisurely tea or hearty breakfast.With an open wooden backrest and tapered legs, the chair provides that country charm without compromising on modernity. The chair comes fully assembled and is a pleasant addition to country cottages, rustic environs, or any urban dweller in search of a respite. Set Includes: Four – Gear Dining Armchair