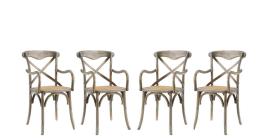

## **Gear Dining Armchair Set Of 4**

\$1,007.00

## Description

Evoke rustic remembrances as you sip a leisurely tea or hearty breakfast.With an open wooden backrest and tapered legs, the chair provides that country charm without compromising on modernity. The chair comes fully assembled and is a pleasant addition to country cottages, rustic environs, or any urban dweller in search of a respite. Set Includes: Four – Gear Dining Armchair