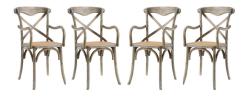

## **Gear Dining Armchair Set Of 4**

\$1,007.00

## Description

Evoke rustic remembrances as you sip a leisurely tea or hearty breakfast.With an open wooden backrest and tapered legs, the chair provides that country charm without compromising on modernity. The chair comes fully assembled and is a pleasant addition to country cottages, rustic environs, or any urban dweller in search of a respite. Set Includes: Four – Gear Dining Armchair