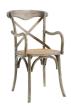

## **Gear Dining Armchair Set Of 4**

\$1,007.00

## Description

Evoke rustic remembrances as you sip a leisurely tea or hearty breakfast.With an open wooden backrest and tapered legs, the chair provides that country charm without compromising on modernity. The chair comes fully assembled and is a pleasant addition to country cottages, rustic environs, or any urban dweller in search of a respite. Set Includes: Four – Gear Dining Armchair