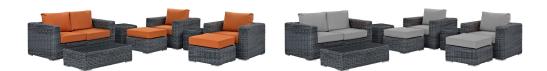

## Description

Experience the outdoors with exceptional comfort and quality. Summon Outdoor Patio Sectional Sofa set offers an exquisite two-tone synthetic rattan weave, plush all-weather cushions with industry-leading Sunbrella fabric, UV protection, and a sturdy powder-coated aluminum frame. Featuring an elegant modern look, Summon Patio Sectional Sofa Set is part of an avant-garde outdoor sectional series well-equipped for enhancing patio, backyard, or poolside gatherings. This installment of the series is an Outdoor Patio Furniture set with Coffee Table. Set Includes: One - Summon Rattan Outdoor Patio Coffee Table One - Summon Rattan Outdoor Patio Loveseat Two - Summon Rattan Outdoor Patio Armchairs Two - Summon Rattan Outdoor Patio Ottomans Two - Summon Rattan Outdoor Patio Side Tables

Dimensions

SMODC12290

Overall Product Dimensions: 57.5"L x 165"W x 25"H Overall Armchair Dimensions: 35"L x 35"W x 25"H Overall Loveseat Dimensions: 63"L x 35"W x 25"H Overall Coffee Table Dimensions: 23.5"L x 43.5"W x 12"H Overall Side Table Dimensions: 17.5"L x 17.5"W x 17.5"H Overall Ottoman Dimensions: 21.5"L x 26"W x 12"H