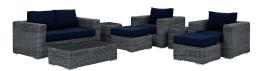

## Description

Experience the outdoors with exceptional comfort and quality. Summon Outdoor Patio Sectional Sofa set offers an exquisite two-tone synthetic rattan weave, plush all-weather cushions with industry-leading Sunbrella fabric, UV protection, and a sturdy powder-coated aluminum frame. Featuring an elegant modern look, Summon Patio Sectional Sofa Set is part of an avant-garde outdoor sectional series well-equipped for enhancing patio, backyard, or poolside gatherings. This installment of the series is an Outdoor Patio Furniture set with Coffee Table. Set Includes: One - Summon Rattan Outdoor Patio Coffee Table One - Summon Rattan Outdoor Patio Loveseat Two - Summon Rattan Outdoor Patio Armchairs Two - Summon Rattan Outdoor Patio Ottomans Two - Summon Rattan Outdoor Patio Side Tables

Dimensions

SMODC12290

Overall Product Dimensions: 57.5"L x 165"W x 25"H Overall Armchair Dimensions: 35"L x 35"W x 25"H Overall Loveseat Dimensions: 63"L x 35"W x 25"H Overall Coffee Table Dimensions: 23.5"L x 43.5"W x 12"H Overall Side Table Dimensions: 17.5"L x 17.5"W x 17.5"H Overall Ottoman Dimensions: 21.5"L x 26"W x 12"H