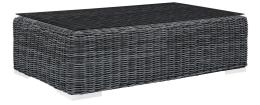

## Description

Experience the outdoors with exceptional comfort and quality. Summon Outdoor Patio Sectional Sofa set offers an exquisite two-tone synthetic rattan weave, plush all-weather cushions with industry-leading Sunbrella fabric, UV protection, and a sturdy powder-coated aluminum frame. Featuring an elegant modern look, Summon Patio Sectional Sofa Set is part of an avant-garde outdoor sectional series well-equipped for enhancing patio, backyard, or poolside gatherings. This installment of the series is an Outdoor Patio Furniture set with Coffee Table. Set Includes: One - Summon Rattan Outdoor Patio Coffee Table One - Summon Rattan Outdoor Patio Loveseat Two - Summon Rattan Outdoor Patio Armchairs Two - Summon Rattan Outdoor Patio Ottomans Two - Summon Rattan Outdoor Patio Side Tables

Dimensions

SMODC12290

Overall Product Dimensions: 57.5"L x 165"W x 25"H Overall Armchair Dimensions: 35"L x 35"W x 25"H Overall Loveseat Dimensions: 63"L x 35"W x 25"H Overall Coffee Table Dimensions: 23.5"L x 43.5"W x 12"H Overall Side Table Dimensions: 17.5"L x 17.5"W x 17.5"H Overall Ottoman Dimensions: 21.5"L x 26"W x 12"H