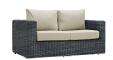

## Description

Experience the outdoors with exceptional comfort and quality. Summon Outdoor Patio Sectional Sofa set offers an exquisite two-tone synthetic rattan weave, plush all-weather cushions with industry-leading Sunbrella fabric, UV protection, and a sturdy powder-coated aluminum frame. Featuring an elegant modern look, Summon Patio Sectional Sofa Set is part of an avant-garde outdoor sectional series well-equipped for enhancing patio, backyard, or poolside gatherings. This installment of the series is an Outdoor Patio Furniture set with Coffee Table. Set Includes: One - Summon Rattan Outdoor Patio Coffee Table One - Summon Rattan Outdoor Patio Loveseat Two - Summon Rattan Outdoor Patio Armchairs Two - Summon Rattan Outdoor Patio Ottomans Two - Summon Rattan Outdoor Patio Side Tables

Dimensions

SMODC12290

Overall Product Dimensions: 57.5"L x 165"W x 25"H Overall Armchair Dimensions: 35"L x 35"W x 25"H Overall Loveseat Dimensions: 63"L x 35"W x 25"H Overall Coffee Table Dimensions: 23.5"L x 43.5"W x 12"H Overall Side Table Dimensions: 17.5"L x 17.5"W x 17.5"H Overall Ottoman Dimensions: 21.5"L x 26"W x 12"H