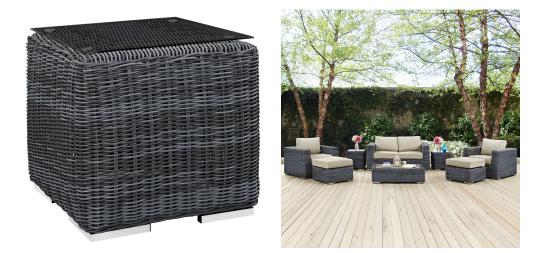

## Description

Experience the outdoors with exceptional comfort and quality. Summon Outdoor Patio Sectional Sofa set offers an exquisite two-tone synthetic rattan weave, plush all-weather cushions with industry-leading Sunbrella fabric, UV protection, and a sturdy powder-coated aluminum frame. Featuring an elegant modern look, Summon Patio Sectional Sofa Set is part of an avant-garde outdoor sectional series well-equipped for enhancing patio, backyard, or poolside gatherings. This installment of the series is an Outdoor Patio Furniture set with Coffee Table. Set Includes: One - Summon Rattan Outdoor Patio Coffee Table One - Summon Rattan Outdoor Patio Loveseat Two - Summon Rattan Outdoor Patio Armchairs Two - Summon Rattan Outdoor Patio Ottomans Two - Summon Rattan Outdoor Patio Side Tables

Dimensions

SMODC12290

Overall Product Dimensions: 57.5"L x 165"W x 25"H Overall Armchair Dimensions: 35"L x 35"W x 25"H Overall Loveseat Dimensions: 63"L x 35"W x 25"H Overall Coffee Table Dimensions: 23.5"L x 43.5"W x 12"H Overall Side Table Dimensions: 17.5"L x 17.5"W x 17.5"H Overall Ottoman Dimensions: 21.5"L x 26"W x 12"H