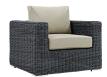

## Description

Experience the outdoors with exceptional comfort and quality. Summon Outdoor Patio Sectional Sofa set offers an exquisite two-tone synthetic rattan weave, plush all-weather cushions with industry-leading Sunbrella fabric, UV protection, and a sturdy powder-coated aluminum frame. Featuring an elegant modern look, Summon Patio Sectional Sofa Set is part of an avant-garde outdoor sectional series well-equipped for enhancing patio, backyard, or poolside gatherings. This installment of the series is an Outdoor Patio Furniture set with Coffee Table. Set Includes: One - Summon Rattan Outdoor Patio Coffee Table One - Summon Rattan Outdoor Patio Loveseat Two - Summon Rattan Outdoor Patio Armchairs Two - Summon Rattan Outdoor Patio Ottomans Two - Summon Rattan Outdoor Patio Side Tables

Dimensions

SMODC12290

Overall Product Dimensions: 57.5"L x 165"W x 25"H Overall Armchair Dimensions: 35"L x 35"W x 25"H Overall Loveseat Dimensions: 63"L x 35"W x 25"H Overall Coffee Table Dimensions: 23.5"L x 43.5"W x 12"H Overall Side Table Dimensions: 17.5"L x 17.5"W x 17.5"H Overall Ottoman Dimensions: 21.5"L x 26"W x 12"H