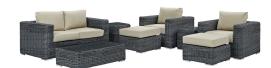

## **Summon 8 Piece Outdoor Patio Sunbrella Sectional Set**

\$5,786.00

## Description

Experience the outdoors with exceptional comfort and quality. Summon Outdoor Patio Sectional Sofa set offers an exquisite two-tone synthetic rattan weave, plush all-weather cushions with industry-leading Sunbrella fabric, UV protection, and a sturdy powder-coated aluminum frame. Featuring an elegant modern look, Summon Patio Sectional Sofa Set is part of an avant-garde outdoor sectional series well-equipped for enhancing patio, backyard, or poolside gatherings. This installment of the series is an Outdoor Patio Furniture set with Coffee Table. Set Includes: One - Summon Rattan Outdoor Patio Coffee Table One - Summon Rattan Outdoor Patio Loveseat Two - Summon Rattan Outdoor Patio Armchairs Two - Summon Rattan Outdoor Patio Ottomans Two - Summon Rattan Outdoor Patio Side Tables

Dimensions

SMODC12290

Overall Product Dimensions: 57.5"L x 165"W x 25"H Overall Armchair Dimensions: 35"L x 35"W x 25"H Overall Loveseat Dimensions: 63"L x 35"W x 25"H Overall Coffee Table Dimensions: 23.5"L x 43.5"W x 12"H Overall Side Table Dimensions: 17.5"L x 17.5"W x 17.5"H Overall Ottoman Dimensions: 21.5"L x 26"W x 12"H