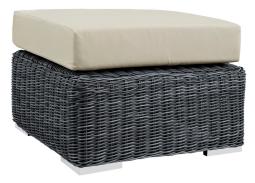

## Description

Experience the outdoors with exceptional comfort and quality. Summon Outdoor Patio Sectional Sofa set offers an exquisite two-tone synthetic rattan weave, plush all-weather cushions with industry-leading Sunbrella fabric, UV protection, and a sturdy powder-coated aluminum frame. Featuring an elegant modern look, Summon Patio Sectional Sofa Set is part of an avant-garde outdoor sectional series well-equipped for enhancing patio, backyard, or poolside gatherings. This installment of the series is an Outdoor Patio Furniture set with Coffee Table. Set Includes: One - Summon Rattan Outdoor Patio Coffee Table One - Summon Rattan Outdoor Patio Loveseat Two - Summon Rattan Outdoor Patio Armchairs Two - Summon Rattan Outdoor Patio Ottomans Two - Summon Rattan Outdoor Patio Side Tables

Dimensions

SMODC12290

Overall Product Dimensions: 57.5"L x 165"W x 25"H Overall Armchair Dimensions: 35"L x 35"W x 25"H Overall Loveseat Dimensions: 63"L x 35"W x 25"H Overall Coffee Table Dimensions: 23.5"L x 43.5"W x 12"H Overall Side Table Dimensions: 17.5"L x 17.5"W x 17.5"H Overall Ottoman Dimensions: 21.5"L x 26"W x 12"H