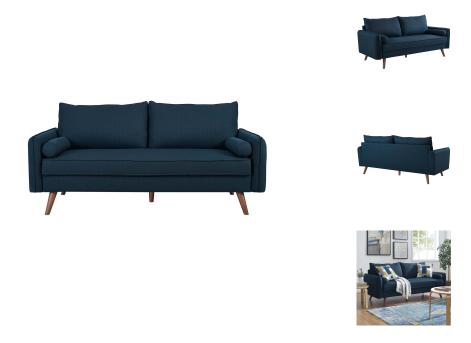

## **Revive Upholstered Fabric Sofa**

\$727.00

## Description

Give new vitality to your home or apartment living space with Revive. With a comfortable yet tailored profile and two bolster pillows, Revive beckons guests to sit and stay a while. Its soft fabric upholstery grants this sofa an approachable appeal thats echoed by its calming color, clean lines, and splayed wood legs. Arriving directly to your doorstep in a convenient shipping box, Revive easily unpacks to quickly become the most well-loved lounge spot in your home. Set Includes: One – Revive Sofa

## **Additional Information**

| SKU        | SMODC14947                                                                                                                                                                                                                                           |
|------------|------------------------------------------------------------------------------------------------------------------------------------------------------------------------------------------------------------------------------------------------------|
| Dimensions | Overall Product Dimensions: 32.5"L x 72"W x 33.5"H Seat Dimensions: 21"L x 63"W x 17.5"H Backrest Dimensions: 63"W x 28"H Armrest Height: 24"H Cushion Dimensions: 34"W x 20"H Pillow Dimensions: 4.5"L x 4.5"W x 20.5"H Leg Dimensions: 1"W x 6.5"H |