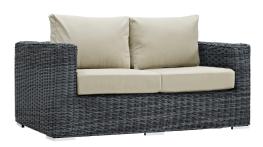

## Description

Experience the outdoors with exceptional comfort and quality. Summon Outdoor Patio Sectional Sofa set offers an exquisite two-tone synthetic rattan weave, plush all-weather cushions with industry-leading Sunbrella fabric, UV protection, and a sturdy powder-coated aluminum frame. Featuring an elegant modern look, Summon Patio Sectional Sofa Set is part of an avant-garde outdoor sectional series well-equipped for enhancing patio, backyard, or poolside gatherings. This installment of the series is an Outdoor Patio Furniture set with Coffee Table. Set Includes: One - Summon Rattan Outdoor Patio Loveseat One - Summon Rattan Outdoor Patio Rectangle Ottoman One - Summon Rattan Outdoor Patio Sofa Two - Summon Rattan Outdoor Patio Armchairs Two - Summon Rattan Outdoor Patio Ottomans Two -Summon Rattan Outdoor Patio Side Tables