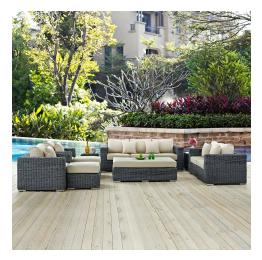

## Summon 9 Piece Outdoor Patio Sunbrella Sectional Set

\$8,689.00

## Description

Experience the outdoors with exceptional comfort and quality. Summon Outdoor Patio Sectional Sofa set offers an exquisite two-tone synthetic rattan weave, plush all-weather cushions with industry-leading Sunbrella fabric, UV protection, and a sturdy powder-coated aluminum frame. Featuring an elegant modern look, Summon Patio Sectional Sofa Set is part of an avant-garde outdoor sectional series well-equipped for enhancing patio, backyard, or poolside gatherings. This installment of the series is an Outdoor Patio Furniture set with Coffee Table. Set Includes: One - Summon Rattan Outdoor Patio Loveseat One - Summon Rattan Outdoor Patio Rectangle Ottoman One - Summon Rattan Outdoor Patio Sofa Two - Summon Rattan Outdoor Patio Armchairs Two - Summon Rattan Outdoor Patio Ottomans Two -Summon Rattan Outdoor Patio Side Tables

## Additional Information

| SKU        | SMODC12295                                                                                                                                                                                                                                                                                                                                                                               |
|------------|------------------------------------------------------------------------------------------------------------------------------------------------------------------------------------------------------------------------------------------------------------------------------------------------------------------------------------------------------------------------------------------|
| Dimensions | Overall Product Dimensions: 104"L x 132"W x<br>25"H Overall Armchair Dimensions: 35"L x 35"W<br>x 25"H Overall Loveseat Dimensions: 63"L x<br>35"W x 25"H Overall Side Table Dimensions:<br>17.5"L x 17.5"W x 17.5"H Overall Ottoman<br>Dimensions: 21.5"L x 26"W x 12"H Overall Sofa<br>Dimensions: 88.5"L x 35"W x 25"H Overall<br>Rectangle Ottoman Dimensions: 55"L x 29"W x<br>12"H |