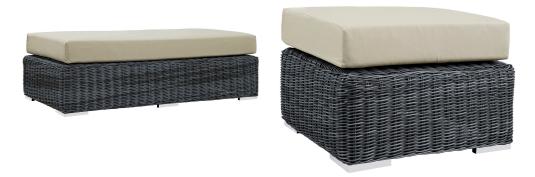

## Description

Experience the outdoors with exceptional comfort and quality. Summon Outdoor Patio Sectional Sofa set offers an exquisite two-tone synthetic rattan weave, plush all-weather cushions with industry-leading Sunbrella fabric, UV protection, and a sturdy powder-coated aluminum frame. Featuring an elegant modern look, Summon Patio Sectional Sofa Set is part of an avant-garde outdoor sectional series well-equipped for enhancing patio, backyard, or poolside gatherings. This installment of the series is an Outdoor Patio Furniture set with Coffee Table. Set Includes: One - Summon Rattan Outdoor Patio Loveseat One - Summon Rattan Outdoor Patio Rectangle Ottoman One - Summon Rattan Outdoor Patio Sofa Two - Summon Rattan Outdoor Patio Armchairs Two - Summon Rattan Outdoor Patio Ottomans Two -Summon Rattan Outdoor Patio Side Tables

## Additional Information

| SKU        | SMODC12295                                                                                                                                                                                                                                                                                                                                                                               |
|------------|------------------------------------------------------------------------------------------------------------------------------------------------------------------------------------------------------------------------------------------------------------------------------------------------------------------------------------------------------------------------------------------|
| Dimensions | Overall Product Dimensions: 104"L x 132"W x<br>25"H Overall Armchair Dimensions: 35"L x 35"W<br>x 25"H Overall Loveseat Dimensions: 63"L x<br>35"W x 25"H Overall Side Table Dimensions:<br>17.5"L x 17.5"W x 17.5"H Overall Ottoman<br>Dimensions: 21.5"L x 26"W x 12"H Overall Sofa<br>Dimensions: 88.5"L x 35"W x 25"H Overall<br>Rectangle Ottoman Dimensions: 55"L x 29"W x<br>12"H |