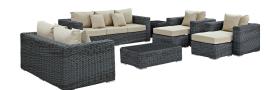

## Summon 9 Piece Outdoor Patio Sunbrella Sectional Set

\$8,689.00

## Description

Experience the outdoors with exceptional comfort and quality. Summon Outdoor Patio Sectional Sofa set offers an exquisite two-tone synthetic rattan weave, plush all-weather cushions with industry-leading Sunbrella fabric, UV protection, and a sturdy powder-coated aluminum frame. Featuring an elegant modern look, Summon Patio Sectional Sofa Set is part of an avant-garde outdoor sectional series well-equipped for enhancing patio, backyard, or poolside gatherings. This installment of the series is an Outdoor Patio Furniture set with Coffee Table. Set Includes: One - Summon Rattan Outdoor Patio Loveseat One - Summon Rattan Outdoor Patio Rectangle Ottoman One - Summon Rattan Outdoor Patio Sofa Two - Summon Rattan Outdoor Patio Armchairs Two - Summon Rattan Outdoor Patio Ottomans Two -Summon Rattan Outdoor Patio Side Tables

## Additional Information

| SKU        | SMODC12295                                                                                                                                                                                                                                                                                                                                                                               |
|------------|------------------------------------------------------------------------------------------------------------------------------------------------------------------------------------------------------------------------------------------------------------------------------------------------------------------------------------------------------------------------------------------|
| Dimensions | Overall Product Dimensions: 104"L x 132"W x<br>25"H Overall Armchair Dimensions: 35"L x 35"W<br>x 25"H Overall Loveseat Dimensions: 63"L x<br>35"W x 25"H Overall Side Table Dimensions:<br>17.5"L x 17.5"W x 17.5"H Overall Ottoman<br>Dimensions: 21.5"L x 26"W x 12"H Overall Sofa<br>Dimensions: 88.5"L x 35"W x 25"H Overall<br>Rectangle Ottoman Dimensions: 55"L x 29"W x<br>12"H |