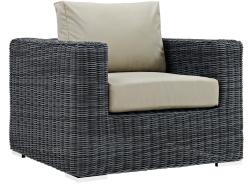

## Description

Experience the outdoors with exceptional comfort and quality. Summon Outdoor Patio Sectional Sofa set offers an exquisite two-tone synthetic rattan weave, plush all-weather cushions with industry-leading Sunbrella fabric, UV protection, and a sturdy powder-coated aluminum frame. Featuring an elegant modern look, Summon Patio Sectional Sofa Set is part of an avant-garde outdoor sectional series well-equipped for enhancing patio, backyard, or poolside gatherings. This installment of the series is an Outdoor Patio Furniture set with Coffee Table. Set Includes: One - Summon Rattan Outdoor Patio Loveseat One - Summon Rattan Outdoor Patio Rectangle Ottoman One - Summon Rattan Outdoor Patio Sofa Two - Summon Rattan Outdoor Patio Armchairs Two - Summon Rattan Outdoor Patio Ottomans Two -Summon Rattan Outdoor Patio Side Tables