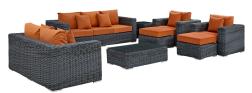

## Summon 9 Piece Outdoor Patio Sunbrella Sectional Set

\$8,689.00

## Description

Experience the outdoors with exceptional comfort and quality. Summon Outdoor Patio Sectional Sofa set offers an exquisite two-tone synthetic rattan weave, plush all-weather cushions with industry-leading Sunbrella fabric, UV protection, and a sturdy powder-coated aluminum frame. Featuring an elegant modern look, Summon Patio Sectional Sofa Set is part of an avant-garde outdoor sectional series well-equipped for enhancing patio, backyard, or poolside gatherings. This installment of the series is an Outdoor Patio Furniture set with Coffee Table. Set Includes: One - Summon Rattan Outdoor Patio Loveseat One - Summon Rattan Outdoor Patio Rectangle Ottoman One - Summon Rattan Outdoor Patio Sofa Two - Summon Rattan Outdoor Patio Armchairs Two - Summon Rattan Outdoor Patio Ottomans Two -Summon Rattan Outdoor Patio Side Tables

## Additional Information

| SKU        | SMODC12295                                                                                                                                                                                                                                                                                                                                                                               |
|------------|------------------------------------------------------------------------------------------------------------------------------------------------------------------------------------------------------------------------------------------------------------------------------------------------------------------------------------------------------------------------------------------|
| Dimensions | Overall Product Dimensions: 104"L x 132"W x<br>25"H Overall Armchair Dimensions: 35"L x 35"W<br>x 25"H Overall Loveseat Dimensions: 63"L x<br>35"W x 25"H Overall Side Table Dimensions:<br>17.5"L x 17.5"W x 17.5"H Overall Ottoman<br>Dimensions: 21.5"L x 26"W x 12"H Overall Sofa<br>Dimensions: 88.5"L x 35"W x 25"H Overall<br>Rectangle Ottoman Dimensions: 55"L x 29"W x<br>12"H |