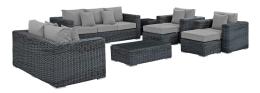

## Summon 9 Piece Outdoor Patio Sunbrella Sectional Set

\$8,689.00

## Description

Experience the outdoors with exceptional comfort and quality. Summon Outdoor Patio Sectional Sofa set offers an exquisite two-tone synthetic rattan weave, plush all-weather cushions with industry-leading Sunbrella fabric, UV protection, and a sturdy powder-coated aluminum frame. Featuring an elegant modern look, Summon Patio Sectional Sofa Set is part of an avant-garde outdoor sectional series well-equipped for enhancing patio, backyard, or poolside gatherings. This installment of the series is an Outdoor Patio Furniture set with Coffee Table. Set Includes: One - Summon Rattan Outdoor Patio Loveseat One - Summon Rattan Outdoor Patio Rectangle Ottoman One - Summon Rattan Outdoor Patio Sofa Two - Summon Rattan Outdoor Patio Armchairs Two - Summon Rattan Outdoor Patio Ottomans Two -Summon Rattan Outdoor Patio Side Tables

## Additional Information

| SKU        | SMODC12295                                                                                                                                                                                                                                                                                                                                                                               |
|------------|------------------------------------------------------------------------------------------------------------------------------------------------------------------------------------------------------------------------------------------------------------------------------------------------------------------------------------------------------------------------------------------|
| Dimensions | Overall Product Dimensions: 104"L x 132"W x<br>25"H Overall Armchair Dimensions: 35"L x 35"W<br>x 25"H Overall Loveseat Dimensions: 63"L x<br>35"W x 25"H Overall Side Table Dimensions:<br>17.5"L x 17.5"W x 17.5"H Overall Ottoman<br>Dimensions: 21.5"L x 26"W x 12"H Overall Sofa<br>Dimensions: 88.5"L x 35"W x 25"H Overall<br>Rectangle Ottoman Dimensions: 55"L x 29"W x<br>12"H |