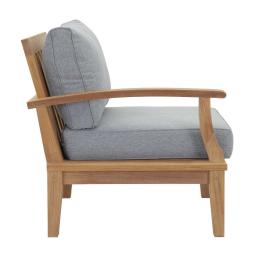

## Description

Harbor your greatest expectations with the luxurious Marina Teak Wood Outdoor Patio Furniture Sofa Sectional set. Marina Patio Furniture series has a seating arrangement perfect for every member of your crew as you breathe the fresh, crisp air of a day spent with friends and family. Known for its natural ability to withstand extreme weather conditions, teak is the wood selection of choice for long-lasting outdoor patio furniture. Now you can enjoy Marina Teak Wood Outdoor Sectional Sofa set with its durable construction and all-weather cushions, alongside a modern design that persistently looks new and welcoming in your patio seating environs. Assembly required. Set Includes: Four - Marina Teak Middle Sofa One - Marina Teak Left-Arm Sofa One - Marina Teak Right-Arm Sofa Two - Marina Teak Armchair

## Additional Information

| SKU        | SMODC12053                                                                                                                                                                                                                                                                                                                                                                                                                                                   |
|------------|--------------------------------------------------------------------------------------------------------------------------------------------------------------------------------------------------------------------------------------------------------------------------------------------------------------------------------------------------------------------------------------------------------------------------------------------------------------|
| Dimensions | Overall Product Dimensions: 193"L x 118"W x 31.5"H Overall Middle Sofa Dimensions: 31.5"L x 32.5"W x 31.5"H Middle Sofa Seat Dimensions: 25.5"L x 30.5"W x 12"H Overall Left/Right-Arm Sofa Dimensions: 31.5"L x 30.5"W x 31.5"H Left/Right-Arm Sofa Seat Dimensions: 27.5"L x 25.5"W x 12"H Overall Armchair Dimensions: 31.5"L x 32.5"W x 31.5"H Armchair Seat Dimensions: 31"L x 26"W x 12"H Armchair Backrest Height: 20"H Armchair Armrest Height: 12"H |