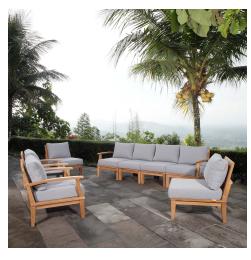

## **Marina 8 Piece Outdoor Patio Teak Set**

\$5,658.00

## Description

Harbor your greatest expectations with the luxurious Marina Teak Wood Outdoor Patio Furniture Sofa Sectional set. Marina Patio Furniture series has a seating arrangement perfect for every member of your crew as you breathe the fresh, crisp air of a day spent with friends and family. Known for its natural ability to withstand extreme weather conditions, teak is the wood selection of choice for long-lasting outdoor patio furniture. Now you can enjoy Marina Teak Wood Outdoor Sectional Sofa set with its durable construction and all-weather cushions, alongside a modern design that persistently looks new and welcoming in your patio seating environs. Assembly required. Set Includes: Four - Marina Teak Middle Sofa One - Marina Teak Left-Arm Sofa One - Marina Teak Right-Arm Sofa Two - Marina Teak Armchair

## Additional Information

| SKU        | SMODC12053                                                                                                                                                                                                                                                                                                                                                                                                                                                   |
|------------|--------------------------------------------------------------------------------------------------------------------------------------------------------------------------------------------------------------------------------------------------------------------------------------------------------------------------------------------------------------------------------------------------------------------------------------------------------------|
| Dimensions | Overall Product Dimensions: 193"L x 118"W x 31.5"H Overall Middle Sofa Dimensions: 31.5"L x 32.5"W x 31.5"H Middle Sofa Seat Dimensions: 25.5"L x 30.5"W x 12"H Overall Left/Right-Arm Sofa Dimensions: 31.5"L x 30.5"W x 31.5"H Left/Right-Arm Sofa Seat Dimensions: 27.5"L x 25.5"W x 12"H Overall Armchair Dimensions: 31.5"L x 32.5"W x 31.5"H Armchair Seat Dimensions: 31"L x 26"W x 12"H Armchair Backrest Height: 20"H Armchair Armrest Height: 12"H |