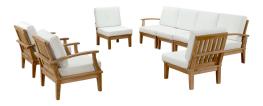

## **Marina 8 Piece Outdoor Patio Teak Set**

\$5,658.00

## Description

Harbor your greatest expectations with the luxurious Marina Teak Wood Outdoor Patio Furniture Sofa Sectional set. Marina Patio Furniture series has a seating arrangement perfect for every member of your crew as you breathe the fresh, crisp air of a day spent with friends and family. Known for its natural ability to withstand extreme weather conditions, teak is the wood selection of choice for long-lasting outdoor patio furniture. Now you can enjoy Marina Teak Wood Outdoor Sectional Sofa set with its durable construction and all-weather cushions, alongside a modern design that persistently looks new and welcoming in your patio seating environs. Assembly required. Set Includes: Four - Marina Teak Middle Sofa One - Marina Teak Left-Arm Sofa One - Marina Teak Right-Arm Sofa Two - Marina Teak Armchair