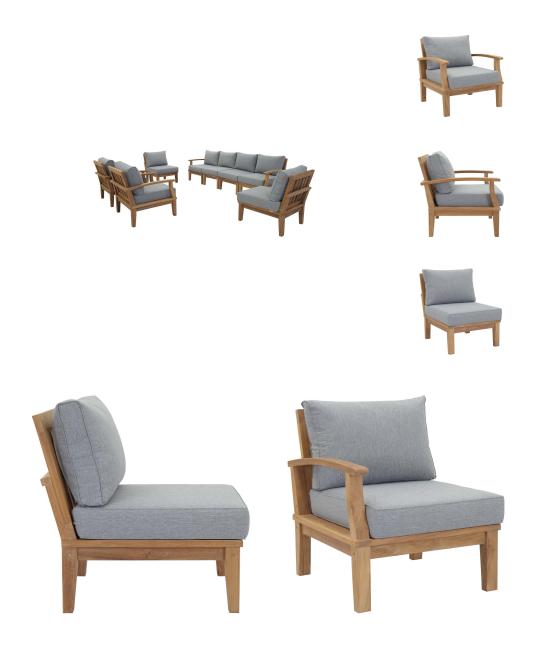

## **Marina 8 Piece Outdoor Patio Teak Set**

\$5,658.00

## Description

Harbor your greatest expectations with the luxurious Marina Teak Wood Outdoor Patio Furniture Sofa Sectional set. Marina Patio Furniture series has a seating arrangement perfect for every member of your crew as you breathe the fresh, crisp air of a day spent with friends and family. Known for its natural ability to withstand extreme weather conditions, teak is the wood selection of choice for long-lasting outdoor patio furniture. Now you can enjoy Marina Teak Wood Outdoor Sectional Sofa set with its durable construction and all-weather cushions, alongside a modern design that persistently looks new and welcoming in your patio seating environs. Assembly required. Set Includes: Four - Marina Teak Middle Sofa One - Marina Teak Left-Arm Sofa One - Marina Teak Right-Arm Sofa Two - Marina Teak Armchair

## Additional Information

| SKU        | SMODC12053                                                                                                                                                                                                                                                                                                                                                                                                                                                   |
|------------|--------------------------------------------------------------------------------------------------------------------------------------------------------------------------------------------------------------------------------------------------------------------------------------------------------------------------------------------------------------------------------------------------------------------------------------------------------------|
| Dimensions | Overall Product Dimensions: 193"L x 118"W x 31.5"H Overall Middle Sofa Dimensions: 31.5"L x 32.5"W x 31.5"H Middle Sofa Seat Dimensions: 25.5"L x 30.5"W x 12"H Overall Left/Right-Arm Sofa Dimensions: 31.5"L x 30.5"W x 31.5"H Left/Right-Arm Sofa Seat Dimensions: 27.5"L x 25.5"W x 12"H Overall Armchair Dimensions: 31.5"L x 32.5"W x 31.5"H Armchair Seat Dimensions: 31"L x 26"W x 12"H Armchair Backrest Height: 20"H Armchair Armrest Height: 12"H |