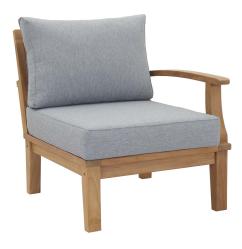

## Description

Harbor your greatest expectations with the luxurious Marina Teak Wood Outdoor Patio Furniture Sofa Sectional set. Marina Patio Furniture series has a seating arrangement perfect for every member of your crew as you breathe the fresh, crisp air of a day spent with friends and family. Known for its natural ability to withstand extreme weather conditions, teak is the wood selection of choice for long-lasting outdoor patio furniture. Now you can enjoy Marina Teak Wood Outdoor Sectional Sofa set with its durable construction and all-weather cushions, alongside a modern design that persistently looks new and welcoming in your patio seating environs. Assembly required. Set Includes: Four - Marina Teak Middle Sofa One - Marina Teak Left-Arm Sofa One - Marina Teak Right-Arm Sofa Two - Marina Teak Armchair

## Additional Information

| SKU        | SMODC12053                                                                                                                                                                                                                                                                                                                                                                                                                                                   |
|------------|--------------------------------------------------------------------------------------------------------------------------------------------------------------------------------------------------------------------------------------------------------------------------------------------------------------------------------------------------------------------------------------------------------------------------------------------------------------|
| Dimensions | Overall Product Dimensions: 193"L x 118"W x 31.5"H Overall Middle Sofa Dimensions: 31.5"L x 32.5"W x 31.5"H Middle Sofa Seat Dimensions: 25.5"L x 30.5"W x 12"H Overall Left/Right-Arm Sofa Dimensions: 31.5"L x 30.5"W x 31.5"H Left/Right-Arm Sofa Seat Dimensions: 27.5"L x 25.5"W x 12"H Overall Armchair Dimensions: 31.5"L x 32.5"W x 31.5"H Armchair Seat Dimensions: 31"L x 26"W x 12"H Armchair Backrest Height: 20"H Armchair Armrest Height: 12"H |