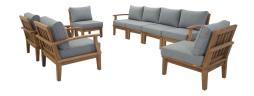

## **Marina 8 Piece Outdoor Patio Teak Set**

\$5,658.00

## Description

Harbor your greatest expectations with the luxurious Marina Teak Wood Outdoor Patio Furniture Sofa Sectional set. Marina Patio Furniture series has a seating arrangement perfect for every member of your crew as you breathe the fresh, crisp air of a day spent with friends and family. Known for its natural ability to withstand extreme weather conditions, teak is the wood selection of choice for long-lasting outdoor patio furniture. Now you can enjoy Marina Teak Wood Outdoor Sectional Sofa set with its durable construction and all-weather cushions, alongside a modern design that persistently looks new and welcoming in your patio seating environs. Assembly required. Set Includes: Four - Marina Teak Middle Sofa One - Marina Teak Left-Arm Sofa One - Marina Teak Right-Arm Sofa Two - Marina Teak Armchair