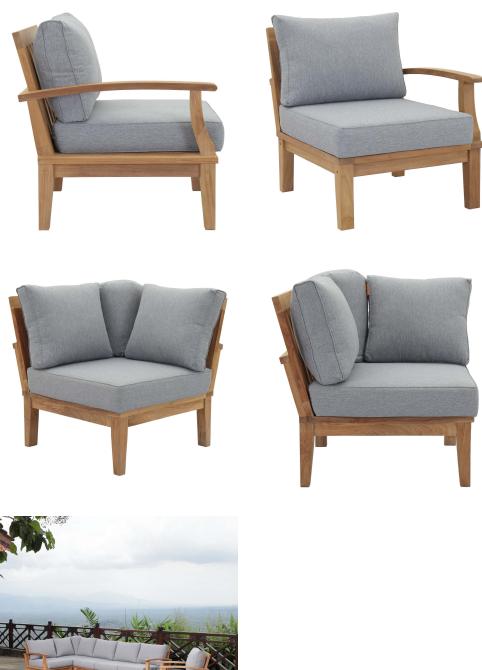

## Description

Harbor your greatest expectations with the luxurious Marina Teak Wood Outdoor Patio Furniture Sofa Sectional set. Marina Patio Furniture series has a seating arrangement perfect for every member of your crew as you breathe the fresh, crisp air of a day spent with friends and family. Known for its natural ability to withstand extreme weather conditions, teak is the wood selection of choice for long-lasting outdoor patio furniture. Now you can enjoy Marina Teak Wood Outdoor Sectional Sofa set with its durable construction and all-weather cushions, alongside a modern design that persistently looks new and welcoming in your patio seating environs. Assembly required. Set Includes: One – Marina Teak Armchair One – Marina Teak Corner Sofa One – Marina Teak Left-Arm Sofa One – Marina Teak Right-Arm Sofa Two – Marina Teak Middle Sofa

## Additional Information

| SKU        | SMODC12050                                                                                                                                                                                                                                                                                                                                                                                                                                                                                                    |
|------------|---------------------------------------------------------------------------------------------------------------------------------------------------------------------------------------------------------------------------------------------------------------------------------------------------------------------------------------------------------------------------------------------------------------------------------------------------------------------------------------------------------------|
| Dimensions | Overall Product Dimensions: 65"L x 120"W x<br>31.5"H Overall Armchair Dimensions: 31.5"L x<br>32.5"W x 31.5"H Overall Right-Arm Sofa<br>Dimensions: 30.5"L x 32.5"W x 31.5"H Overall<br>Left-Arm Sofa Dimensions: 30.5"L x 32.5"W x<br>31.5"H Overall Corner Sofa Dimensions: 36"L x<br>32.5"W x 31.5"H Overall Middle Sofa Dimensions:<br>25"L x 32.5"W x 31.5"H Seat Dimensions: 31"L x<br>26"W x 12"H Backrest Height: 20"H Armrest<br>Height: 12"H Corner Sofa Seat Dimensions:<br>35.5"L x 25.5"W x 12"H |