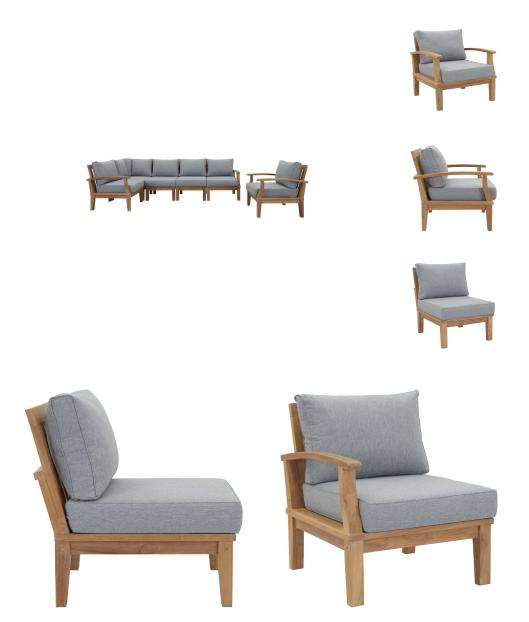

## Description

Harbor your greatest expectations with the luxurious Marina Teak Wood Outdoor Patio Furniture Sofa Sectional set. Marina Patio Furniture series has a seating arrangement perfect for every member of your crew as you breathe the fresh, crisp air of a day spent with friends and family. Known for its natural ability to withstand extreme weather conditions, teak is the wood selection of choice for long-lasting outdoor patio furniture. Now you can enjoy Marina Teak Wood Outdoor Sectional Sofa set with its durable construction and all-weather cushions, alongside a modern design that persistently looks new and welcoming in your patio seating environs. Assembly required. Set Includes: One – Marina Teak Armchair One – Marina Teak Corner Sofa One – Marina Teak Left-Arm Sofa One – Marina Teak Right-Arm Sofa Two – Marina Teak Middle Sofa

## Additional Information

| SKU        | SMODC12050                                                                                                                                                                                                                                                                                                                                                                                                                                                                                                    |
|------------|---------------------------------------------------------------------------------------------------------------------------------------------------------------------------------------------------------------------------------------------------------------------------------------------------------------------------------------------------------------------------------------------------------------------------------------------------------------------------------------------------------------|
| Dimensions | Overall Product Dimensions: 65"L x 120"W x<br>31.5"H Overall Armchair Dimensions: 31.5"L x<br>32.5"W x 31.5"H Overall Right-Arm Sofa<br>Dimensions: 30.5"L x 32.5"W x 31.5"H Overall<br>Left-Arm Sofa Dimensions: 30.5"L x 32.5"W x<br>31.5"H Overall Corner Sofa Dimensions: 36"L x<br>32.5"W x 31.5"H Overall Middle Sofa Dimensions:<br>25"L x 32.5"W x 31.5"H Seat Dimensions: 31"L x<br>26"W x 12"H Backrest Height: 20"H Armrest<br>Height: 12"H Corner Sofa Seat Dimensions:<br>35.5"L x 25.5"W x 12"H |