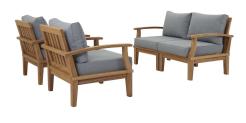

## **Marina 4 Piece Outdoor Patio Teak Set**

\$3,005.00

## Description

Harbor your greatest expectations with the luxurious Marina Teak Wood Outdoor Patio Furniture Sofa Sectional set. Marina Patio Furniture series has a seating arrangement perfect for every member of your crew as you breathe the fresh, crisp air of a day spent with friends and family. Known for its natural ability to withstand extreme weather conditions, teak is the wood selection of choice for long-lasting outdoor patio furniture. Now you can enjoy Marina Teak Wood Outdoor Sectional Sofa set with its durable construction and all-weather cushions, alongside a modern design that persistently looks new and welcoming in your patio seating environs. Assembly required. Set Includes: One - Marina Teak Left-Arm Sofa One - Marina Teak Right-Arm Sofa Two - Marina Outdoor Patio Teak Armchair