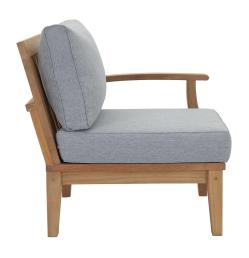

## **Marina 4 Piece Outdoor Patio Teak Set**

\$3,005.00

## Description

Harbor your greatest expectations with the luxurious Marina Teak Wood Outdoor Patio Furniture Sofa Sectional set. Marina Patio Furniture series has a seating arrangement perfect for every member of your crew as you breathe the fresh, crisp air of a day spent with friends and family. Known for its natural ability to withstand extreme weather conditions, teak is the wood selection of choice for long-lasting outdoor patio furniture. Now you can enjoy Marina Teak Wood Outdoor Sectional Sofa set with its durable construction and all-weather cushions, alongside a modern design that persistently looks new and welcoming in your patio seating environs. Assembly required. Set Includes: One - Marina Teak Left-Arm Sofa One - Marina Teak Right-Arm Sofa Two - Marina Outdoor Patio Teak Armchair