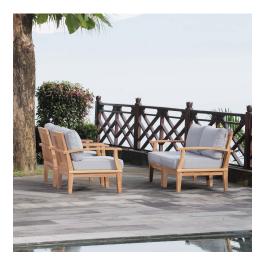

## **Marina 4 Piece Outdoor Patio Teak Set**

\$3,005.00

## Description

Harbor your greatest expectations with the luxurious Marina Teak Wood Outdoor Patio Furniture Sofa Sectional set. Marina Patio Furniture series has a seating arrangement perfect for every member of your crew as you breathe the fresh, crisp air of a day spent with friends and family. Known for its natural ability to withstand extreme weather conditions, teak is the wood selection of choice for long-lasting outdoor patio furniture. Now you can enjoy Marina Teak Wood Outdoor Sectional Sofa set with its durable construction and all-weather cushions, alongside a modern design that persistently looks new and welcoming in your patio seating environs. Assembly required. Set Includes: One - Marina Teak Left-Arm Sofa One - Marina Teak Right-Arm Sofa Two - Marina Outdoor Patio Teak Armchair