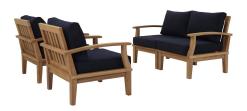

## Description

Harbor your greatest expectations with the luxurious Marina Teak Wood Outdoor Patio Furniture Sofa Sectional set. Marina Patio Furniture series has a seating arrangement perfect for every member of your crew as you breathe the fresh, crisp air of a day spent with friends and family. Known for its natural ability to withstand extreme weather conditions, teak is the wood selection of choice for long-lasting outdoor patio furniture. Now you can enjoy Marina Teak Wood Outdoor Sectional Sofa set with its durable construction and all-weather cushions, alongside a modern design that persistently looks new and welcoming in your patio seating environs. Assembly required. Set Includes: One - Marina Teak Left-Arm Sofa One - Marina Teak Right-Arm Sofa Two - Marina Outdoor Patio Teak Armchair

## Additional Information

| SKU        | SMODC12056                                                                                                                                                                                                                                                                                                                                      |
|------------|-------------------------------------------------------------------------------------------------------------------------------------------------------------------------------------------------------------------------------------------------------------------------------------------------------------------------------------------------|
| Dimensions | Overall Product Dimensions: 65"L x 86.5"W x 31.5"H Overall Armchair Dimensions: 31.5"L x 32.5"W x 31.5"H Armchair Seat Dimensions: 31"L x 26"W x 12"H Armchair Backrest Height: 20"H Armchair Armrest Height: 12"H Overall Left/Right-Arm Sofa Dimensions: 31.5"L x 30.5"W x 31.5"H Left/Right-Arm Sofa Seat Dimensions: 27.5"L x 25.5"W x 12"H |