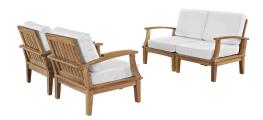

## Description

Harbor your greatest expectations with the luxurious Marina Teak Wood Outdoor Patio Furniture Sofa Sectional set. Marina Patio Furniture series has a seating arrangement perfect for every member of your crew as you breathe the fresh, crisp air of a day spent with friends and family. Known for its natural ability to withstand extreme weather conditions, teak is the wood selection of choice for long-lasting outdoor patio furniture. Now you can enjoy Marina Teak Wood Outdoor Sectional Sofa set with its durable construction and all-weather cushions, alongside a modern design that persistently looks new and welcoming in your patio seating environs. Assembly required. Set Includes: One - Marina Teak Left-Arm Sofa One - Marina Teak Right-Arm Sofa Two - Marina Outdoor Patio Teak Armchair

## Additional Information

| SKU        | SMODC12056                                                                                                                                                                                                                                                                                                                                      |
|------------|-------------------------------------------------------------------------------------------------------------------------------------------------------------------------------------------------------------------------------------------------------------------------------------------------------------------------------------------------|
| Dimensions | Overall Product Dimensions: 65"L x 86.5"W x 31.5"H Overall Armchair Dimensions: 31.5"L x 32.5"W x 31.5"H Armchair Seat Dimensions: 31"L x 26"W x 12"H Armchair Backrest Height: 20"H Armchair Armrest Height: 12"H Overall Left/Right-Arm Sofa Dimensions: 31.5"L x 30.5"W x 31.5"H Left/Right-Arm Sofa Seat Dimensions: 27.5"L x 25.5"W x 12"H |