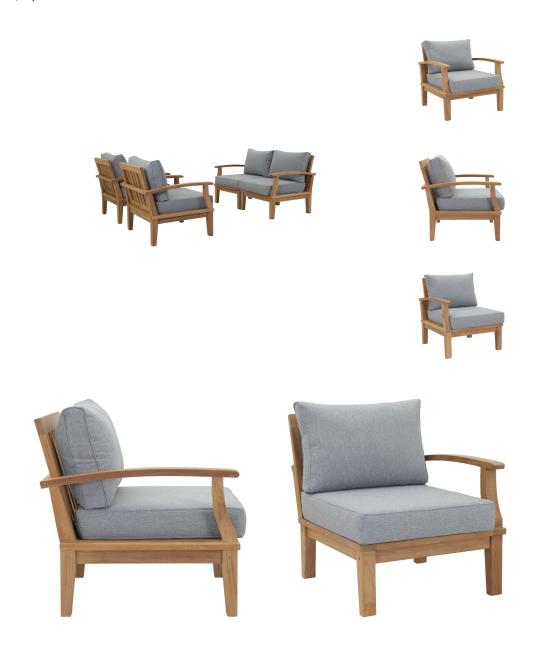

## **Marina 4 Piece Outdoor Patio Teak Set**

\$3,005.00

## Description

Harbor your greatest expectations with the luxurious Marina Teak Wood Outdoor Patio Furniture Sofa Sectional set. Marina Patio Furniture series has a seating arrangement perfect for every member of your crew as you breathe the fresh, crisp air of a day spent with friends and family. Known for its natural ability to withstand extreme weather conditions, teak is the wood selection of choice for long-lasting outdoor patio furniture. Now you can enjoy Marina Teak Wood Outdoor Sectional Sofa set with its durable construction and all-weather cushions, alongside a modern design that persistently looks new and welcoming in your patio seating environs. Assembly required. Set Includes: One - Marina Teak Left-Arm Sofa One - Marina Teak Right-Arm Sofa Two - Marina Outdoor Patio Teak Armchair

## Additional Information

| SKU        | SMODC12056                                                                                                                                                                                                                                                                                                                                      |
|------------|-------------------------------------------------------------------------------------------------------------------------------------------------------------------------------------------------------------------------------------------------------------------------------------------------------------------------------------------------|
| Dimensions | Overall Product Dimensions: 65"L x 86.5"W x 31.5"H Overall Armchair Dimensions: 31.5"L x 32.5"W x 31.5"H Armchair Seat Dimensions: 31"L x 26"W x 12"H Armchair Backrest Height: 20"H Armchair Armrest Height: 12"H Overall Left/Right-Arm Sofa Dimensions: 31.5"L x 30.5"W x 31.5"H Left/Right-Arm Sofa Seat Dimensions: 27.5"L x 25.5"W x 12"H |