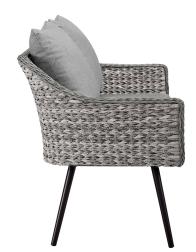

## Description

Gather family and friends to indulge in good weather and a premium lounge experience with the Endeavor Outdoor Patio Collection. Sporting a stylish contemporary modern look, Endeavor features waterproof, black powder-coated aluminum legs, non-marking foot caps, and a designer gray-on-gray tone synthetic rattan weave perfect for upgrading a variety of balcony, garden, backyard, and patio decors. The spacious profile of this collection and all-weather cushions offer long-lasting comfort when relaxing or entertaining. Set Includes: One - Endeavor Coffee Table One - Endeavor Loveseat One - Endeavor Side Table Two - Endeavor Armchair