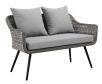

## Description

Gather family and friends to indulge in good weather and a premium lounge experience with the Endeavor Outdoor Patio Collection. Sporting a stylish contemporary modern look, Endeavor features waterproof, black powder-coated aluminum legs, non-marking foot caps, and a designer gray-on-gray tone synthetic rattan weave perfect for upgrading a variety of balcony, garden, backyard, and patio decors. The spacious profile of this collection and all-weather cushions offer long-lasting comfort when relaxing or entertaining. Set Includes: One - Endeavor Coffee Table One - Endeavor Loveseat One - Endeavor Side Table Two - Endeavor Armchair