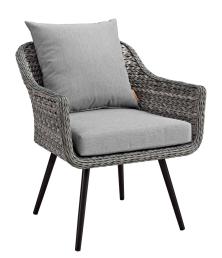

## Description

Gather family and friends to indulge in good weather and a premium lounge experience with the Endeavor Outdoor Patio Collection. Sporting a stylish contemporary modern look, Endeavor features waterproof, black powder-coated aluminum legs, non-marking foot caps, and a designer gray-on-gray tone synthetic rattan weave perfect for upgrading a variety of balcony, garden, backyard, and patio decors. The spacious profile of this collection and all-weather cushions offer long-lasting comfort when relaxing or entertaining. Set Includes: One - Endeavor Coffee Table One - Endeavor Loveseat One - Endeavor Side Table Two - Endeavor Armchair