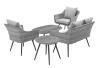

## Description

Gather family and friends to indulge in good weather and a premium lounge experience with the Endeavor Outdoor Patio Collection. Sporting a stylish contemporary modern look, Endeavor features waterproof, black powder-coated aluminum legs, non-marking foot caps, and a designer gray-on-gray tone synthetic rattan weave perfect for upgrading a variety of balcony, garden, backyard, and patio decors. The spacious profile of this collection and all-weather cushions offer long-lasting comfort when relaxing or entertaining. Set Includes: One - Endeavor Coffee Table One - Endeavor Loveseat One - Endeavor Side Table Two - Endeavor Armchair