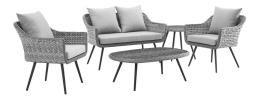

## Description

Gather family and friends to indulge in good weather and a premium lounge experience with the Endeavor Outdoor Patio Collection. Sporting a stylish contemporary modern look, Endeavor features waterproof, black powder-coated aluminum legs, non-marking foot caps, and a designer gray-on-gray tone synthetic rattan weave perfect for upgrading a variety of balcony, garden, backyard, and patio decors. The spacious profile of this collection and all-weather cushions offer long-lasting comfort when relaxing or entertaining. Set Includes: One - Endeavor Coffee Table One - Endeavor Loveseat One - Endeavor Side Table Two - Endeavor Armchair