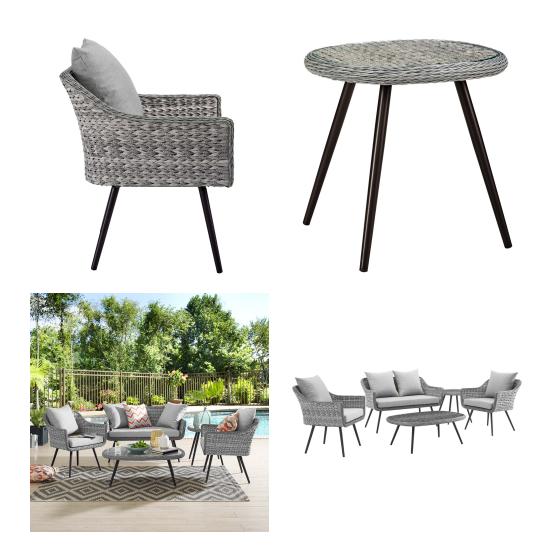

## **Endeavor 5 Piece Outdoor Patio Wicker Rattan Sectional Sofa Set**

\$2,594.00

## Description

Gather family and friends to indulge in good weather and a premium lounge experience with the Endeavor Outdoor Patio Collection. Sporting a stylish contemporary modern look, Endeavor features waterproof, black powder-coated aluminum legs, non-marking foot caps, and a designer gray-on-gray tone synthetic rattan weave perfect for upgrading a variety of balcony, garden, backyard, and patio decors. The spacious profile of this collection and all-weather cushions offer long-lasting comfort when relaxing or entertaining. Set Includes: One - Endeavor Coffee Table One - Endeavor Loveseat One - Endeavor Side Table Two - Endeavor Armchair

## **Additional Information**

| SKU        | SMODC15093                                                                                                                                                                                                                                                                                                                                                                                                                                                                                                                     |
|------------|--------------------------------------------------------------------------------------------------------------------------------------------------------------------------------------------------------------------------------------------------------------------------------------------------------------------------------------------------------------------------------------------------------------------------------------------------------------------------------------------------------------------------------|
| Dimensions | Overall Product Dimensions: 54"L x 100"W x 33.5"H Overall Armchair Dimensions: 26.5"L x 27.5"W x 33.5"H Seat Height: 15"H Armrest Dimensions: 25.5 - 27.5"W x 24.5"H Backrest Height: 30 - 33.5"H Base Dimensions: 20"L x 20"W Overall Loveseat Dimensions: 26.5"L x 47"W x 33.5"H Seat Dimensions: 20.5"L x 34 - 39.5"W x 18.5"H Armrest Dimensions: 24.5"H Armrest Height from Seat: 6"H Cushion Thichkness: 3"H Overall Side Table Dimensions: 21.5"L x 21.5"W x 21"H Overall Coffee Table Dimensions: 26"L x 39.5"W x 14"H |