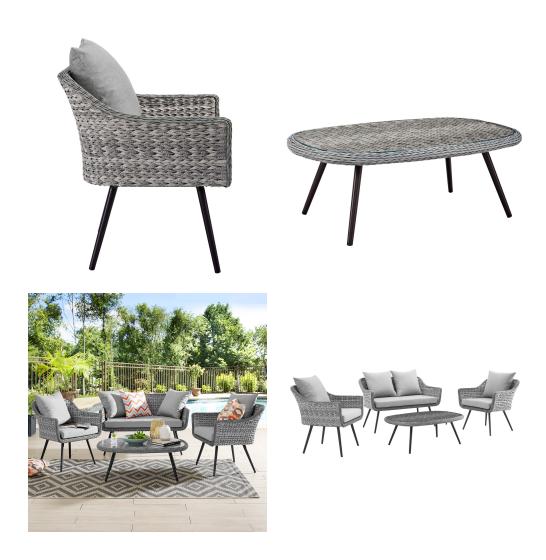

## **Endeavor 4 Piece Outdoor Patio Wicker Rattan Sectional Sofa Set**

\$2,383.00

## Description

Gather family and friends to indulge in good weather and a premium lounge experience with the Endeavor Outdoor Patio Collection. Sporting a stylish contemporary modern look, Endeavor features waterproof, black powder-coated aluminum legs, non-marking foot caps, and a designer gray-on-gray tone synthetic rattan weave perfect for upgrading a variety of balcony, garden, backyard, and patio decors. The spacious profile of this collection and all-weather cushions offer long-lasting comfort when relaxing or entertaining. Set Includes: One - Endeavor Coffee Table One - Endeavor Loveseat Two - Endeavor Armchair

## **Additional Information**

| SKU        | SMODC15092                                                                                                                                                                                                                                                                                                                                                                                                                                                               |
|------------|--------------------------------------------------------------------------------------------------------------------------------------------------------------------------------------------------------------------------------------------------------------------------------------------------------------------------------------------------------------------------------------------------------------------------------------------------------------------------|
| Dimensions | Overall Product Dimensions: 54"L x 100"W x 33.5"H Overall Armchair Dimensions: 26.5"L x 27.5"W x 33.5"H Seat Height: 15"H Armrest Dimensions: 25.5 - 27.5"W x 24.5"H Backrest Height: 30 - 33.5"H Base Dimensions: 20"L x 20"W Overall Loveseat Dimensions: 26.5"L x 47"W x 33.5"H Seat Dimensions: 20.5"L x 34 - 39.5"W x 18.5"H Armrest Dimensions: 24.5"H Armrest Height from Seat: 6"H Cushion Thichkness: 3"H Overall Coffee Table Dimensions: 26"L x 39.5"W x 14"H |