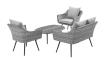

## **Endeavor 4 Piece Outdoor Patio Wicker Rattan Sectional Sofa Set**

\$2,383.00

## Description

Gather family and friends to indulge in good weather and a premium lounge experience with the Endeavor Outdoor Patio Collection. Sporting a stylish contemporary modern look, Endeavor features waterproof, black powder-coated aluminum legs, non-marking foot caps, and a designer gray-on-gray tone synthetic rattan weave perfect for upgrading a variety of balcony, garden, backyard, and patio decors. The spacious profile of this collection and all-weather cushions offer long-lasting comfort when relaxing or entertaining. Set Includes: One - Endeavor Coffee Table One - Endeavor Loveseat Two - Endeavor Armchair