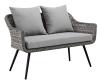

## **Endeavor 4 Piece Outdoor Patio Wicker Rattan Sectional Sofa Set**

\$2,383.00

## Description

Gather family and friends to indulge in good weather and a premium lounge experience with the Endeavor Outdoor Patio Collection. Sporting a stylish contemporary modern look, Endeavor features waterproof, black powder-coated aluminum legs, non-marking foot caps, and a designer gray-on-gray tone synthetic rattan weave perfect for upgrading a variety of balcony, garden, backyard, and patio decors. The spacious profile of this collection and all-weather cushions offer long-lasting comfort when relaxing or entertaining. Set Includes: One - Endeavor Coffee Table One - Endeavor Loveseat Two - Endeavor Armchair