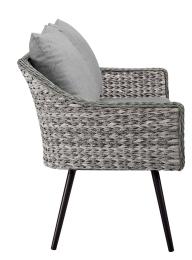

## Description

Gather family and friends to indulge in good weather and a premium lounge experience with the Endeavor Outdoor Patio Collection. Sporting a stylish contemporary modern look, Endeavor features waterproof, black powder-coated aluminum legs, non-marking foot caps, and a designer gray-on-gray tone synthetic rattan weave perfect for upgrading a variety of balcony, garden, backyard, and patio decors. The spacious profile of this collection and all-weather cushions offer long-lasting comfort when relaxing or entertaining. Set Includes: One - Endeavor Coffee Table One - Endeavor Loveseat Two - Endeavor Armchair