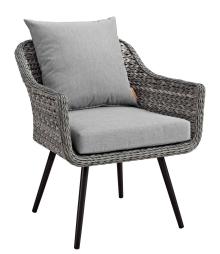

## Description

Gather family and friends to indulge in good weather and a premium lounge experience with the Endeavor Outdoor Patio Collection. Sporting a stylish contemporary modern look, Endeavor features waterproof, black powder-coated aluminum legs, non-marking foot caps, and a designer gray-on-gray tone synthetic rattan weave perfect for upgrading a variety of balcony, garden, backyard, and patio decors. The spacious profile of this collection and all-weather cushions offer long-lasting comfort when relaxing or entertaining. Set Includes: One - Endeavor Coffee Table One - Endeavor Loveseat Two - Endeavor Armchair