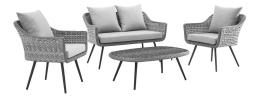

## **Endeavor 4 Piece Outdoor Patio Wicker Rattan Sectional Sofa Set**

\$2,383.00

## Description

Gather family and friends to indulge in good weather and a premium lounge experience with the Endeavor Outdoor Patio Collection. Sporting a stylish contemporary modern look, Endeavor features waterproof, black powder-coated aluminum legs, non-marking foot caps, and a designer gray-on-gray tone synthetic rattan weave perfect for upgrading a variety of balcony, garden, backyard, and patio decors. The spacious profile of this collection and all-weather cushions offer long-lasting comfort when relaxing or entertaining. Set Includes: One - Endeavor Coffee Table One - Endeavor Loveseat Two - Endeavor Armchair