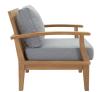

## **Marina 2 Piece Outdoor Patio Teak** Set

\$1,560.00

## Description

Harbor your greatest expectations with the luxurious Marina Teak Wood Outdoor Patio Furniture Sofa Sectional set. Marina Patio Furniture series has a seating arrangement perfect for every member of your crew as you breathe the fresh, crisp air of a day spent with friends and family. Known for its natural ability to withstand extreme weather conditions, teak is the wood selection of choice for long-lasting outdoor patio furniture. Now you can enjoy Marina Teak Wood Outdoor Sectional Sofa set with its durable construction and all-weather cushions, alongside a modern design that persistently looks new and welcoming in your patio seating environs. Assembly required. Set Includes: Two - Marina Teak Armchair