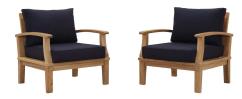

## **Marina 2 Piece Outdoor Patio Teak** Set

\$1,560.00

## Description

Harbor your greatest expectations with the luxurious Marina Teak Wood Outdoor Patio Furniture Sofa Sectional set. Marina Patio Furniture series has a seating arrangement perfect for every member of your crew as you breathe the fresh, crisp air of a day spent with friends and family. Known for its natural ability to withstand extreme weather conditions, teak is the wood selection of choice for long-lasting outdoor patio furniture. Now you can enjoy Marina Teak Wood Outdoor Sectional Sofa set with its durable construction and all-weather cushions, alongside a modern design that persistently looks new and welcoming in your patio seating environs. Assembly required. Set Includes: Two - Marina Teak Armchair