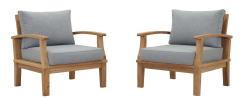

## **Marina 2 Piece Outdoor Patio Teak** Set

\$1,560.00

## Description

Harbor your greatest expectations with the luxurious Marina Teak Wood Outdoor Patio Furniture Sofa Sectional set. Marina Patio Furniture series has a seating arrangement perfect for every member of your crew as you breathe the fresh, crisp air of a day spent with friends and family. Known for its natural ability to withstand extreme weather conditions, teak is the wood selection of choice for long-lasting outdoor patio furniture. Now you can enjoy Marina Teak Wood Outdoor Sectional Sofa set with its durable construction and all-weather cushions, alongside a modern design that persistently looks new and welcoming in your patio seating environs. Assembly required. Set Includes: Two - Marina Teak Armchair