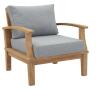

## **Marina 2 Piece Outdoor Patio Teak** Set

\$1,560.00

## Description

Harbor your greatest expectations with the luxurious Marina Teak Wood Outdoor Patio Furniture Sofa Sectional set. Marina Patio Furniture series has a seating arrangement perfect for every member of your crew as you breathe the fresh, crisp air of a day spent with friends and family. Known for its natural ability to withstand extreme weather conditions, teak is the wood selection of choice for long-lasting outdoor patio furniture. Now you can enjoy Marina Teak Wood Outdoor Sectional Sofa set with its durable construction and all-weather cushions, alongside a modern design that persistently looks new and welcoming in your patio seating environs. Assembly required. Set Includes: Two - Marina Teak Armchair