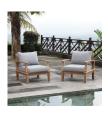

## **Marina 2 Piece Outdoor Patio Teak** Set

\$1,560.00

## Description

Harbor your greatest expectations with the luxurious Marina Teak Wood Outdoor Patio Furniture Sofa Sectional set. Marina Patio Furniture series has a seating arrangement perfect for every member of your crew as you breathe the fresh, crisp air of a day spent with friends and family. Known for its natural ability to withstand extreme weather conditions, teak is the wood selection of choice for long-lasting outdoor patio furniture. Now you can enjoy Marina Teak Wood Outdoor Sectional Sofa set with its durable construction and all-weather cushions, alongside a modern design that persistently looks new and welcoming in your patio seating environs. Assembly required. Set Includes: Two - Marina Teak Armchair