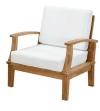

## **Marina 2 Piece Outdoor Patio Teak** Set

\$1,560.00

## Description

Harbor your greatest expectations with the luxurious Marina Teak Wood Outdoor Patio Furniture Sofa Sectional set. Marina Patio Furniture series has a seating arrangement perfect for every member of your crew as you breathe the fresh, crisp air of a day spent with friends and family. Known for its natural ability to withstand extreme weather conditions, teak is the wood selection of choice for long-lasting outdoor patio furniture. Now you can enjoy Marina Teak Wood Outdoor Sectional Sofa set with its durable construction and all-weather cushions, alongside a modern design that persistently looks new and welcoming in your patio seating environs. Assembly required. Set Includes: Two - Marina Teak Armchair