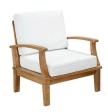

## **Marina 2 Piece Outdoor Patio Teak** Set

\$1,560.00

## Description

Harbor your greatest expectations with the luxurious Marina Teak Wood Outdoor Patio Furniture Sofa Sectional set. Marina Patio Furniture series has a seating arrangement perfect for every member of your crew as you breathe the fresh, crisp air of a day spent with friends and family. Known for its natural ability to withstand extreme weather conditions, teak is the wood selection of choice for long-lasting outdoor patio furniture. Now you can enjoy Marina Teak Wood Outdoor Sectional Sofa set with its durable construction and all-weather cushions, alongside a modern design that persistently looks new and welcoming in your patio seating environs. Assembly required. Set Includes: Two - Marina Teak Armchair