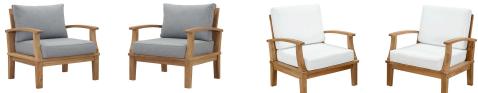

## **Marina 2 Piece Outdoor Patio Teak** Set

\$1,560.00

## Description

Harbor your greatest expectations with the luxurious Marina Teak Wood Outdoor Patio Furniture Sofa Sectional set. Marina Patio Furniture series has a seating arrangement perfect for every member of your crew as you breathe the fresh, crisp air of a day spent with friends and family. Known for its natural ability to withstand extreme weather conditions, teak is the wood selection of choice for long-lasting outdoor patio furniture. Now you can enjoy Marina Teak Wood Outdoor Sectional Sofa set with its durable construction and all-weather cushions, alongside a modern design that persistently looks new and welcoming in your patio seating environs. Assembly required. Set Includes: Two - Marina Teak Armchair