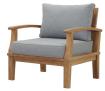

## **Marina 2 Piece Outdoor Patio Teak** Set

\$1,560.00

## Description

Harbor your greatest expectations with the luxurious Marina Teak Wood Outdoor Patio Furniture Sofa Sectional set. Marina Patio Furniture series has a seating arrangement perfect for every member of your crew as you breathe the fresh, crisp air of a day spent with friends and family. Known for its natural ability to withstand extreme weather conditions, teak is the wood selection of choice for long-lasting outdoor patio furniture. Now you can enjoy Marina Teak Wood Outdoor Sectional Sofa set with its durable construction and all-weather cushions, alongside a modern design that persistently looks new and welcoming in your patio seating environs. Assembly required. Set Includes: Two - Marina Teak Armchair