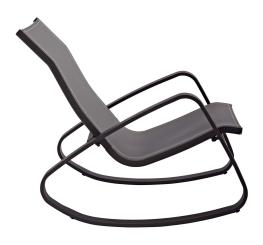

## Description

A contemporary update to outdoor lounging, Traveler comes with an ergonomic all-weather Textilene mesh sling seat and long-lasting powder-coated aluminum frame. Traveler features sleek rounded armrests, plastic foot caps to help protect hardwood patio flooring, and a fresh, modern aesthetic, that complete the look of this stylish outdoor lounge chair. Enjoy calm, rocking movement while relaxing next to the pool, garden, patio, or deck. Chair Weight Capacity: 331 lbs. Set Includes: Two - Traveler Rocking Lounge Chair