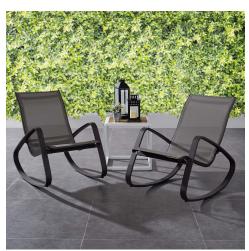

## Description

A contemporary update to outdoor lounging, Traveler comes with an ergonomic all-weather Textilene mesh sling seat and long-lasting powder-coated aluminum frame. Traveler features sleek rounded armrests, plastic foot caps to help protect hardwood patio flooring, and a fresh, modern aesthetic, that complete the look of this stylish outdoor lounge chair. Enjoy calm, rocking movement while relaxing next to the pool, garden, patio, or deck. Chair Weight Capacity: 331 lbs. Set Includes: Two - Traveler Rocking Lounge Chair