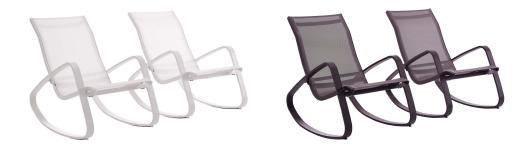

## Description

A contemporary update to outdoor lounging, Traveler comes with an ergonomic all-weather Textilene mesh sling seat and long-lasting powder-coated aluminum frame. Traveler features sleek rounded armrests, plastic foot caps to help protect hardwood patio flooring, and a fresh, modern aesthetic, that complete the look of this stylish outdoor lounge chair. Enjoy calm, rocking movement while relaxing next to the pool, garden, patio, or deck. Chair Weight Capacity: 331 lbs. Set Includes: Two - Traveler Rocking Lounge Chair