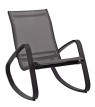

## Traveler Rocking Lounge Chair Outdoor Patio Mesh Sling Set Of 2

\$742.00

## Description

A contemporary update to outdoor lounging, Traveler comes with an ergonomic all-weather Textilene mesh sling seat and long-lasting powder-coated aluminum frame. Traveler features sleek rounded armrests, plastic foot caps to help protect hardwood patio flooring, and a fresh, modern aesthetic, that complete the look of this stylish outdoor lounge chair. Enjoy calm, rocking movement while relaxing next to the pool, garden, patio, or deck. Chair Weight Capacity: 331 lbs. Set Includes: Two - Traveler Rocking Lounge Chair