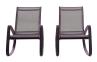

## Traveler Rocking Lounge Chair Outdoor Patio Mesh Sling Set Of 2

\$742.00

## Description

A contemporary update to outdoor lounging, Traveler comes with an ergonomic all-weather Textilene mesh sling seat and long-lasting powder-coated aluminum frame. Traveler features sleek rounded armrests, plastic foot caps to help protect hardwood patio flooring, and a fresh, modern aesthetic, that complete the look of this stylish outdoor lounge chair. Enjoy calm, rocking movement while relaxing next to the pool, garden, patio, or deck. Chair Weight Capacity: 331 lbs. Set Includes: Two - Traveler Rocking Lounge Chair