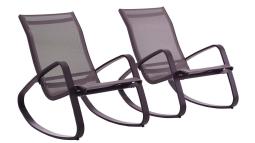

## Traveler Rocking Lounge Chair Outdoor Patio Mesh Sling Set Of 2

\$742.00

## Description

A contemporary update to outdoor lounging, Traveler comes with an ergonomic all-weather Textilene mesh sling seat and long-lasting powder-coated aluminum frame. Traveler features sleek rounded armrests, plastic foot caps to help protect hardwood patio flooring, and a fresh, modern aesthetic, that complete the look of this stylish outdoor lounge chair. Enjoy calm, rocking movement while relaxing next to the pool, garden, patio, or deck. Chair Weight Capacity: 331 lbs. Set Includes: Two - Traveler Rocking Lounge Chair