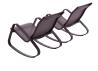

## Traveler Rocking Lounge Chair Outdoor Patio Mesh Sling Set Of 2

\$742.00

## Description

A contemporary update to outdoor lounging, Traveler comes with an ergonomic all-weather Textilene mesh sling seat and long-lasting powder-coated aluminum frame. Traveler features sleek rounded armrests, plastic foot caps to help protect hardwood patio flooring, and a fresh, modern aesthetic, that complete the look of this stylish outdoor lounge chair. Enjoy calm, rocking movement while relaxing next to the pool, garden, patio, or deck. Chair Weight Capacity: 331 lbs. Set Includes: Two - Traveler Rocking Lounge Chair