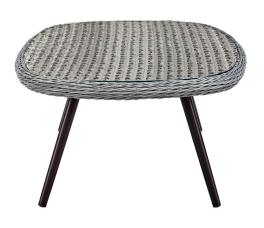

## Description

Gather family and friends to indulge in good weather and a premium lounge experience with the Endeavor Outdoor Patio Collection. Sporting a stylish contemporary modern look, Endeavor features waterproof, black powder-coated aluminum legs, non-marking foot caps, and a designer gray-on-gray tone synthetic rattan weave perfect for upgrading a variety of balcony, garden, backyard, and patio decors. The spacious profile of this collection and all-weather cushions offer long-lasting comfort when relaxing or entertaining. Set Includes: One - Endeavor Coffee Table Two - Endeavor Armchair

## **Additional Information**

| SKU        | SMODC15094                                                                                                                                                                                                                                                                            |
|------------|---------------------------------------------------------------------------------------------------------------------------------------------------------------------------------------------------------------------------------------------------------------------------------------|
| Dimensions | Overall Product Dimensions: 52.5"L x 55"W x 33.5"H Overall Armchair Dimensions: 26.5"L x 27.5"W x 33.5"H Seat Height: 15"H Armrest Dimensions: 25.5 - 27.5"W x 24.5"H Backrest Height: 30 - 33.5"H Base Dimensions: 20"L x 20"W Overall Coffee Table Dimensions: 26"L x 39.5"W x 14"H |