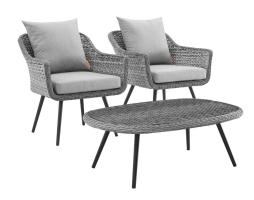

## **Endeavor 3 Piece Outdoor Patio Wicker Rattan Sectional Sofa Set**

\$1,530.00

## Description

Gather family and friends to indulge in good weather and a premium lounge experience with the Endeavor Outdoor Patio Collection. Sporting a stylish contemporary modern look, Endeavor features waterproof, black powder-coated aluminum legs, non-marking foot caps, and a designer gray-on-gray tone synthetic rattan weave perfect for upgrading a variety of balcony, garden, backyard, and patio decors. The spacious profile of this collection and all-weather cushions offer long-lasting comfort when relaxing or entertaining. Set Includes: One - Endeavor Coffee Table Two - Endeavor Armchair

## **Additional Information**

| SKU        | SMODC15094                                                                                                                                                                                                                                                                            |
|------------|---------------------------------------------------------------------------------------------------------------------------------------------------------------------------------------------------------------------------------------------------------------------------------------|
| Dimensions | Overall Product Dimensions: 52.5"L x 55"W x 33.5"H Overall Armchair Dimensions: 26.5"L x 27.5"W x 33.5"H Seat Height: 15"H Armrest Dimensions: 25.5 - 27.5"W x 24.5"H Backrest Height: 30 - 33.5"H Base Dimensions: 20"L x 20"W Overall Coffee Table Dimensions: 26"L x 39.5"W x 14"H |