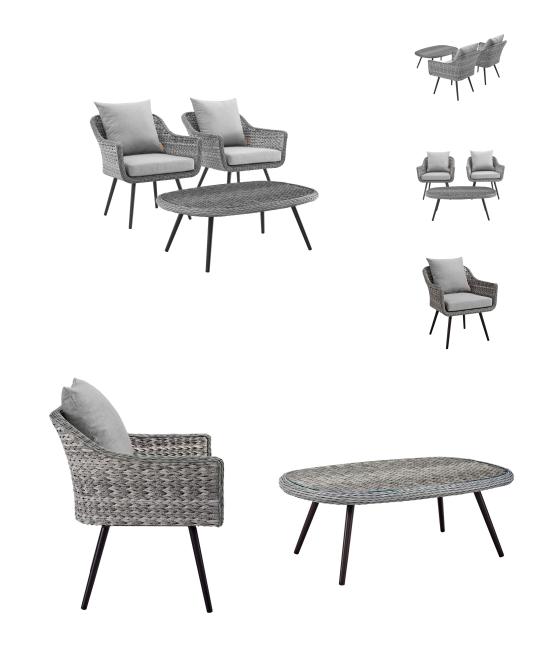

## **Endeavor 3 Piece Outdoor Patio Wicker Rattan Sectional Sofa Set**

\$1,530.00

## Description

Gather family and friends to indulge in good weather and a premium lounge experience with the Endeavor Outdoor Patio Collection. Sporting a stylish contemporary modern look, Endeavor features waterproof, black powder-coated aluminum legs, non-marking foot caps, and a designer gray-on-gray tone synthetic rattan weave perfect for upgrading a variety of balcony, garden, backyard, and patio decors. The spacious profile of this collection and all-weather cushions offer long-lasting comfort when relaxing or entertaining. Set Includes: One - Endeavor Coffee Table Two - Endeavor Armchair

## **Additional Information**

| SKU        | SMODC15094                                                                                                                                                                                                                                                                            |
|------------|---------------------------------------------------------------------------------------------------------------------------------------------------------------------------------------------------------------------------------------------------------------------------------------|
| Dimensions | Overall Product Dimensions: 52.5"L x 55"W x 33.5"H Overall Armchair Dimensions: 26.5"L x 27.5"W x 33.5"H Seat Height: 15"H Armrest Dimensions: 25.5 - 27.5"W x 24.5"H Backrest Height: 30 - 33.5"H Base Dimensions: 20"L x 20"W Overall Coffee Table Dimensions: 26"L x 39.5"W x 14"H |