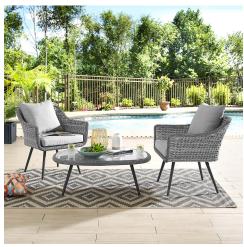

## **Endeavor 3 Piece Outdoor Patio Wicker Rattan Sectional Sofa Set**

\$1,530.00

## Description

Gather family and friends to indulge in good weather and a premium lounge experience with the Endeavor Outdoor Patio Collection. Sporting a stylish contemporary modern look, Endeavor features waterproof, black powder-coated aluminum legs, non-marking foot caps, and a designer gray-on-gray tone synthetic rattan weave perfect for upgrading a variety of balcony, garden, backyard, and patio decors. The spacious profile of this collection and all-weather cushions offer long-lasting comfort when relaxing or entertaining. Set Includes: One - Endeavor Coffee Table Two - Endeavor Armchair

## **Additional Information**

| SKU        | SMODC15094                                                                                                                                                                                                                                                                            |
|------------|---------------------------------------------------------------------------------------------------------------------------------------------------------------------------------------------------------------------------------------------------------------------------------------|
| Dimensions | Overall Product Dimensions: 52.5"L x 55"W x 33.5"H Overall Armchair Dimensions: 26.5"L x 27.5"W x 33.5"H Seat Height: 15"H Armrest Dimensions: 25.5 - 27.5"W x 24.5"H Backrest Height: 30 - 33.5"H Base Dimensions: 20"L x 20"W Overall Coffee Table Dimensions: 26"L x 39.5"W x 14"H |