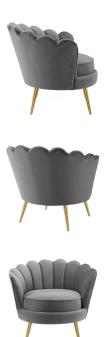

## Admire Scalloped Edge Performance Velvet Accent Armchair

\$749.00

## **Description**

Take a stroll to tranquil waves and ocean's expanse with the Admire Scalloped Edge Performance Velvet Accent Armchair. Scalloped seashell edges and vertical channel tufting create artful elegance in your living room, lounge room, entryway, bedroom, or other seating areas. Showcasing an organic barrel back design, Admire comes with a generously padded round seat for plush comfort. Admire is upholstered in soft, stain-resistant performance velvet upholstery covering dense foam padding and individually wrapped spring coil system. Four tapered and splayed brushed gold stainless steel dowel legs support the glamorous eye-catching elegance of this luxurious accent armchair. Set Includes: One - Admire Scalloped Edge Accent Armchair