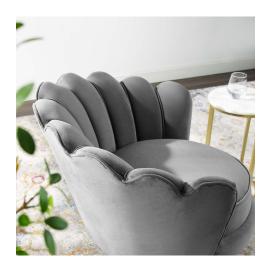

## **Description**

Take a stroll to tranquil waves and ocean's expanse with the Admire Scalloped Edge Performance Velvet Accent Armchair. Scalloped seashell edges and vertical channel tufting create artful elegance in your living room, lounge room, entryway, bedroom, or other seating areas. Showcasing an organic barrel back design, Admire comes with a generously padded round seat for plush comfort. Admire is upholstered in soft, stain-resistant performance velvet upholstery covering dense foam padding and individually wrapped spring coil system. Four tapered and splayed brushed gold stainless steel dowel legs support the glamorous eye-catching elegance of this luxurious accent armchair. Set Includes: One - Admire Scalloped Edge Accent Armchair