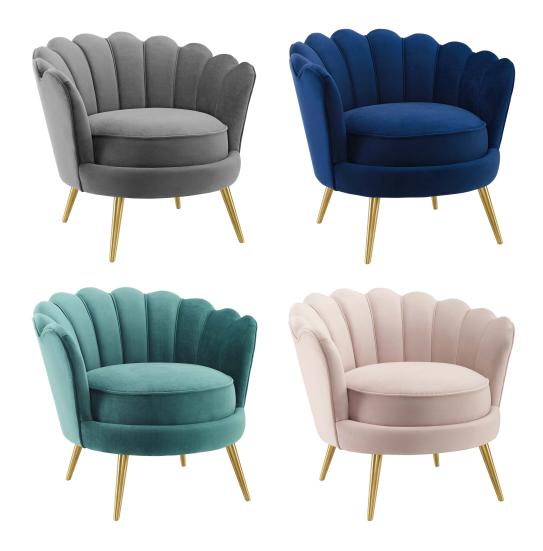

## Admire Scalloped Edge Performance Velvet Accent Armchair

\$749.00

## **Description**

Take a stroll to tranquil waves and ocean's expanse with the Admire Scalloped Edge Performance Velvet Accent Armchair. Scalloped seashell edges and vertical channel tufting create artful elegance in your living room, lounge room, entryway, bedroom, or other seating areas. Showcasing an organic barrel back design, Admire comes with a generously padded round seat for plush comfort. Admire is upholstered in soft, stain-resistant performance velvet upholstery covering dense foam padding and individually wrapped spring coil system. Four tapered and splayed brushed gold stainless steel dowel legs support the glamorous eye-catching elegance of this luxurious accent armchair. Set Includes: One - Admire Scalloped Edge Accent Armchair