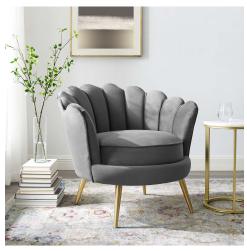

## Admire Scalloped Edge Performance Velvet Accent Armchair

\$749.00

## **Description**

Take a stroll to tranquil waves and ocean's expanse with the Admire Scalloped Edge Performance Velvet Accent Armchair. Scalloped seashell edges and vertical channel tufting create artful elegance in your living room, lounge room, entryway, bedroom, or other seating areas. Showcasing an organic barrel back design, Admire comes with a generously padded round seat for plush comfort. Admire is upholstered in soft, stain-resistant performance velvet upholstery covering dense foam padding and individually wrapped spring coil system. Four tapered and splayed brushed gold stainless steel dowel legs support the glamorous eye-catching elegance of this luxurious accent armchair. Set Includes: One - Admire Scalloped Edge Accent Armchair