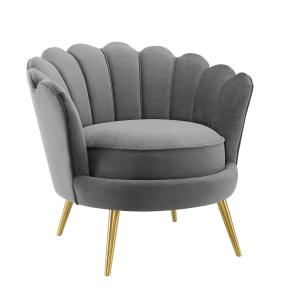

## Admire Scalloped Edge Performance Velvet Accent Armchair

\$749.00

## **Description**

Take a stroll to tranquil waves and ocean's expanse with the Admire Scalloped Edge Performance Velvet Accent Armchair. Scalloped seashell edges and vertical channel tufting create artful elegance in your living room, lounge room, entryway, bedroom, or other seating areas. Showcasing an organic barrel back design, Admire comes with a generously padded round seat for plush comfort. Admire is upholstered in soft, stain-resistant performance velvet upholstery covering dense foam padding and individually wrapped spring coil system. Four tapered and splayed brushed gold stainless steel dowel legs support the glamorous eye-catching elegance of this luxurious accent armchair. Set Includes: One - Admire Scalloped Edge Accent Armchair