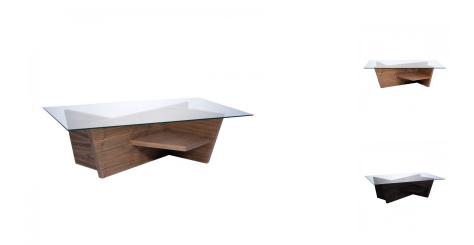

## **Description**

Combining a tempered glass table top with a diagonal cross-style base, our Freeville coffee and side tables create a distinctly modern look for practical home living use. This rectangular coffee table is offered in two veneer finishes of walnut or wenge, with additional angled shelves on either side of the base. Requires assembly.