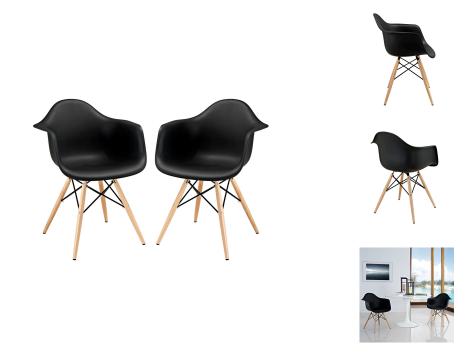

## **Pyramid Dining Armchair Set Of 2**

\$266.00

## Description

Wood Pyramid Armchairs are crafted out of molded plastic for the seat and a solid wood "pyramid" base. Comfortable and versatile, this chair can be used to decorate any space. Set Includes: Two - Wood Pyramid Armchairs

## **Additional Information**

| SKU        | SMODC16617                                                                           |
|------------|--------------------------------------------------------------------------------------|
| Dimensions | Overall Product Dimensions: 30.5"L x 24"W x 24"H Seat Height: 18.5"L x 19"W x 17.5"H |