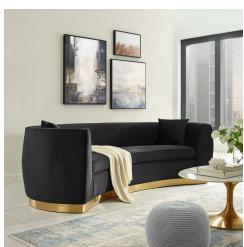

## **Description**

Let glamorous vintage style take the spotlight with the Resolute Curved Sofa. Introduce a luxurious seating experience with a graceful curved shape and soft, stain-resistant performance velvet upholstery for an irresistible focal point to any living room, lounge room, home office, and other seating areas. Resolute features dense foam padding, a removable seat cushion with a removable cover, a gold stainless steel base, and individually wrapped coil spring system for an elegant piece that is supremely comfortable and supportive. This chic sofa comes complete with two accent pillows that perfectly complement Resolute's rich hue.Maximum Weight Capacity: 900 lbs. Comes Fully Assembled. Set Includes: One - Resolute Curved Sofa