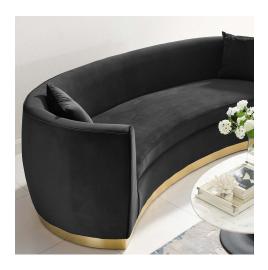

## **Description**

Let glamorous vintage style take the spotlight with the Resolute Curved Sofa. Introduce a luxurious seating experience with a graceful curved shape and soft, stain-resistant performance velvet upholstery for an irresistible focal point to any living room, lounge room, home office, and other seating areas. Resolute features dense foam padding, a removable seat cushion with a removable cover, a gold stainless steel base, and individually wrapped coil spring system for an elegant piece that is supremely comfortable and supportive. This chic sofa comes complete with two accent pillows that perfectly complement Resolute's rich hue.Maximum Weight Capacity: 900 lbs. Comes Fully Assembled. Set Includes: One - Resolute Curved Sofa

## **Additional Information**

| SKU        | SMODC15523                                                                                                                                                                                             |
|------------|--------------------------------------------------------------------------------------------------------------------------------------------------------------------------------------------------------|
| Dimensions | Overall Product Dimensions: 47.5"L x 100.5"W x 30.5"H Seat Dimensions: 47.5"L x 81.5"W x 19.5"H Backrest Dimensions: 81.5"W x 11"H Armrest Dimensions: 9"W x 30.5"H Pillow Dimensions: 17.5"L x 17.5"W |