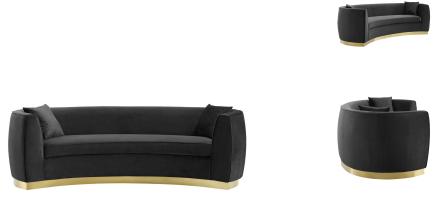

## **Resolute Curved Performance Velvet Sofa**

\$2,141.00

## **Description**

Let glamorous vintage style take the spotlight with the Resolute Curved Sofa. Introduce a luxurious seating experience with a graceful curved shape and soft, stain-resistant performance velvet upholstery for an irresistible focal point to any living room, lounge room, home office, and other seating areas. Resolute features dense foam padding, a removable seat cushion with a removable cover, a gold stainless steel base, and individually wrapped coil spring system for an elegant piece that is supremely comfortable and supportive. This chic sofa comes complete with two accent pillows that perfectly complement Resolute's rich hue.Maximum Weight Capacity: 900 lbs. Comes Fully Assembled. Set Includes: One - Resolute Curved Sofa

## **Additional Information**

| SKU        | SMODC15523                                                                                                                                                                                             |
|------------|--------------------------------------------------------------------------------------------------------------------------------------------------------------------------------------------------------|
| Dimensions | Overall Product Dimensions: 47.5"L x 100.5"W x 30.5"H Seat Dimensions: 47.5"L x 81.5"W x 19.5"H Backrest Dimensions: 81.5"W x 11"H Armrest Dimensions: 9"W x 30.5"H Pillow Dimensions: 17.5"L x 17.5"W |