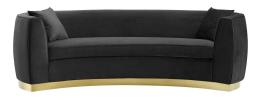

## **Resolute Curved Performance Velvet Sofa**

\$2,141.00

## **Description**

Let glamorous vintage style take the spotlight with the Resolute Curved Sofa. Introduce a luxurious seating experience with a graceful curved shape and soft, stain-resistant performance velvet upholstery for an irresistible focal point to any living room, lounge room, home office, and other seating areas. Resolute features dense foam padding, a removable seat cushion with a removable cover, a gold stainless steel base, and individually wrapped coil spring system for an elegant piece that is supremely comfortable and supportive. This chic sofa comes complete with two accent pillows that perfectly complement Resolute's rich hue.Maximum Weight Capacity: 900 lbs. Comes Fully Assembled. Set Includes: One - Resolute Curved Sofa

## **Additional Information**

| SKU        | SMODC15523                                                                                                                                                                                             |
|------------|--------------------------------------------------------------------------------------------------------------------------------------------------------------------------------------------------------|
| Dimensions | Overall Product Dimensions: 47.5"L x 100.5"W x 30.5"H Seat Dimensions: 47.5"L x 81.5"W x 19.5"H Backrest Dimensions: 81.5"W x 11"H Armrest Dimensions: 9"W x 30.5"H Pillow Dimensions: 17.5"L x 17.5"W |