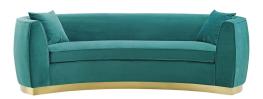

## **Description**

Let glamorous vintage style take the spotlight with the Resolute Curved Sofa. Introduce a luxurious seating experience with a graceful curved shape and soft, stain-resistant performance velvet upholstery for an irresistible focal point to any living room, lounge room, home office, and other seating areas. Resolute features dense foam padding, a removable seat cushion with a removable cover, a gold stainless steel base, and individually wrapped coil spring system for an elegant piece that is supremely comfortable and supportive. This chic sofa comes complete with two accent pillows that perfectly complement Resolute's rich hue.Maximum Weight Capacity: 900 lbs. Comes Fully Assembled. Set Includes: One - Resolute Curved Sofa

## **Additional Information**

| SKU        | SMODC15523                                                                                                                                                                                             |
|------------|--------------------------------------------------------------------------------------------------------------------------------------------------------------------------------------------------------|
| Dimensions | Overall Product Dimensions: 47.5"L x 100.5"W x 30.5"H Seat Dimensions: 47.5"L x 81.5"W x 19.5"H Backrest Dimensions: 81.5"W x 11"H Armrest Dimensions: 9"W x 30.5"H Pillow Dimensions: 17.5"L x 17.5"W |