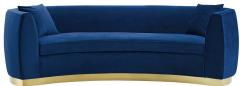

## **Description**

Let glamorous vintage style take the spotlight with the Resolute Curved Sofa. Introduce a luxurious seating experience with a graceful curved shape and soft, stain-resistant performance velvet upholstery for an irresistible focal point to any living room, lounge room, home office, and other seating areas. Resolute features dense foam padding, a removable seat cushion with a removable cover, a gold stainless steel base, and individually wrapped coil spring system for an elegant piece that is supremely comfortable and supportive. This chic sofa comes complete with two accent pillows that perfectly complement Resolute's rich hue.Maximum Weight Capacity: 900 lbs. Comes Fully Assembled. Set Includes: One - Resolute Curved Sofa

## **Additional Information**

| SKU        | SMODC15523                                                                                                                                                                                             |
|------------|--------------------------------------------------------------------------------------------------------------------------------------------------------------------------------------------------------|
| Dimensions | Overall Product Dimensions: 47.5"L x 100.5"W x 30.5"H Seat Dimensions: 47.5"L x 81.5"W x 19.5"H Backrest Dimensions: 81.5"W x 11"H Armrest Dimensions: 9"W x 30.5"H Pillow Dimensions: 17.5"L x 17.5"W |