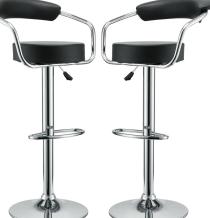

## **Diner Bar Stool Set Of 2**

\$264.00

## Description

The 1950's Diner Bar Stool is a great choice for folks who want supreme comfort in a Bar Stool. Thick cushion greets the user like an old friend and an upholstered back rest invites you to lean back and relax. The base and pole's shiny chrome finish give it a delightfully retro feel. Have the best of yesterday today. Set Includes: Two - 50's Diner Bar Stools