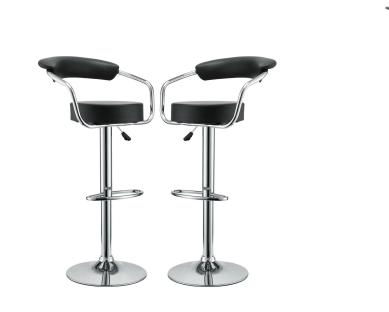

## **Diner Bar Stool Set Of 2**

\$264.00

## Description

The 1950's Diner Bar Stool is a great choice for folks who want supreme comfort in a Bar Stool. Thick cushion greets the user like an old friend and an upholstered back rest invites you to lean back and relax. The base and pole's shiny chrome finish give it a delightfully retro feel. Have the best of yesterday today. Set Includes: Two - 50's Diner Bar Stools