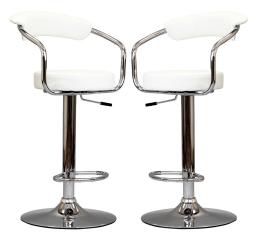

## **Diner Bar Stool Set Of 2**

\$264.00









## Description

The 1950's Diner Bar Stool is a great choice for folks who want supreme comfort in a Bar Stool. Thick cushion greets the user like an old friend and an upholstered back rest invites you to lean back and relax. The base and pole's shiny chrome finish give it a delightfully retro feel. Have the best of yesterday today. Set Includes: Two - 50's Diner Bar Stools

## **Additional Information**

| SKU        | SMODC16619                                                                                                                      |
|------------|---------------------------------------------------------------------------------------------------------------------------------|
| Dimensions | Overall Product Dimensions: 18"L x 21"W x 34 -<br>42.5"H Seat Dimensions: 13.5"L x 2